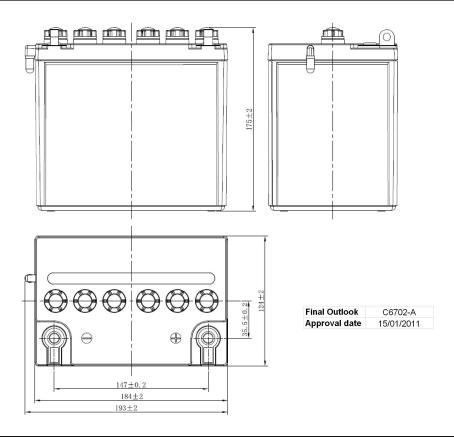

## **CUSTOMER DATASHEET**

Printed: 17/03/2022

Product Management
Transportation Europe

Central Article Code: C67020D02-A Created: 02/09/2005

Local Code: 4501 Modified: 15/12/2020

| PERFORMANCES                                                                                                                                                                                   |                |                 | CONTAINER         |          |                      |
|------------------------------------------------------------------------------------------------------------------------------------------------------------------------------------------------|----------------|-----------------|-------------------|----------|----------------------|
| Voltage (V):                                                                                                                                                                                   | 12 V           |                 | Type:             | C67      | WHITE                |
| C20 (Ah):                                                                                                                                                                                      | 24.0           | 10 h            | Hold Down:        | B0       |                      |
| Cranking (A):                                                                                                                                                                                  | 220            | EN              | H.D. Adapter:     | No       |                      |
| Charge:                                                                                                                                                                                        | DRY            |                 | COVER             |          |                      |
| Technology:                                                                                                                                                                                    | Vented/Flooded |                 | Type:             | Motorbik | e (A ventilati BLACK |
| Grid:                                                                                                                                                                                          | Low Sb         |                 | Polarity:         | ETN 0    |                      |
| Vibration:                                                                                                                                                                                     | Not Defined    |                 | Terminals:        | M03      |                      |
| Endurance:                                                                                                                                                                                     | Not Defined    |                 | Terminal Adapter: | No       |                      |
|                                                                                                                                                                                                |                |                 | SOCI:             | No       |                      |
|                                                                                                                                                                                                |                |                 | Ventilation:      | Moto-A   |                      |
| STD. DIMENSIONS                                                                                                                                                                                |                |                 | Filter:           | No       |                      |
| Length (mm ± 2):                                                                                                                                                                               | 185            |                 | Lateral Plug:     | No       |                      |
| Width (mm ± 2):                                                                                                                                                                                | 125            |                 | PLUGS             |          |                      |
| Height (mm ± 2):                                                                                                                                                                               | 175            |                 | Type: 6 x Moto F  | Plug     | RED                  |
| Total Weight (kg ± 5%)                                                                                                                                                                         | 8.00           |                 | HANDLES           |          |                      |
|                                                                                                                                                                                                |                |                 | Type: None        |          |                      |
|                                                                                                                                                                                                |                |                 | OTHERS            |          |                      |
| This is a dry battery supplied with bottles of sulphuric acid. Sale of acid to end users is forbidden by Eu.Reg.1148/2019. Dry batteries must be filled with acid before delivery to end users |                | Degassing Tube: | No                |          |                      |
| All figures show nominal values. Tolerances are according to EN50342 and applicable European Regulations.                                                                                      |                |                 |                   |          |                      |
|                                                                                                                                                                                                |                |                 | EAC certified     |          |                      |