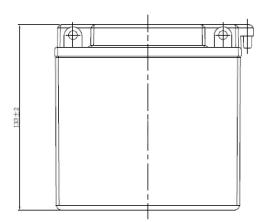

| PERFORMANCES                                                                                                                                                                                    |                |         | CONTAINER       |          |                      |  |
|-------------------------------------------------------------------------------------------------------------------------------------------------------------------------------------------------|----------------|---------|-----------------|----------|----------------------|--|
| Voltage (V):                                                                                                                                                                                    | 12 V           |         | Type:           | C42      | WHITE                |  |
| C20 (Ah):                                                                                                                                                                                       | 7.0            | 10 h    | Hold Down:      | В0       |                      |  |
| Cranking (A):                                                                                                                                                                                   | 75             | EN      | H.D. Adapter:   | No       |                      |  |
| Charge: DRY                                                                                                                                                                                     |                | COVER   |                 |          |                      |  |
| Technology:                                                                                                                                                                                     | Vented/Flooded |         | Type:           | Motorbik | e (B ventilati BLACK |  |
| Grid:                                                                                                                                                                                           | Low Sb         |         | Polarity:       | ETN 0    |                      |  |
| Vibration:                                                                                                                                                                                      | Not Defined    |         | Terminals:      | M06      | M06                  |  |
| Endurance:                                                                                                                                                                                      | Not Defined    | 1       | Terminal Adapte | er: No   |                      |  |
|                                                                                                                                                                                                 |                | -       | SOCI:           | No       |                      |  |
|                                                                                                                                                                                                 |                |         | Ventilation:    | Moto-B   |                      |  |
| STD. DIMENSIONS                                                                                                                                                                                 |                |         | Filter:         | No       |                      |  |
| Length (mm ± 2):                                                                                                                                                                                | 135            |         | Lateral Plug:   | No       |                      |  |
| Vidth (mm ± 2): 75                                                                                                                                                                              |                | PLUGS   |                 |          |                      |  |
| Height (mm ± 2):                                                                                                                                                                                | 135            |         | Type: 6 x Mot   |          | RED                  |  |
| Total Weight (kg ± 5%): 2.90                                                                                                                                                                    |                | HANDLES |                 |          |                      |  |
|                                                                                                                                                                                                 |                |         | Type: None      |          |                      |  |
|                                                                                                                                                                                                 |                |         | OTHERS          |          |                      |  |
| This is a dry battery supplied with bottles of sulphuric acid. Sale of acid to end users is forbidden by Eu.Reg.1148/2019. Dry batteries must be filled with acid before delivery to end users. |                |         | Degassing Tub   | e: No    |                      |  |