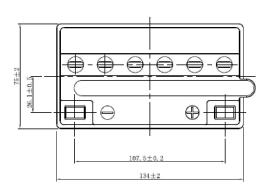

| PERFORMANCES                                                                                                                                                                                    |                |         | CONTAINER       |          |                      |  |
|-------------------------------------------------------------------------------------------------------------------------------------------------------------------------------------------------|----------------|---------|-----------------|----------|----------------------|--|
| Voltage (V):                                                                                                                                                                                    | 12 V           |         | Type:           | C42      | WHITE                |  |
| C20 (Ah):                                                                                                                                                                                       | 7.0            | 10 h    | Hold Down:      | В0       |                      |  |
| Cranking (A):                                                                                                                                                                                   | 75             | EN      | H.D. Adapter:   | No       |                      |  |
| Charge: DRY                                                                                                                                                                                     |                | COVER   |                 |          |                      |  |
| Technology:                                                                                                                                                                                     | Vented/Flooded |         | Type:           | Motorbik | e (B ventilati BLACK |  |
| Grid:                                                                                                                                                                                           | Low Sb         |         | Polarity:       | ETN 0    |                      |  |
| Vibration:                                                                                                                                                                                      | Not Defined    |         | Terminals:      | M06      | M06                  |  |
| Endurance:                                                                                                                                                                                      | Not Defined    | 1       | Terminal Adapte | er: No   |                      |  |
|                                                                                                                                                                                                 |                | -       | SOCI:           | No       |                      |  |
|                                                                                                                                                                                                 |                |         | Ventilation:    | Moto-B   |                      |  |
| STD. DIMENSIONS                                                                                                                                                                                 |                |         | Filter:         | No       |                      |  |
| Length (mm ± 2):                                                                                                                                                                                | 135            |         | Lateral Plug:   | No       |                      |  |
| Vidth (mm ± 2): 75                                                                                                                                                                              |                | PLUGS   |                 |          |                      |  |
| Height (mm ± 2):                                                                                                                                                                                | 135            |         | Type: 6 x Mot   |          | RED                  |  |
| Total Weight (kg ± 5%): 2.90                                                                                                                                                                    |                | HANDLES |                 |          |                      |  |
|                                                                                                                                                                                                 |                |         | Type: None      |          |                      |  |
|                                                                                                                                                                                                 |                |         | OTHERS          |          |                      |  |
| This is a dry battery supplied with bottles of sulphuric acid. Sale of acid to end users is forbidden by Eu.Reg.1148/2019. Dry batteries must be filled with acid before delivery to end users. |                |         | Degassing Tub   | e: No    |                      |  |