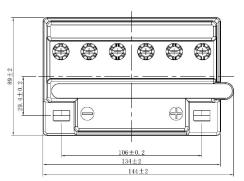

| PERFORMANCES                                                                                                                                                                                   |                |      | CONTAINER         |           |                    |
|------------------------------------------------------------------------------------------------------------------------------------------------------------------------------------------------|----------------|------|-------------------|-----------|--------------------|
| Voltage (V):                                                                                                                                                                                   | 12 V           |      | Type:             | C47       | WHITE              |
| C20 (Ah):                                                                                                                                                                                      | 11.0           | 10 h | Hold Down:        | В0        |                    |
| Cranking (A):                                                                                                                                                                                  | 130            | EN   | H.D. Adapter:     | No        |                    |
| Charge:                                                                                                                                                                                        | DRY            |      | COVER             |           |                    |
| Technology:                                                                                                                                                                                    | Vented/Flooded |      | Type:             | Motorbike | (B ventilati BLACK |
| Grid:                                                                                                                                                                                          | Low Sb         |      | Polarity:         | ETN 0     |                    |
| Vibration:                                                                                                                                                                                     | Not Defined    |      | Terminals:        | M06       |                    |
| Endurance:                                                                                                                                                                                     | Not Defined    |      | Terminal Adapter: | No        |                    |
|                                                                                                                                                                                                |                |      | SOCI:             | No        |                    |
|                                                                                                                                                                                                |                |      | Ventilation:      | Moto-B    |                    |
| STD. DIMENSIONS                                                                                                                                                                                |                |      | Filter:           | No        |                    |
| Length (mm ± 2):                                                                                                                                                                               | 135            |      | Lateral Plug:     | No        |                    |
| Width (mm ± 2):                                                                                                                                                                                | 90             |      |                   | PLU       | IGS                |
| Height (mm ± 2):                                                                                                                                                                               | 145            |      | Type: 6 x Moto F  | lug       | RED                |
| Total Weight (kg ± 5%):                                                                                                                                                                        | 4.10           | 4.10 | HANDLES           |           |                    |
|                                                                                                                                                                                                |                |      | Type: None        |           |                    |
|                                                                                                                                                                                                |                |      | OTHERS            |           |                    |
| This is a dry battery supplied with bottles of sulphuric acid. Sale of acid to end users is forbidden by Eu.Reg.1148/2019. Dry batteries must be filled with acid before delivery to end users |                |      | Degassing Tube:   | No        |                    |
| All figures show nominal values. Tolerances are according to EN50342 and applicable European Regulations.                                                                                      |                |      |                   |           |                    |
|                                                                                                                                                                                                |                |      | EAC certified     |           |                    |