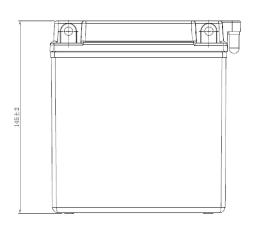

| PERFORMANCES                                                                                                                                                                                   |                |      | CONTAINER         |           |                    |
|------------------------------------------------------------------------------------------------------------------------------------------------------------------------------------------------|----------------|------|-------------------|-----------|--------------------|
| Voltage (V):                                                                                                                                                                                   | 12 V           |      | Type:             | C47       | WHITE              |
| C20 (Ah):                                                                                                                                                                                      | 11.0           | 10 h | Hold Down:        | В0        |                    |
| Cranking (A):                                                                                                                                                                                  | 130            | EN   | H.D. Adapter:     | No        |                    |
| Charge:                                                                                                                                                                                        | DRY            |      | COVER             |           |                    |
| Technology:                                                                                                                                                                                    | Vented/Flooded |      | Type:             | Motorbike | (B ventilati BLACK |
| Grid:                                                                                                                                                                                          | Low Sb         |      | Polarity:         | ETN 0     |                    |
| Vibration:                                                                                                                                                                                     | Not Defined    |      | Terminals:        | M06       |                    |
| Endurance:                                                                                                                                                                                     | Not Defined    |      | Terminal Adapter: | No        |                    |
|                                                                                                                                                                                                |                |      | SOCI:             | No        |                    |
|                                                                                                                                                                                                |                |      | Ventilation:      | Moto-B    |                    |
| STD. DIMENSIONS                                                                                                                                                                                |                |      | Filter:           | No        |                    |
| Length (mm ± 2):                                                                                                                                                                               | 135            |      | Lateral Plug:     | No        |                    |
| Width (mm ± 2):                                                                                                                                                                                | 90             |      |                   | PLU       | IGS                |
| Height (mm ± 2):                                                                                                                                                                               | 145            |      | Type: 6 x Moto F  | lug       | RED                |
| Total Weight (kg ± 5%):                                                                                                                                                                        | 4.10           | 4.10 | HANDLES           |           |                    |
|                                                                                                                                                                                                |                |      | Type: None        |           |                    |
|                                                                                                                                                                                                |                |      | OTHERS            |           |                    |
| This is a dry battery supplied with bottles of sulphuric acid. Sale of acid to end users is forbidden by Eu.Reg.1148/2019. Dry batteries must be filled with acid before delivery to end users |                |      | Degassing Tube:   | No        |                    |
| All figures show nominal values. Tolerances are according to EN50342 and applicable European Regulations.                                                                                      |                |      |                   |           |                    |
|                                                                                                                                                                                                |                |      | EAC certified     |           |                    |