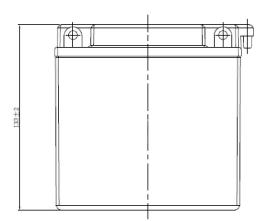

| PERFORMANCES                                                                                                                                                                                   |                |                        | CONTAINER         |          |                      |
|------------------------------------------------------------------------------------------------------------------------------------------------------------------------------------------------|----------------|------------------------|-------------------|----------|----------------------|
| Voltage (V):                                                                                                                                                                                   | 12 V           |                        | Type:             | C42      | WHITE                |
| C20 (Ah):                                                                                                                                                                                      | 8.0            | 10 h                   | Hold Down:        | B0       |                      |
| Cranking (A):                                                                                                                                                                                  | 85             | EN                     | H.D. Adapter:     | No       |                      |
| Charge:                                                                                                                                                                                        | DRY            |                        | COVER             |          |                      |
| Technology:                                                                                                                                                                                    | Vented/Flooded |                        | Type:             | Motorbik | e (B ventilati BLACK |
| Grid:                                                                                                                                                                                          | Low Sb         |                        | Polarity:         | ETN 0    |                      |
| Vibration:                                                                                                                                                                                     | Not Defined    |                        | Terminals:        | M06      |                      |
| Endurance:                                                                                                                                                                                     | Not Defined    |                        | Terminal Adapter: | No       |                      |
|                                                                                                                                                                                                | Not Belline    | ,u                     | SOCI:             | No       |                      |
|                                                                                                                                                                                                |                |                        | Ventilation:      | Moto-B   |                      |
| STD. DIMENSIONS                                                                                                                                                                                |                |                        | Filter:           | No       |                      |
| Length (mm ± 2):                                                                                                                                                                               | 135            |                        | Lateral Plug:     | No       |                      |
| Width (mm ± 2): 75                                                                                                                                                                             |                | PLUGS                  |                   |          |                      |
| Height (mm ± 2):                                                                                                                                                                               |                |                        | Type: 6 x Moto F  |          | RED                  |
| Total Weight (kg ± 5%                                                                                                                                                                          | b): 2.90       |                        | HANDLES           |          |                      |
|                                                                                                                                                                                                |                |                        | Type: None        |          |                      |
|                                                                                                                                                                                                |                |                        | OTHERS            |          |                      |
| This is a dry battery supplied with bottles of sulphuric acid. Sale of acid to end users is forbidden by Eu.Reg.1148/2019. Dry batteries must be filled with acid before delivery to end users |                |                        | Degassing Tube:   | No       |                      |
| All figures show nominal va<br>and applicable European F                                                                                                                                       |                | e according to EN50342 |                   |          |                      |