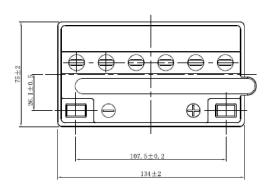

| PERFORMANCES                                                                                                                                                                                   |                |                        | CONTAINER         |          |                      |
|------------------------------------------------------------------------------------------------------------------------------------------------------------------------------------------------|----------------|------------------------|-------------------|----------|----------------------|
| Voltage (V):                                                                                                                                                                                   | 12 V           |                        | Type:             | C42      | WHITE                |
| C20 (Ah):                                                                                                                                                                                      | 8.0            | 10 h                   | Hold Down:        | B0       |                      |
| Cranking (A):                                                                                                                                                                                  | 85             | EN                     | H.D. Adapter:     | No       |                      |
| Charge:                                                                                                                                                                                        | DRY            |                        | COVER             |          |                      |
| Technology:                                                                                                                                                                                    | Vented/Flooded |                        | Type:             | Motorbik | e (B ventilati BLACK |
| Grid:                                                                                                                                                                                          | Low Sb         |                        | Polarity:         | ETN 0    |                      |
| Vibration:                                                                                                                                                                                     | Not Defined    |                        | Terminals:        | M06      |                      |
| Endurance:                                                                                                                                                                                     | Not Defined    |                        | Terminal Adapter: | No       |                      |
|                                                                                                                                                                                                | Not Belline    | ,u                     | SOCI:             | No       |                      |
|                                                                                                                                                                                                |                |                        | Ventilation:      | Moto-B   |                      |
| STD. DIMENSIONS                                                                                                                                                                                |                |                        | Filter:           | No       |                      |
| Length (mm ± 2):                                                                                                                                                                               | 135            |                        | Lateral Plug:     | No       |                      |
| Width (mm ± 2): 75                                                                                                                                                                             |                | PLUGS                  |                   |          |                      |
| Height (mm ± 2):                                                                                                                                                                               |                |                        | Type: 6 x Moto F  |          | RED                  |
| Total Weight (kg ± 5%                                                                                                                                                                          | b): 2.90       |                        | HANDLES           |          |                      |
|                                                                                                                                                                                                |                |                        | Type: None        |          |                      |
|                                                                                                                                                                                                |                |                        | OTHERS            |          |                      |
| This is a dry battery supplied with bottles of sulphuric acid. Sale of acid to end users is forbidden by Eu.Reg.1148/2019. Dry batteries must be filled with acid before delivery to end users |                |                        | Degassing Tube:   | No       |                      |
| All figures show nominal va<br>and applicable European F                                                                                                                                       |                | e according to EN50342 |                   |          |                      |