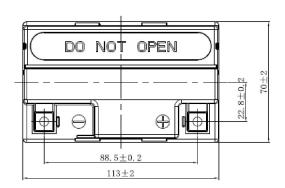

| PERFORMANCES                                                                                                                                                                                   |             |      | CONTAINER         |          |                   |
|------------------------------------------------------------------------------------------------------------------------------------------------------------------------------------------------|-------------|------|-------------------|----------|-------------------|
| Voltage (V):                                                                                                                                                                                   | 12 V        |      | Type:             | C36      | BLACK             |
| C20 (Ah):                                                                                                                                                                                      | 4.0         | 10 h | Hold Down:        | B0       |                   |
| Cranking (A):                                                                                                                                                                                  | 70          | EN   | H.D. Adapter:     | No       |                   |
| Charge:                                                                                                                                                                                        | DRY         |      | COVER             |          |                   |
| Technology:                                                                                                                                                                                    | AGM         |      | Type:             | Motorbik | e (independ BLACK |
| Grid:                                                                                                                                                                                          | Ca/Ca       |      | Polarity:         | ETN 0    |                   |
| Vibration:                                                                                                                                                                                     | Not Defined |      | Terminals:        | M04      |                   |
| Endurance:                                                                                                                                                                                     | Not Defined |      | Terminal Adapter: | No       |                   |
|                                                                                                                                                                                                |             |      | SOCI:             | No       |                   |
|                                                                                                                                                                                                |             |      | Ventilation:      | Sealed   |                   |
| STD. DIMENSIONS                                                                                                                                                                                |             |      | Filter:           | No       |                   |
| Length (mm ± 2):                                                                                                                                                                               | 115         |      | Lateral Plug:     | No       |                   |
| Width (mm ± 2):                                                                                                                                                                                | 70          |      | PLUGS             |          |                   |
| Height (mm ± 2):                                                                                                                                                                               | 105         |      | Type: 1 x Vent    |          | BLACK             |
| Total Weight (kg ± 5%):                                                                                                                                                                        | 1.90        |      | HANDLES           |          | IDLES             |
|                                                                                                                                                                                                |             |      | Type: None        |          |                   |
|                                                                                                                                                                                                |             |      | OTHERS            |          |                   |
| This is a dry battery supplied with bottles of sulphuric acid. Sale of acid to end users is forbidden by Eu.Reg.1148/2019. Dry batteries must be filled with acid before delivery to end users |             |      | Degassing Tube:   | No       |                   |
| All figures show nominal values. Tolerances are according to EN50342 and applicable European Regulations.                                                                                      |             |      | YTX5L-BS          |          |                   |
|                                                                                                                                                                                                |             |      | EAC Certified     |          |                   |