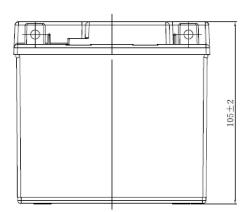

| PERFORMANCES                                                                                                                                                                                   |             |      | CONTAINER         |          |                   |
|------------------------------------------------------------------------------------------------------------------------------------------------------------------------------------------------|-------------|------|-------------------|----------|-------------------|
| Voltage (V):                                                                                                                                                                                   | 12 V        |      | Type:             | C36      | BLACK             |
| C20 (Ah):                                                                                                                                                                                      | 4.0         | 10 h | Hold Down:        | B0       |                   |
| Cranking (A):                                                                                                                                                                                  | 70          | EN   | H.D. Adapter:     | No       |                   |
| Charge:                                                                                                                                                                                        | DRY         |      | COVER             |          |                   |
| Technology:                                                                                                                                                                                    | AGM         |      | Type:             | Motorbik | e (independ BLACK |
| Grid:                                                                                                                                                                                          | Ca/Ca       |      | Polarity:         | ETN 0    |                   |
| Vibration:                                                                                                                                                                                     | Not Defined |      | Terminals:        | M04      |                   |
| Endurance:                                                                                                                                                                                     | Not Defined |      | Terminal Adapter: | No       |                   |
|                                                                                                                                                                                                |             |      | SOCI:             | No       |                   |
|                                                                                                                                                                                                |             |      | Ventilation:      | Sealed   |                   |
| STD. DIMENSIONS                                                                                                                                                                                |             |      | Filter:           | No       |                   |
| Length (mm ± 2):                                                                                                                                                                               | 115         |      | Lateral Plug:     | No       |                   |
| Width (mm ± 2):                                                                                                                                                                                | 70          |      | PLUGS             |          |                   |
| Height (mm ± 2):                                                                                                                                                                               | 105         |      | Type: 1 x Vent    |          | BLACK             |
| Total Weight (kg ± 5%):                                                                                                                                                                        | 1.90        |      | HANDLES           |          | IDLES             |
|                                                                                                                                                                                                |             |      | Type: None        |          |                   |
|                                                                                                                                                                                                |             |      | OTHERS            |          |                   |
| This is a dry battery supplied with bottles of sulphuric acid. Sale of acid to end users is forbidden by Eu.Reg.1148/2019. Dry batteries must be filled with acid before delivery to end users |             |      | Degassing Tube:   | No       |                   |
| All figures show nominal values. Tolerances are according to EN50342 and applicable European Regulations.                                                                                      |             |      | YTX5L-BS          |          |                   |
|                                                                                                                                                                                                |             |      | EAC Certified     |          |                   |