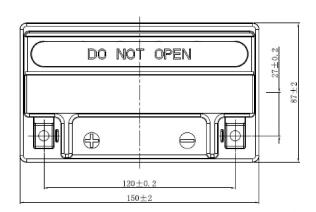

| PERFORMANCES                                                                                                                                                                                   |             |                 | CONTAINER         |          |                    |
|------------------------------------------------------------------------------------------------------------------------------------------------------------------------------------------------|-------------|-----------------|-------------------|----------|--------------------|
| Voltage (V):                                                                                                                                                                                   | 12 V        |                 | Type:             | C53      | BLACK              |
| C20 (Ah):                                                                                                                                                                                      | 6.0         | 10 h            | Hold Down:        | B0       |                    |
| Cranking (A):                                                                                                                                                                                  | 90          | EN              | H.D. Adapter:     | No       |                    |
| Charge:                                                                                                                                                                                        | DRY         |                 | COVER             |          |                    |
| Technology:                                                                                                                                                                                    | AGM         |                 | Туре:             | Motorbik | ke (independ BLACK |
| Grid:                                                                                                                                                                                          | Ca/Ca       |                 | Polarity:         | ETN 1    |                    |
| Vibration:                                                                                                                                                                                     | Not Defined |                 | Terminals:        | M04      |                    |
| Endurance:                                                                                                                                                                                     | Not Defined |                 | Terminal Adapter: | No       |                    |
|                                                                                                                                                                                                |             |                 | SOCI:             | No       |                    |
|                                                                                                                                                                                                |             |                 | Ventilation:      | Sealed   |                    |
| STD. DIMENSIONS                                                                                                                                                                                |             |                 | Filter:           | No       |                    |
| Length (mm ± 2):                                                                                                                                                                               | 150         |                 | Lateral Plug:     | No       |                    |
| Width (mm ± 2):                                                                                                                                                                                | 90          |                 | PLUGS             |          |                    |
| Height (mm ± 2):                                                                                                                                                                               | 95          |                 | Type: 1 x Vent    |          | BLACK              |
| Total Weight (kg ± 5%):                                                                                                                                                                        | 2.50        |                 | HANDLES           |          |                    |
|                                                                                                                                                                                                |             |                 | Type: None        |          |                    |
|                                                                                                                                                                                                |             |                 | OTHERS            |          |                    |
| This is a dry battery supplied with bottles of sulphuric acid. Sale of acid to end users is forbidden by Eu.Reg.1148/2019. Dry batteries must be filled with acid before delivery to end users |             | Degassing Tube: | No                |          |                    |
| All figures show nominal values. Tolerances are according to EN50342 and applicable European Regulations.                                                                                      |             |                 | YTX7A-BS          |          |                    |
|                                                                                                                                                                                                | ,           |                 |                   |          |                    |