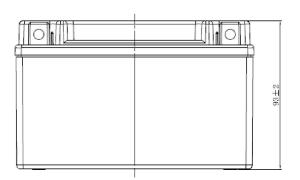

| PERFORMANCES                                                                                                                                                                                   |             |                 | CONTAINER         |          |                    |
|------------------------------------------------------------------------------------------------------------------------------------------------------------------------------------------------|-------------|-----------------|-------------------|----------|--------------------|
| Voltage (V):                                                                                                                                                                                   | 12 V        |                 | Type:             | C53      | BLACK              |
| C20 (Ah):                                                                                                                                                                                      | 6.0         | 10 h            | Hold Down:        | B0       |                    |
| Cranking (A):                                                                                                                                                                                  | 90          | EN              | H.D. Adapter:     | No       |                    |
| Charge:                                                                                                                                                                                        | DRY         |                 | COVER             |          |                    |
| Technology:                                                                                                                                                                                    | AGM         |                 | Туре:             | Motorbik | ke (independ BLACK |
| Grid:                                                                                                                                                                                          | Ca/Ca       |                 | Polarity:         | ETN 1    |                    |
| Vibration:                                                                                                                                                                                     | Not Defined |                 | Terminals:        | M04      |                    |
| Endurance:                                                                                                                                                                                     | Not Defined |                 | Terminal Adapter: | No       |                    |
|                                                                                                                                                                                                |             |                 | SOCI:             | No       |                    |
|                                                                                                                                                                                                |             |                 | Ventilation:      | Sealed   |                    |
| STD. DIMENSIONS                                                                                                                                                                                |             |                 | Filter:           | No       |                    |
| Length (mm ± 2):                                                                                                                                                                               | 150         |                 | Lateral Plug:     | No       |                    |
| Width (mm ± 2):                                                                                                                                                                                | 90          |                 | PLUGS             |          |                    |
| Height (mm ± 2):                                                                                                                                                                               | 95          |                 | Type: 1 x Vent    |          | BLACK              |
| Total Weight (kg ± 5%):                                                                                                                                                                        | 2.50        |                 | HANDLES           |          |                    |
|                                                                                                                                                                                                |             |                 | Type: None        |          |                    |
|                                                                                                                                                                                                |             |                 | OTHERS            |          |                    |
| This is a dry battery supplied with bottles of sulphuric acid. Sale of acid to end users is forbidden by Eu.Reg.1148/2019. Dry batteries must be filled with acid before delivery to end users |             | Degassing Tube: | No                |          |                    |
| All figures show nominal values. Tolerances are according to EN50342 and applicable European Regulations.                                                                                      |             |                 | YTX7A-BS          |          |                    |
|                                                                                                                                                                                                | ,           |                 |                   |          |                    |