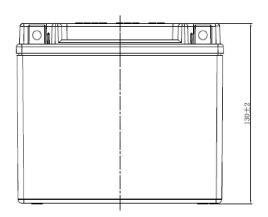

| PERFORMANCES                                                                                                                                                                                   |             |      | CONTAINER         |          |                   |
|------------------------------------------------------------------------------------------------------------------------------------------------------------------------------------------------|-------------|------|-------------------|----------|-------------------|
| Voltage (V):                                                                                                                                                                                   | 12 V        |      | Type:             | C55      | BLACK             |
| C20 (Ah):                                                                                                                                                                                      | 10.0        | 10 h | Hold Down:        | В0       |                   |
| Cranking (A):                                                                                                                                                                                  | 150         | EN   | H.D. Adapter:     | No       |                   |
| Charge:                                                                                                                                                                                        | DRY         |      | COVER             |          |                   |
| Technology:                                                                                                                                                                                    | AGM         |      | Type:             | Motorbik | e (independ BLACK |
| Grid:                                                                                                                                                                                          | Ca/Ca       |      | Polarity:         | ETN 1    |                   |
| Vibration:                                                                                                                                                                                     | Not Defined |      | Terminals:        | M04      |                   |
| Endurance:                                                                                                                                                                                     | Not Defined |      | Terminal Adapter: | No       |                   |
|                                                                                                                                                                                                |             |      | SOCI:             | No       |                   |
|                                                                                                                                                                                                |             |      | Ventilation:      | Sealed   |                   |
| STD. DIMENSIONS                                                                                                                                                                                |             |      | Filter:           | No       |                   |
| Length (mm ± 2):                                                                                                                                                                               | 150         |      | Lateral Plug:     | No       |                   |
| Width (mm ± 2):                                                                                                                                                                                | 90          |      | PLUGS             |          |                   |
| Height (mm ± 2):                                                                                                                                                                               | 130         |      | Type: 1 x Vent    |          | BLACK             |
| Total Weight (kg ± 5%):                                                                                                                                                                        | 3.90        |      | HANDLES           |          |                   |
|                                                                                                                                                                                                |             |      | Type: None        |          |                   |
|                                                                                                                                                                                                |             |      | OTHERS            |          |                   |
| This is a dry battery supplied with bottles of sulphuric acid. Sale of acid to end users is forbidden by Eu.Reg.1148/2019. Dry batteries must be filled with acid before delivery to end users |             |      | Degassing Tube:   | No       |                   |
| All figures show nominal values. Tolerances are according to EN50342 and applicable European Regulations.                                                                                      |             |      |                   |          |                   |
| 1                                                                                                                                                                                              |             |      | EAC Certified     |          |                   |