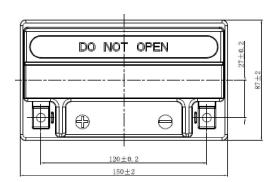

| PERFORMANCES                                                                                                                                                                                   |             |      | CONTAINER         |          |                   |
|------------------------------------------------------------------------------------------------------------------------------------------------------------------------------------------------|-------------|------|-------------------|----------|-------------------|
| Voltage (V):                                                                                                                                                                                   | 12 V        |      | Type:             | C55      | BLACK             |
| C20 (Ah):                                                                                                                                                                                      | 10.0        | 10 h | Hold Down:        | В0       |                   |
| Cranking (A):                                                                                                                                                                                  | 150         | EN   | H.D. Adapter:     | No       |                   |
| Charge:                                                                                                                                                                                        | DRY         |      | COVER             |          |                   |
| Technology:                                                                                                                                                                                    | AGM         |      | Type:             | Motorbik | e (independ BLACK |
| Grid:                                                                                                                                                                                          | Ca/Ca       |      | Polarity:         | ETN 1    |                   |
| Vibration:                                                                                                                                                                                     | Not Defined |      | Terminals:        | M04      |                   |
| Endurance:                                                                                                                                                                                     | Not Defined |      | Terminal Adapter: | No       |                   |
|                                                                                                                                                                                                |             |      | SOCI:             | No       |                   |
|                                                                                                                                                                                                |             |      | Ventilation:      | Sealed   |                   |
| STD. DIMENSIONS                                                                                                                                                                                |             |      | Filter:           | No       |                   |
| Length (mm ± 2):                                                                                                                                                                               | 150         |      | Lateral Plug:     | No       |                   |
| Width (mm ± 2):                                                                                                                                                                                | 90          |      | PLUGS             |          |                   |
| Height (mm ± 2):                                                                                                                                                                               | 130         |      | Type: 1 x Vent    |          | BLACK             |
| Total Weight (kg ± 5%):                                                                                                                                                                        | 3.90        |      | HANDLES           |          |                   |
|                                                                                                                                                                                                |             |      | Type: None        |          |                   |
|                                                                                                                                                                                                |             |      | OTHERS            |          |                   |
| This is a dry battery supplied with bottles of sulphuric acid. Sale of acid to end users is forbidden by Eu.Reg.1148/2019. Dry batteries must be filled with acid before delivery to end users |             |      | Degassing Tube:   | No       |                   |
| All figures show nominal values. Tolerances are according to EN50342 and applicable European Regulations.                                                                                      |             |      |                   |          |                   |
| 1                                                                                                                                                                                              |             |      | EAC Certified     |          |                   |