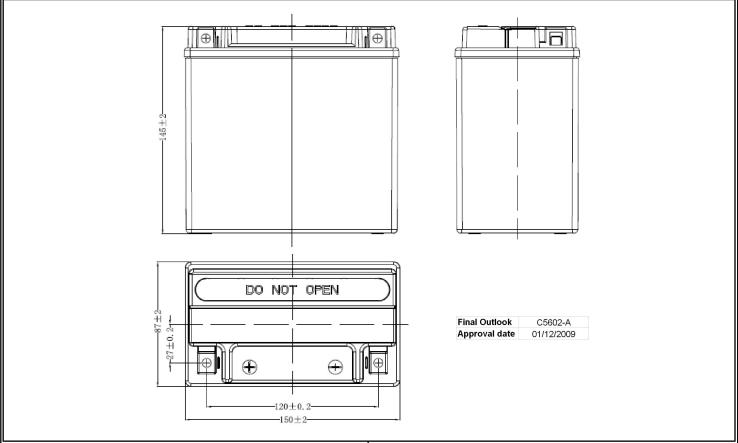

## **TECHNICAL DATASHEET**

Printed: 27/01/2015 Product Management Transportation Europe

Central Article Code:C56020F02-ACreated:26/10/2006ETN Code or Other:YTX14-BSModified:04/03/2014

| PERFORMANCES                                                                                                          |                                                       |            | CONTAINER                                                                    |                                                                     |              |
|-----------------------------------------------------------------------------------------------------------------------|-------------------------------------------------------|------------|------------------------------------------------------------------------------|---------------------------------------------------------------------|--------------|
| Voltage (V): C20 (Ah): Rc (min): Cranking (A): Vibration: Endurance: Charge: Technology: Grid:                        | 12 V 12.0 0 200 Not Defined Not Defined DRY AGM Ca/Ca | 10 h<br>EN | Type: Hold Down: H.D. Adapter:  Type: Polarity: Terminals: Terminal Adapter: | C56<br>B0<br>No<br>COVER<br>Motorbike<br>ETN 1<br>M04<br>Harley-D k | (indep BLACK |
| WEIGHT AND STD. DIMENSIONS  Battery Weight (kg $\pm$ 5%): 4.5  Volume acid (l $\pm$ 5%): .7  Length (mm $\pm$ 2): 150 |                                                       |            | Ventilation: Filter: Lateral Plug:                                           | No<br>Sealed<br>No<br>No                                            |              |
| Width (mm ± 2): Height (mm ± 2):                                                                                      | 90<br>145                                             |            | Type: 1 x Vent BLACK  HANDLES  Type: None                                    |                                                                     |              |
|                                                                                                                       |                                                       |            | Degassing Tube:                                                              | OTHERS<br>No                                                        | 8            |
| All figures show nominal values. Tolerances are according to EN50342 and applicable European Regulations.             |                                                       |            | YTX14-BS                                                                     |                                                                     |              |