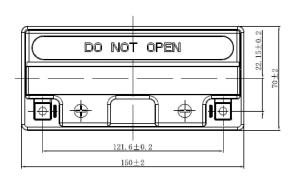

| PERFORMANCES                                                                                                                                                                                   |               |                     | CONTAINER |            |           |                 |  |
|------------------------------------------------------------------------------------------------------------------------------------------------------------------------------------------------|---------------|---------------------|-----------|------------|-----------|-----------------|--|
| Voltage (V):                                                                                                                                                                                   | 12 V          |                     | Type:     |            | C73       | BLACK           |  |
| C20 (Ah):                                                                                                                                                                                      | 8.0           | 10 h                | Hold Do   | wn:        | B0        |                 |  |
| Cranking (A):                                                                                                                                                                                  | 110           | EN                  | H.D. Ad   | apter:     | No        |                 |  |
| Charge:                                                                                                                                                                                        | DRY           |                     |           |            | COV       | 'ER             |  |
| Technology:                                                                                                                                                                                    | AGM           |                     | Type:     |            | Motorbike | (independ BLACK |  |
| Grid:                                                                                                                                                                                          | Ca/Ca         |                     | Polarity: |            | ETN 1     |                 |  |
| Vibration:                                                                                                                                                                                     | Not Defined   |                     | Termina   | ls:        | M04       |                 |  |
| Endurance:                                                                                                                                                                                     | Not Defined   |                     | Termina   | l Adapter: | No        |                 |  |
|                                                                                                                                                                                                | riot Boilliog |                     | SOCI:     |            | No        |                 |  |
|                                                                                                                                                                                                |               | Ventilation: Sealed |           | Sealed     |           |                 |  |
| ST                                                                                                                                                                                             | D. DIMENSIONS | 8                   | Filter:   | Filter: No |           |                 |  |
| Length (mm ± 2):                                                                                                                                                                               | 150           |                     | Lateral F | Plug:      | No        |                 |  |
| Width (mm ± 2):                                                                                                                                                                                | 70            |                     |           |            | PLU       | GS              |  |
| Height (mm ± 2):                                                                                                                                                                               | 105           |                     | Type:     | 1 x Vent   |           | BLACK           |  |
| Total Weight (kg ± 5%): 2.90                                                                                                                                                                   |               |                     | HANDLES   |            |           |                 |  |
|                                                                                                                                                                                                |               |                     | Type:     | None       |           |                 |  |
|                                                                                                                                                                                                |               |                     |           | OTHERS     |           |                 |  |
| This is a dry battery supplied with bottles of sulphuric acid. Sale of acid to end users is forbidden by Eu.Reg.1148/2019. Dry batteries must be filled with acid before delivery to end users |               |                     | Degassi   | ing Tube:  | No        |                 |  |
| All figures show nominal vand applicable European                                                                                                                                              |               | cording to EN50342  |           |            |           |                 |  |
|                                                                                                                                                                                                | -             |                     | EAC ce    | rtified    |           |                 |  |