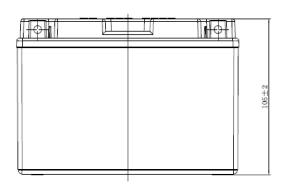

| PERFORMANCES                                                                                                                                                                                   |               |                     | CONTAINER |            |           |                 |  |
|------------------------------------------------------------------------------------------------------------------------------------------------------------------------------------------------|---------------|---------------------|-----------|------------|-----------|-----------------|--|
| Voltage (V):                                                                                                                                                                                   | 12 V          |                     | Type:     |            | C73       | BLACK           |  |
| C20 (Ah):                                                                                                                                                                                      | 8.0           | 10 h                | Hold Do   | wn:        | B0        |                 |  |
| Cranking (A):                                                                                                                                                                                  | 110           | EN                  | H.D. Ad   | apter:     | No        |                 |  |
| Charge:                                                                                                                                                                                        | DRY           |                     |           |            | COV       | 'ER             |  |
| Technology:                                                                                                                                                                                    | AGM           |                     | Type:     |            | Motorbike | (independ BLACK |  |
| Grid:                                                                                                                                                                                          | Ca/Ca         |                     | Polarity: |            | ETN 1     |                 |  |
| Vibration:                                                                                                                                                                                     | Not Defined   |                     | Termina   | ls:        | M04       |                 |  |
| Endurance:                                                                                                                                                                                     | Not Defined   |                     | Termina   | l Adapter: | No        |                 |  |
|                                                                                                                                                                                                | riot Boilliog |                     | SOCI:     |            | No        |                 |  |
|                                                                                                                                                                                                |               | Ventilation: Sealed |           | Sealed     |           |                 |  |
| ST                                                                                                                                                                                             | D. DIMENSIONS | 8                   | Filter:   | Filter: No |           |                 |  |
| Length (mm ± 2):                                                                                                                                                                               | 150           |                     | Lateral F | Plug:      | No        |                 |  |
| Width (mm ± 2):                                                                                                                                                                                | 70            |                     |           |            | PLU       | GS              |  |
| Height (mm ± 2):                                                                                                                                                                               | 105           |                     | Type:     | 1 x Vent   |           | BLACK           |  |
| Total Weight (kg ± 5%): 2.90                                                                                                                                                                   |               |                     | HANDLES   |            |           |                 |  |
|                                                                                                                                                                                                |               |                     | Type:     | None       |           |                 |  |
|                                                                                                                                                                                                |               |                     |           | OTHERS     |           |                 |  |
| This is a dry battery supplied with bottles of sulphuric acid. Sale of acid to end users is forbidden by Eu.Reg.1148/2019. Dry batteries must be filled with acid before delivery to end users |               |                     | Degassi   | ing Tube:  | No        |                 |  |
| All figures show nominal vand applicable European                                                                                                                                              |               | cording to EN50342  |           |            |           |                 |  |
|                                                                                                                                                                                                | -             |                     | EAC ce    | rtified    |           |                 |  |