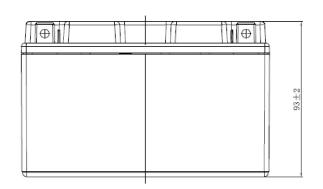

| PERFORMANCES                                                                                                                                                                                   |             |                 | CONTAINER         |           |                   |
|------------------------------------------------------------------------------------------------------------------------------------------------------------------------------------------------|-------------|-----------------|-------------------|-----------|-------------------|
| Voltage (V):                                                                                                                                                                                   | 12 V        |                 | Type:             | C50       | BLACK             |
| C20 (Ah):                                                                                                                                                                                      | 6.5         | 10 h            | Hold Down:        | B0        |                   |
| Cranking (A):                                                                                                                                                                                  | 85          | EN              | H.D. Adapter:     | No        |                   |
| Charge:                                                                                                                                                                                        | DRY         |                 | COVER             |           |                   |
| Technology:                                                                                                                                                                                    | AGM         |                 | Type:             | Motorbike | e (independ BLACK |
| Grid:                                                                                                                                                                                          | Ca/Ca       |                 | Polarity:         | ETN 1     |                   |
| Vibration:                                                                                                                                                                                     | Not Defined |                 | Terminals:        | M04       |                   |
| Endurance:                                                                                                                                                                                     | Not Defined |                 | Terminal Adapter: | No        |                   |
|                                                                                                                                                                                                |             |                 | SOCI:             | No        |                   |
|                                                                                                                                                                                                |             |                 | Ventilation:      | Sealed    |                   |
| STD. DIMENSIONS                                                                                                                                                                                |             |                 | Filter:           | No        |                   |
| Length (mm ± 2):                                                                                                                                                                               | 150         |                 | Lateral Plug:     | No        |                   |
| Width (mm ± 2):                                                                                                                                                                                | 65          |                 | PLUGS             |           |                   |
| Height (mm ± 2):                                                                                                                                                                               | 95          |                 | Type: 1 x Vent    |           | BLACK             |
| Total Weight (kg ± 5%):                                                                                                                                                                        | 2.40        |                 | HANDLES           |           |                   |
|                                                                                                                                                                                                |             |                 | Type: None        |           |                   |
|                                                                                                                                                                                                |             |                 | OTHERS            |           |                   |
| This is a dry battery supplied with bottles of sulphuric acid. Sale of acid to end users is forbidden by Eu.Reg.1148/2019. Dry batteries must be filled with acid before delivery to end users |             | Degassing Tube: | No                |           |                   |
| All figures show nominal values. Tolerances are according to EN50342 and applicable European Regulations.                                                                                      |             |                 |                   |           |                   |
|                                                                                                                                                                                                |             |                 | EAC certified     |           |                   |