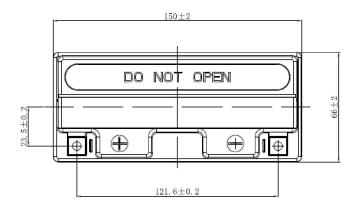

| PERFORMANCES                                                                                                                                                                                   |             |                 | CONTAINER         |           |                   |
|------------------------------------------------------------------------------------------------------------------------------------------------------------------------------------------------|-------------|-----------------|-------------------|-----------|-------------------|
| Voltage (V):                                                                                                                                                                                   | 12 V        |                 | Type:             | C50       | BLACK             |
| C20 (Ah):                                                                                                                                                                                      | 6.5         | 10 h            | Hold Down:        | B0        |                   |
| Cranking (A):                                                                                                                                                                                  | 85          | EN              | H.D. Adapter:     | No        |                   |
| Charge:                                                                                                                                                                                        | DRY         |                 | COVER             |           |                   |
| Technology:                                                                                                                                                                                    | AGM         |                 | Type:             | Motorbike | e (independ BLACK |
| Grid:                                                                                                                                                                                          | Ca/Ca       |                 | Polarity:         | ETN 1     |                   |
| Vibration:                                                                                                                                                                                     | Not Defined |                 | Terminals:        | M04       |                   |
| Endurance:                                                                                                                                                                                     | Not Defined |                 | Terminal Adapter: | No        |                   |
|                                                                                                                                                                                                |             |                 | SOCI:             | No        |                   |
|                                                                                                                                                                                                |             |                 | Ventilation:      | Sealed    |                   |
| STD. DIMENSIONS                                                                                                                                                                                |             |                 | Filter:           | No        |                   |
| Length (mm ± 2):                                                                                                                                                                               | 150         |                 | Lateral Plug:     | No        |                   |
| Width (mm ± 2):                                                                                                                                                                                | 65          |                 | PLUGS             |           |                   |
| Height (mm ± 2):                                                                                                                                                                               | 95          |                 | Type: 1 x Vent    |           | BLACK             |
| Total Weight (kg ± 5%):                                                                                                                                                                        | 2.40        |                 | HANDLES           |           |                   |
|                                                                                                                                                                                                |             |                 | Type: None        |           |                   |
|                                                                                                                                                                                                |             |                 | OTHERS            |           |                   |
| This is a dry battery supplied with bottles of sulphuric acid. Sale of acid to end users is forbidden by Eu.Reg.1148/2019. Dry batteries must be filled with acid before delivery to end users |             | Degassing Tube: | No                |           |                   |
| All figures show nominal values. Tolerances are according to EN50342 and applicable European Regulations.                                                                                      |             |                 |                   |           |                   |
|                                                                                                                                                                                                |             |                 | EAC certified     |           |                   |