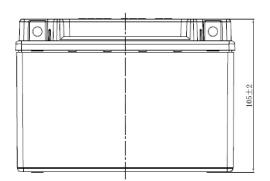

| PERFORMANCES                                                                                                                                                                                   |             |                 | CONTAINER         |          |                   |
|------------------------------------------------------------------------------------------------------------------------------------------------------------------------------------------------|-------------|-----------------|-------------------|----------|-------------------|
| Voltage (V):                                                                                                                                                                                   | 12 V        |                 | Type:             | C54      | BLACK             |
| C20 (Ah):                                                                                                                                                                                      | 8.0         | 10 h            | Hold Down:        | B0       |                   |
| Cranking (A):                                                                                                                                                                                  | 120         | EN              | H.D. Adapter:     | No       |                   |
| Charge:                                                                                                                                                                                        | DRY         |                 | COVER             |          |                   |
| Technology:                                                                                                                                                                                    | AGM         |                 | Type:             | Motorbik | e (independ BLACK |
| Grid:                                                                                                                                                                                          | Ca/Ca       |                 | Polarity:         | ETN 1    |                   |
| Vibration:                                                                                                                                                                                     | Not Defined |                 | Terminals:        | M12      |                   |
| Endurance:                                                                                                                                                                                     | Not Defined |                 | Terminal Adapter: | No       |                   |
|                                                                                                                                                                                                |             | •               | SOCI:             | No       |                   |
|                                                                                                                                                                                                |             |                 | Ventilation:      | Sealed   |                   |
| STD. DIMENSIONS                                                                                                                                                                                |             |                 | Filter:           | No       |                   |
| Length (mm ± 2):                                                                                                                                                                               | 150         |                 | Lateral Plug:     | No       |                   |
| Width (mm ± 2):                                                                                                                                                                                | 90          |                 | PLUGS             |          |                   |
| Height (mm ± 2):                                                                                                                                                                               | 105         |                 | Type: 1 x Vent    |          | BLACK             |
| Total Weight (kg ± 5%                                                                                                                                                                          | 3.10        |                 | HANDLES           |          |                   |
|                                                                                                                                                                                                |             |                 | Type: None        |          |                   |
|                                                                                                                                                                                                |             |                 | OTHERS            |          |                   |
| This is a dry battery supplied with bottles of sulphuric acid. Sale of acid to end users is forbidden by Eu.Reg.1148/2019. Dry batteries must be filled with acid before delivery to end users |             | Degassing Tube: | No                |          |                   |
| All figures show nominal values. Tolerances are according to EN50342 and applicable European Regulations.                                                                                      |             |                 |                   |          |                   |
|                                                                                                                                                                                                |             |                 | EAC Certified     |          |                   |