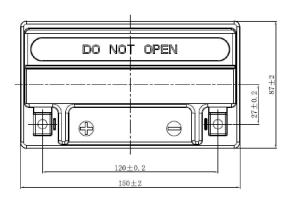

| PERFORMANCES                                                                                                                                                                                   |             |                 | CONTAINER         |          |                   |
|------------------------------------------------------------------------------------------------------------------------------------------------------------------------------------------------|-------------|-----------------|-------------------|----------|-------------------|
| Voltage (V):                                                                                                                                                                                   | 12 V        |                 | Type:             | C54      | BLACK             |
| C20 (Ah):                                                                                                                                                                                      | 8.0         | 10 h            | Hold Down:        | B0       |                   |
| Cranking (A):                                                                                                                                                                                  | 120         | EN              | H.D. Adapter:     | No       |                   |
| Charge:                                                                                                                                                                                        | DRY         |                 | COVER             |          |                   |
| Technology:                                                                                                                                                                                    | AGM         |                 | Type:             | Motorbik | e (independ BLACK |
| Grid:                                                                                                                                                                                          | Ca/Ca       |                 | Polarity:         | ETN 1    |                   |
| Vibration:                                                                                                                                                                                     | Not Defined |                 | Terminals:        | M12      |                   |
| Endurance:                                                                                                                                                                                     | Not Defined |                 | Terminal Adapter: | No       |                   |
|                                                                                                                                                                                                |             | •               | SOCI:             | No       |                   |
|                                                                                                                                                                                                |             |                 | Ventilation:      | Sealed   |                   |
| STD. DIMENSIONS                                                                                                                                                                                |             |                 | Filter:           | No       |                   |
| Length (mm ± 2):                                                                                                                                                                               | 150         |                 | Lateral Plug:     | No       |                   |
| Width (mm ± 2):                                                                                                                                                                                | 90          |                 | PLUGS             |          |                   |
| Height (mm ± 2):                                                                                                                                                                               | 105         |                 | Type: 1 x Vent    |          | BLACK             |
| Total Weight (kg ± 5%                                                                                                                                                                          | 3.10        |                 | HANDLES           |          |                   |
|                                                                                                                                                                                                |             |                 | Type: None        |          |                   |
|                                                                                                                                                                                                |             |                 | OTHERS            |          |                   |
| This is a dry battery supplied with bottles of sulphuric acid. Sale of acid to end users is forbidden by Eu.Reg.1148/2019. Dry batteries must be filled with acid before delivery to end users |             | Degassing Tube: | No                |          |                   |
| All figures show nominal values. Tolerances are according to EN50342 and applicable European Regulations.                                                                                      |             |                 |                   |          |                   |
|                                                                                                                                                                                                |             |                 | EAC Certified     |          |                   |