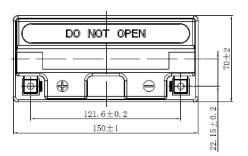

| PERFORMANCES                                                                                                                                                                                   |             |      | CONTAINER         |          |                   |  |
|------------------------------------------------------------------------------------------------------------------------------------------------------------------------------------------------|-------------|------|-------------------|----------|-------------------|--|
| Voltage (V):                                                                                                                                                                                   | 12 V        |      | Type:             | C75      | BLACK             |  |
| C20 (Ah):                                                                                                                                                                                      | 12.0        | 10 h | Hold Down:        | B0       |                   |  |
| Cranking (A):                                                                                                                                                                                  | 190         | EN   | H.D. Adapter:     | No       |                   |  |
| Charge:                                                                                                                                                                                        | DRY         |      | COVER             |          |                   |  |
| Technology:                                                                                                                                                                                    | AGM         |      | Type:             | Motorbik | e (independ BLACK |  |
| Grid:                                                                                                                                                                                          | Ca/Ca       |      | Polarity:         | ETN 1    |                   |  |
| Vibration:                                                                                                                                                                                     | Not Defined |      | Terminals:        | M04      |                   |  |
| Endurance:                                                                                                                                                                                     | Not Defined |      | Terminal Adapter: | No       |                   |  |
|                                                                                                                                                                                                |             |      | SOCI:             | No       |                   |  |
|                                                                                                                                                                                                |             |      | Ventilation:      | Sealed   |                   |  |
| STD. DIMENSIONS                                                                                                                                                                                |             |      | Filter:           | No       |                   |  |
| Length (mm ± 2):                                                                                                                                                                               | 150         |      | Lateral Plug:     | No       |                   |  |
| Width (mm ± 2):                                                                                                                                                                                | 70          |      | PLUGS             |          |                   |  |
| Height (mm ± 2):                                                                                                                                                                               | 145         |      | Type: 1 x Vent    |          | BLACK             |  |
| Total Weight (kg ± 5%):                                                                                                                                                                        | 4.10        |      | HANDLES           |          |                   |  |
|                                                                                                                                                                                                |             |      | Type: None        |          |                   |  |
|                                                                                                                                                                                                |             |      | OTHERS            |          |                   |  |
| This is a dry battery supplied with bottles of sulphuric acid. Sale of acid to end users is forbidden by Eu.Reg.1148/2019. Dry batteries must be filled with acid before delivery to end users |             |      | Degassing Tube:   | No       |                   |  |
| All figures show nominal values. Tolerances are according to EN50342 and applicable European Regulations.                                                                                      |             |      |                   |          |                   |  |
|                                                                                                                                                                                                |             |      | EAC certified     |          |                   |  |