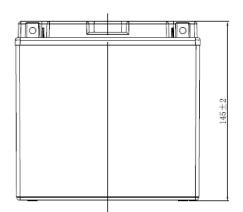

| PERFORMANCES                                                                                                                                                                                   |             |      | CONTAINER         |          |                   |  |
|------------------------------------------------------------------------------------------------------------------------------------------------------------------------------------------------|-------------|------|-------------------|----------|-------------------|--|
| Voltage (V):                                                                                                                                                                                   | 12 V        |      | Type:             | C75      | BLACK             |  |
| C20 (Ah):                                                                                                                                                                                      | 12.0        | 10 h | Hold Down:        | B0       |                   |  |
| Cranking (A):                                                                                                                                                                                  | 190         | EN   | H.D. Adapter:     | No       |                   |  |
| Charge:                                                                                                                                                                                        | DRY         |      | COVER             |          |                   |  |
| Technology:                                                                                                                                                                                    | AGM         |      | Type:             | Motorbik | e (independ BLACK |  |
| Grid:                                                                                                                                                                                          | Ca/Ca       |      | Polarity:         | ETN 1    |                   |  |
| Vibration:                                                                                                                                                                                     | Not Defined |      | Terminals:        | M04      |                   |  |
| Endurance:                                                                                                                                                                                     | Not Defined |      | Terminal Adapter: | No       |                   |  |
|                                                                                                                                                                                                |             |      | SOCI:             | No       |                   |  |
|                                                                                                                                                                                                |             |      | Ventilation:      | Sealed   |                   |  |
| STD. DIMENSIONS                                                                                                                                                                                |             |      | Filter:           | No       |                   |  |
| Length (mm ± 2):                                                                                                                                                                               | 150         |      | Lateral Plug:     | No       |                   |  |
| Width (mm ± 2):                                                                                                                                                                                | 70          |      | PLUGS             |          |                   |  |
| Height (mm ± 2):                                                                                                                                                                               | 145         |      | Type: 1 x Vent    |          | BLACK             |  |
| Total Weight (kg ± 5%):                                                                                                                                                                        | 4.10        |      | HANDLES           |          |                   |  |
|                                                                                                                                                                                                |             |      | Type: None        |          |                   |  |
|                                                                                                                                                                                                |             |      | OTHERS            |          |                   |  |
| This is a dry battery supplied with bottles of sulphuric acid. Sale of acid to end users is forbidden by Eu.Reg.1148/2019. Dry batteries must be filled with acid before delivery to end users |             |      | Degassing Tube:   | No       |                   |  |
| All figures show nominal values. Tolerances are according to EN50342 and applicable European Regulations.                                                                                      |             |      |                   |          |                   |  |
|                                                                                                                                                                                                |             |      | EAC certified     |          |                   |  |