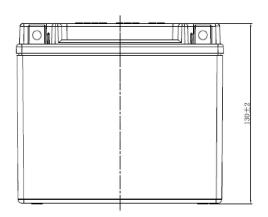

| PERFORMANCES                                                                                                                                                                                   |             |      | CONTAINER          |               |             |                 |  |
|------------------------------------------------------------------------------------------------------------------------------------------------------------------------------------------------|-------------|------|--------------------|---------------|-------------|-----------------|--|
| Voltage (V):                                                                                                                                                                                   | 12 V        |      | Type:              |               | C55         | BLACK           |  |
| C20 (Ah):                                                                                                                                                                                      | 10.0        | 10 h | Hold Do            | wn:           | B0          |                 |  |
| Cranking (A):                                                                                                                                                                                  | 150         | EN   | H.D. Ad            | apter:        | No          |                 |  |
| Charge:                                                                                                                                                                                        | DRY         |      | COVER              |               |             |                 |  |
| Technology:                                                                                                                                                                                    | AGM         |      | Type:              |               | Motorbike   | (independ BLACK |  |
| Grid:                                                                                                                                                                                          | Ca/Ca       |      | Polarity:          |               | ETN 1       |                 |  |
| Vibration:                                                                                                                                                                                     | Not Defined |      | Termina            | ls:           | M04<br>: No |                 |  |
| Endurance:                                                                                                                                                                                     | Not Defined |      | Termina            | l Adapter:    |             |                 |  |
|                                                                                                                                                                                                |             |      | SOCI:              |               | No          |                 |  |
|                                                                                                                                                                                                |             |      | Ventilation        | on:           | Sealed      |                 |  |
| STD. DIMENSIONS                                                                                                                                                                                |             |      | Filter:            |               | No          |                 |  |
| Length (mm ± 2):                                                                                                                                                                               | 150         |      | Lateral F          | Plug:         | No          |                 |  |
| Width (mm ± 2):                                                                                                                                                                                |             |      | PLUGS              |               |             |                 |  |
| Height (mm ± 2):                                                                                                                                                                               | 130         |      | Type:              | 1 x Vent      |             | BLACK           |  |
| Total Weight (kg ± 5%):                                                                                                                                                                        | 3.90        |      | HANDLES            |               |             |                 |  |
|                                                                                                                                                                                                |             |      | Type:              | None          |             |                 |  |
|                                                                                                                                                                                                |             |      | OTHERS             |               |             |                 |  |
| This is a dry battery supplied with bottles of sulphuric acid. Sale of acid to end users is forbidden by Eu.Reg.1148/2019. Dry batteries must be filled with acid before delivery to end users |             |      | Degassing Tube: No |               |             |                 |  |
| All figures show nominal values. Tolerances are according to EN50342 and applicable European Regulations.                                                                                      |             |      |                    |               |             |                 |  |
|                                                                                                                                                                                                |             |      |                    | EAC Certified |             |                 |  |