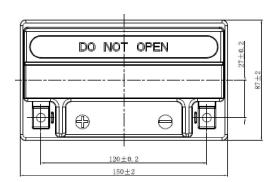

| PERFORMANCES                                                                                                                                                                                   |             |      | CONTAINER          |               |             |                 |  |
|------------------------------------------------------------------------------------------------------------------------------------------------------------------------------------------------|-------------|------|--------------------|---------------|-------------|-----------------|--|
| Voltage (V):                                                                                                                                                                                   | 12 V        |      | Type:              |               | C55         | BLACK           |  |
| C20 (Ah):                                                                                                                                                                                      | 10.0        | 10 h | Hold Do            | wn:           | B0          |                 |  |
| Cranking (A):                                                                                                                                                                                  | 150         | EN   | H.D. Ad            | apter:        | No          |                 |  |
| Charge:                                                                                                                                                                                        | DRY         |      | COVER              |               |             |                 |  |
| Technology:                                                                                                                                                                                    | AGM         |      | Type:              |               | Motorbike   | (independ BLACK |  |
| Grid:                                                                                                                                                                                          | Ca/Ca       |      | Polarity:          |               | ETN 1       |                 |  |
| Vibration:                                                                                                                                                                                     | Not Defined |      | Termina            | ls:           | M04<br>: No |                 |  |
| Endurance:                                                                                                                                                                                     | Not Defined |      | Termina            | l Adapter:    |             |                 |  |
|                                                                                                                                                                                                |             |      | SOCI:              |               | No          |                 |  |
|                                                                                                                                                                                                |             |      | Ventilation        | on:           | Sealed      |                 |  |
| STD. DIMENSIONS                                                                                                                                                                                |             |      | Filter:            |               | No          |                 |  |
| Length (mm ± 2):                                                                                                                                                                               | 150         |      | Lateral F          | Plug:         | No          |                 |  |
| Width (mm ± 2):                                                                                                                                                                                |             |      | PLUGS              |               |             |                 |  |
| Height (mm ± 2):                                                                                                                                                                               | 130         |      | Type:              | 1 x Vent      |             | BLACK           |  |
| Total Weight (kg ± 5%):                                                                                                                                                                        | 3.90        |      | HANDLES            |               |             |                 |  |
|                                                                                                                                                                                                |             |      | Type:              | None          |             |                 |  |
|                                                                                                                                                                                                |             |      | OTHERS             |               |             |                 |  |
| This is a dry battery supplied with bottles of sulphuric acid. Sale of acid to end users is forbidden by Eu.Reg.1148/2019. Dry batteries must be filled with acid before delivery to end users |             |      | Degassing Tube: No |               |             |                 |  |
| All figures show nominal values. Tolerances are according to EN50342 and applicable European Regulations.                                                                                      |             |      |                    |               |             |                 |  |
|                                                                                                                                                                                                |             |      |                    | EAC Certified |             |                 |  |