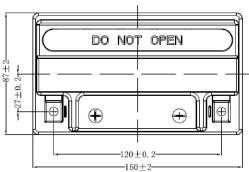

| PERFORMANCES                     |                     |                        | CONTAINER         |                           |       |
|----------------------------------|---------------------|------------------------|-------------------|---------------------------|-------|
| Voltage (V):                     | 12 V                |                        | Type:             | C56                       | BLACK |
| C20 (Ah):                        | 12.0                | 10 h                   | Hold Down:        | B0                        |       |
| Cranking (A):                    | 200                 | EN                     | H.D. Adapter:     | No                        |       |
| Charge:                          | CHARGED             |                        | COVER             |                           |       |
| Technology:                      | AGM                 |                        | Type:             | Motorbike (independ BLACK |       |
| Grid:                            | Ca/Ca               |                        | Polarity:         | ETN 1                     |       |
| Vibration:                       | Not Defined         |                        | Terminals:        | M04                       |       |
| Endurance:                       | Not Defined         |                        | Terminal Adapter: | Harley-D Kit              |       |
|                                  |                     | -                      | SOCI:             | No                        |       |
|                                  |                     |                        | Ventilation:      | Sealed                    |       |
| STD. DIMENSIONS                  |                     |                        | Filter:           | No                        |       |
| Length (mm ± 2):                 | 150                 |                        | Lateral Plug:     | No                        |       |
| Width $(mm \pm 2)$ : 90          |                     | PLUGS                  |                   |                           |       |
| Height (mm ± 2):                 | •                   |                        | Type: 1 x Vent    |                           | BLACK |
| Total Weight (kg $\pm$ 5%): 4.50 |                     |                        | HANDLES           |                           |       |
|                                  |                     |                        | Type: None        |                           |       |
|                                  |                     | OTHERS                 |                   |                           |       |
|                                  |                     |                        | Degassing Tube:   | No                        |       |
| All figures show nominal valu    | ies. Tolerances are | e according to EN50342 |                   |                           |       |