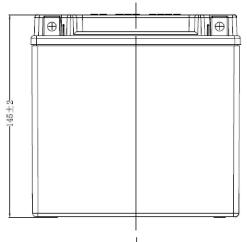

| PERFORMANCES                     |                     |                        | CONTAINER         |                           |       |
|----------------------------------|---------------------|------------------------|-------------------|---------------------------|-------|
| Voltage (V):                     | 12 V                |                        | Type:             | C56                       | BLACK |
| C20 (Ah):                        | 12.0                | 10 h                   | Hold Down:        | B0                        |       |
| Cranking (A):                    | 200                 | EN                     | H.D. Adapter:     | No                        |       |
| Charge:                          | CHARGED             |                        | COVER             |                           |       |
| Technology:                      | AGM                 |                        | Type:             | Motorbike (independ BLACK |       |
| Grid:                            | Ca/Ca               |                        | Polarity:         | ETN 1                     |       |
| Vibration:                       | Not Defined         |                        | Terminals:        | M04                       |       |
| Endurance:                       | Not Defined         |                        | Terminal Adapter: | Harley-D Kit              |       |
|                                  |                     | -                      | SOCI:             | No                        |       |
|                                  |                     |                        | Ventilation:      | Sealed                    |       |
| STD. DIMENSIONS                  |                     |                        | Filter:           | No                        |       |
| Length (mm ± 2):                 | 150                 |                        | Lateral Plug:     | No                        |       |
| Width $(mm \pm 2)$ : 90          |                     | PLUGS                  |                   |                           |       |
| Height (mm ± 2):                 | •                   |                        | Type: 1 x Vent    |                           | BLACK |
| Total Weight (kg $\pm$ 5%): 4.50 |                     |                        | HANDLES           |                           |       |
|                                  |                     |                        | Type: None        |                           |       |
|                                  |                     | OTHERS                 |                   |                           |       |
|                                  |                     |                        | Degassing Tube:   | No                        |       |
| All figures show nominal valu    | ies. Tolerances are | e according to EN50342 |                   |                           |       |