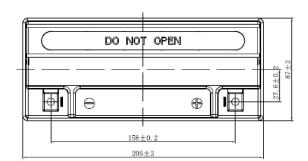

| PERFORMANCES                                                                                              |             |      | CONTAINER         |              |                   |  |
|-----------------------------------------------------------------------------------------------------------|-------------|------|-------------------|--------------|-------------------|--|
| Voltage (V):                                                                                              | 12 V        |      | Type:             | C71          | BLACK             |  |
| C20 (Ah):                                                                                                 | 21.0        | 10 h | Hold Down:        | B0           |                   |  |
| Cranking (A):                                                                                             | 350         | EN   | H.D. Adapter:     | No           |                   |  |
| Charge:                                                                                                   | CHARGED     |      | COVER             |              |                   |  |
| Technology:                                                                                               | AGM         |      | Type:             | Motorbik     | e (independ BLACK |  |
| Grid:                                                                                                     | Ca/Ca       |      | Polarity:         | ETN 0        |                   |  |
| Vibration:                                                                                                | Not Defined |      | Terminals:        | M04          |                   |  |
| Endurance:                                                                                                | Not Defined |      | Terminal Adapter: | Harley-D Kit |                   |  |
|                                                                                                           |             |      | SOCI:             | No           |                   |  |
|                                                                                                           |             |      | Ventilation:      | Sealed       |                   |  |
| STD. DIMENSIONS                                                                                           |             |      | Filter:           | No           |                   |  |
| Length (mm ± 2):                                                                                          | 205         |      | Lateral Plug:     | No           |                   |  |
| Width (mm ± 2):                                                                                           |             |      | PLUGS             |              |                   |  |
| Height (mm ± 2):                                                                                          | 165         |      | Type: 1 x Vent    |              | BLACK             |  |
| Total Weight (kg ± 5%                                                                                     | 7.00        |      |                   | HANDLES      |                   |  |
|                                                                                                           |             |      | Type: None        |              |                   |  |
|                                                                                                           |             |      | OTHERS            |              |                   |  |
|                                                                                                           |             |      | Degassing Tube:   | No           |                   |  |
| All figures show nominal values. Tolerances are according to EN50342 and applicable European Regulations. |             |      | VTV24LII DC       |              |                   |  |
| and applicable European N                                                                                 | agaiationo. |      | YTX24HL-BS        |              |                   |  |
|                                                                                                           |             |      | EAC certified     |              |                   |  |