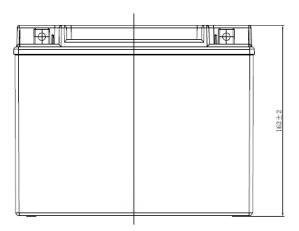

| PERFORMANCES                                                                                              |             |      | CONTAINER         |              |                   |  |
|-----------------------------------------------------------------------------------------------------------|-------------|------|-------------------|--------------|-------------------|--|
| Voltage (V):                                                                                              | 12 V        |      | Type:             | C71          | BLACK             |  |
| C20 (Ah):                                                                                                 | 21.0        | 10 h | Hold Down:        | B0           |                   |  |
| Cranking (A):                                                                                             | 350         | EN   | H.D. Adapter:     | No           |                   |  |
| Charge:                                                                                                   | CHARGED     |      | COVER             |              |                   |  |
| Technology:                                                                                               | AGM         |      | Type:             | Motorbik     | e (independ BLACK |  |
| Grid:                                                                                                     | Ca/Ca       |      | Polarity:         | ETN 0        |                   |  |
| Vibration:                                                                                                | Not Defined |      | Terminals:        | M04          |                   |  |
| Endurance:                                                                                                | Not Defined |      | Terminal Adapter: | Harley-D Kit |                   |  |
|                                                                                                           |             |      | SOCI:             | No           |                   |  |
|                                                                                                           |             |      | Ventilation:      | Sealed       |                   |  |
| STD. DIMENSIONS                                                                                           |             |      | Filter:           | No           |                   |  |
| Length (mm ± 2):                                                                                          | 205         |      | Lateral Plug:     | No           |                   |  |
| Width (mm ± 2):                                                                                           |             |      | PLUGS             |              |                   |  |
| Height (mm ± 2):                                                                                          | 165         |      | Type: 1 x Vent    |              | BLACK             |  |
| Total Weight (kg ± 5%                                                                                     | 7.00        |      |                   | HANDLES      |                   |  |
|                                                                                                           |             |      | Type: None        |              |                   |  |
|                                                                                                           |             |      | OTHERS            |              |                   |  |
|                                                                                                           |             |      | Degassing Tube:   | No           |                   |  |
| All figures show nominal values. Tolerances are according to EN50342 and applicable European Regulations. |             |      | VTV24LII DC       |              |                   |  |
| and applicable European N                                                                                 | agaiationo. |      | YTX24HL-BS        |              |                   |  |
|                                                                                                           |             |      | EAC certified     |              |                   |  |