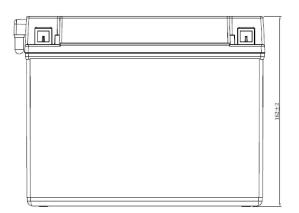

| PERFORMANCES                                                                                                                                                                                   |                |                      | CONTAINER          |                                    |        |       |
|------------------------------------------------------------------------------------------------------------------------------------------------------------------------------------------------|----------------|----------------------|--------------------|------------------------------------|--------|-------|
| Voltage (V):                                                                                                                                                                                   | 12 V           |                      | Type:              |                                    | C71    | WHITE |
| C20 (Ah):                                                                                                                                                                                      | 20.0           | 10 h                 | Hold Dowr          | n:                                 | B0     |       |
| Cranking (A):                                                                                                                                                                                  | 260            | EN                   | H.D. Adap          | ter:                               | No     |       |
| Charge:                                                                                                                                                                                        | DRY            |                      | COVER              |                                    |        |       |
| Technology:                                                                                                                                                                                    | Vented/Flooded |                      | Type:              | Type: Motorbike (A ventilati BLACK |        |       |
| Grid:                                                                                                                                                                                          | Low Sb         |                      | Polarity:          |                                    | ETN 0  |       |
| Vibration:                                                                                                                                                                                     | Not Defined    |                      | Terminals:         |                                    | M07    |       |
| Endurance:                                                                                                                                                                                     | Not Defined    |                      | Terminal A         | Terminal Adapter: No               |        |       |
|                                                                                                                                                                                                | 1101 20111100  |                      | SOCI:              |                                    | No     |       |
|                                                                                                                                                                                                |                |                      | Ventilation:       |                                    | Moto-A |       |
| STD. DIMENSIONS                                                                                                                                                                                |                |                      | Filter:            |                                    | No     |       |
| Length (mm ± 2):                                                                                                                                                                               | 205            |                      | Lateral Plu        | ıg:                                | No     |       |
| Width (mm ± 2):                                                                                                                                                                                | 90             |                      |                    |                                    | PLI    | JGS   |
| Height (mm ± 2):                                                                                                                                                                               | 165            |                      | Type: 6 x          | Moto Plu                           |        | RED   |
| Total Weight (kg ± 5%):                                                                                                                                                                        | 6.60           |                      | HANDLES            |                                    |        |       |
|                                                                                                                                                                                                |                |                      | Type: No           | ne                                 |        |       |
|                                                                                                                                                                                                |                |                      | OTHERS             |                                    |        |       |
| This is a dry battery supplied with bottles of sulphuric acid. Sale of acid to end users is forbidden by Eu.Reg.1148/2019. Dry batteries must be filled with acid before delivery to end users |                |                      | Degassing Tube: No |                                    |        |       |
| All figures show nominal value and applicable European Regu                                                                                                                                    |                | according to EN50342 |                    |                                    |        |       |
|                                                                                                                                                                                                |                |                      | EAC certified      |                                    |        |       |