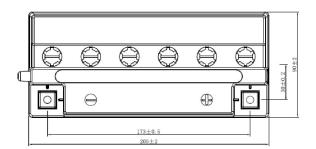

| PERFORMANCES                                                                                                                                                                                   |                |                      | CONTAINER          |                                    |        |       |
|------------------------------------------------------------------------------------------------------------------------------------------------------------------------------------------------|----------------|----------------------|--------------------|------------------------------------|--------|-------|
| Voltage (V):                                                                                                                                                                                   | 12 V           |                      | Type:              |                                    | C71    | WHITE |
| C20 (Ah):                                                                                                                                                                                      | 20.0           | 10 h                 | Hold Dowr          | n:                                 | B0     |       |
| Cranking (A):                                                                                                                                                                                  | 260            | EN                   | H.D. Adap          | ter:                               | No     |       |
| Charge:                                                                                                                                                                                        | DRY            |                      | COVER              |                                    |        |       |
| Technology:                                                                                                                                                                                    | Vented/Flooded |                      | Type:              | Type: Motorbike (A ventilati BLACK |        |       |
| Grid:                                                                                                                                                                                          | Low Sb         |                      | Polarity:          |                                    | ETN 0  |       |
| Vibration:                                                                                                                                                                                     | Not Defined    |                      | Terminals:         |                                    | M07    |       |
| Endurance:                                                                                                                                                                                     | Not Defined    |                      | Terminal A         | Terminal Adapter: No               |        |       |
|                                                                                                                                                                                                | 1101 20111100  |                      | SOCI:              |                                    | No     |       |
|                                                                                                                                                                                                |                |                      | Ventilation:       |                                    | Moto-A |       |
| STD. DIMENSIONS                                                                                                                                                                                |                |                      | Filter:            |                                    | No     |       |
| Length (mm ± 2):                                                                                                                                                                               | 205            |                      | Lateral Plu        | ıg:                                | No     |       |
| Width (mm ± 2):                                                                                                                                                                                | 90             |                      |                    |                                    | PLI    | JGS   |
| Height (mm ± 2):                                                                                                                                                                               | 165            |                      | Type: 6 x          | Moto Plu                           |        | RED   |
| Total Weight (kg ± 5%):                                                                                                                                                                        | 6.60           |                      | HANDLES            |                                    |        |       |
|                                                                                                                                                                                                |                |                      | Type: No           | ne                                 |        |       |
|                                                                                                                                                                                                |                |                      | OTHERS             |                                    |        |       |
| This is a dry battery supplied with bottles of sulphuric acid. Sale of acid to end users is forbidden by Eu.Reg.1148/2019. Dry batteries must be filled with acid before delivery to end users |                |                      | Degassing Tube: No |                                    |        |       |
| All figures show nominal value and applicable European Regu                                                                                                                                    |                | according to EN50342 |                    |                                    |        |       |
|                                                                                                                                                                                                |                |                      | EAC certified      |                                    |        |       |