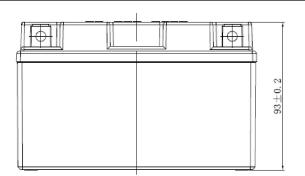

| PERFORMANCES                                                                                                                                                                                   |             |                 | CONTAINER         |          |                    |
|------------------------------------------------------------------------------------------------------------------------------------------------------------------------------------------------|-------------|-----------------|-------------------|----------|--------------------|
| Voltage (V):                                                                                                                                                                                   | 12 V        |                 | Type:             | C53      | BLACK              |
| C20 (Ah):                                                                                                                                                                                      | 9.0         | 10 h            | Hold Down:        | B0       |                    |
| Cranking (A):                                                                                                                                                                                  | 145         | EN              | H.D. Adapter:     | No       |                    |
| Charge:                                                                                                                                                                                        | DRY         |                 | COVER             |          |                    |
| Technology:                                                                                                                                                                                    | AGM         |                 | Type:             | Motorbik | ke (independ BLACK |
| Grid:                                                                                                                                                                                          | Ca/Ca       |                 | Polarity:         | ETN 1    |                    |
| Vibration:                                                                                                                                                                                     | Not Defined |                 | Terminals:        | M12      |                    |
| Endurance:                                                                                                                                                                                     | Not Defined |                 | Terminal Adapter: | No       |                    |
|                                                                                                                                                                                                |             |                 | SOCI:             | No       |                    |
|                                                                                                                                                                                                |             |                 | Ventilation:      | Sealed   |                    |
| STD. DIMENSIONS                                                                                                                                                                                |             |                 | Filter:           | No       |                    |
| Length (mm ± 2):                                                                                                                                                                               | 150         |                 | Lateral Plug:     | No       |                    |
| Width (mm ± 2):                                                                                                                                                                                | 90          |                 | PLUGS             |          |                    |
| Height (mm ± 2):                                                                                                                                                                               | 95          |                 | Type: 1 x Vent    |          | BLACK              |
| Total Weight (kg ± 5%):                                                                                                                                                                        | 3.40        |                 | HANDLES           |          |                    |
|                                                                                                                                                                                                |             |                 | Type: None        |          |                    |
|                                                                                                                                                                                                |             |                 | OTHERS            |          |                    |
| This is a dry battery supplied with bottles of sulphuric acid. Sale of acid to end users is forbidden by Eu.Reg.1148/2019. Dry batteries must be filled with acid before delivery to end users |             | Degassing Tube: | No                |          |                    |
| All figures show nominal values. Tolerances are according to EN50342 and applicable European Regulations.                                                                                      |             |                 | YTZ10S            |          |                    |
| 1, 2 =                                                                                                                                                                                         | ,           |                 | EAC certified     |          |                    |