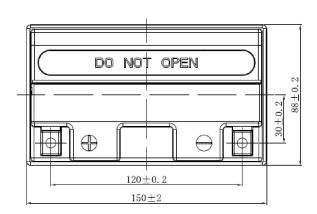

| PERFORMANCES                                                                                                                                                                                   |             |                 | CONTAINER         |          |                    |
|------------------------------------------------------------------------------------------------------------------------------------------------------------------------------------------------|-------------|-----------------|-------------------|----------|--------------------|
| Voltage (V):                                                                                                                                                                                   | 12 V        |                 | Type:             | C53      | BLACK              |
| C20 (Ah):                                                                                                                                                                                      | 9.0         | 10 h            | Hold Down:        | B0       |                    |
| Cranking (A):                                                                                                                                                                                  | 145         | EN              | H.D. Adapter:     | No       |                    |
| Charge:                                                                                                                                                                                        | DRY         |                 | COVER             |          |                    |
| Technology:                                                                                                                                                                                    | AGM         |                 | Type:             | Motorbik | ke (independ BLACK |
| Grid:                                                                                                                                                                                          | Ca/Ca       |                 | Polarity:         | ETN 1    |                    |
| Vibration:                                                                                                                                                                                     | Not Defined |                 | Terminals:        | M12      |                    |
| Endurance:                                                                                                                                                                                     | Not Defined |                 | Terminal Adapter: | No       |                    |
|                                                                                                                                                                                                |             |                 | SOCI:             | No       |                    |
|                                                                                                                                                                                                |             |                 | Ventilation:      | Sealed   |                    |
| STD. DIMENSIONS                                                                                                                                                                                |             |                 | Filter:           | No       |                    |
| Length (mm ± 2):                                                                                                                                                                               | 150         |                 | Lateral Plug:     | No       |                    |
| Width (mm ± 2):                                                                                                                                                                                | 90          |                 | PLUGS             |          |                    |
| Height (mm ± 2):                                                                                                                                                                               | 95          |                 | Type: 1 x Vent    |          | BLACK              |
| Total Weight (kg ± 5%):                                                                                                                                                                        | 3.40        |                 | HANDLES           |          |                    |
|                                                                                                                                                                                                |             |                 | Type: None        |          |                    |
|                                                                                                                                                                                                |             |                 | OTHERS            |          |                    |
| This is a dry battery supplied with bottles of sulphuric acid. Sale of acid to end users is forbidden by Eu.Reg.1148/2019. Dry batteries must be filled with acid before delivery to end users |             | Degassing Tube: | No                |          |                    |
| All figures show nominal values. Tolerances are according to EN50342 and applicable European Regulations.                                                                                      |             |                 | YTZ10S            |          |                    |
| 1, 2 =                                                                                                                                                                                         | ,           |                 | EAC certified     |          |                    |