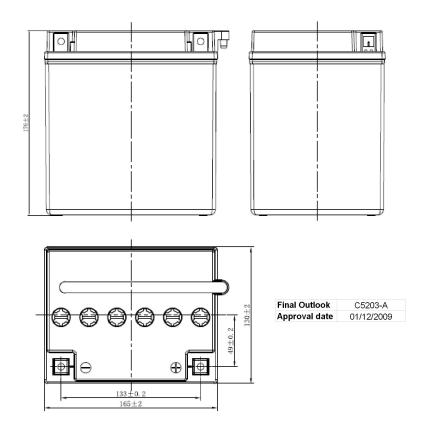

## **CUSTOMER DATASHEET**

Printed: 18/03/2022

Product Management
Transportation Europe

Central Article Code: C52030D03-A Created: 22/11/2006

Local Code: 4987 Modified: 15/12/2020

| PERFORMANCES                                                                                                                                                                                   |                |                 | CONTAINER        |           |                    |  |
|------------------------------------------------------------------------------------------------------------------------------------------------------------------------------------------------|----------------|-----------------|------------------|-----------|--------------------|--|
| Voltage (V):                                                                                                                                                                                   | 12 V           |                 | Type:            | C52       | WHITE              |  |
| C20 (Ah):                                                                                                                                                                                      | 30.0           | 10 h            | Hold Down:       | B0        |                    |  |
| Cranking (A):                                                                                                                                                                                  | 300            | EN              | H.D. Adapter:    | No        |                    |  |
| Charge:                                                                                                                                                                                        | DRY            |                 | COVER            |           |                    |  |
| Technology:                                                                                                                                                                                    | Vented/Flooded |                 | Type:            | Motorbike | (B ventilati BLACK |  |
| Grid:                                                                                                                                                                                          | Low Sb         |                 | Polarity:        | ETN 0     |                    |  |
| Vibration:                                                                                                                                                                                     | Not Defined    |                 | Terminals:       | M04       |                    |  |
| Endurance:                                                                                                                                                                                     | Not Defined    | Not Defined     |                  | No        |                    |  |
|                                                                                                                                                                                                |                |                 | SOCI:            | No        |                    |  |
|                                                                                                                                                                                                |                |                 | Ventilation:     | Moto-B    |                    |  |
| STD. DIMENSIONS                                                                                                                                                                                |                |                 | Filter:          | No        |                    |  |
| Length (mm ± 2):                                                                                                                                                                               | 165            |                 | Lateral Plug:    | No        |                    |  |
| Width (mm ± 2):                                                                                                                                                                                | 130            |                 | PLUGS            |           |                    |  |
| Height (mm ± 2):                                                                                                                                                                               | 175            |                 | Type: 6 x Moto F | Plug      | RED                |  |
| Total Weight (kg ± 5%)                                                                                                                                                                         | ): 8.80        | 8.80            |                  | HANDLES   |                    |  |
|                                                                                                                                                                                                |                |                 | Type: None       |           |                    |  |
|                                                                                                                                                                                                |                |                 | OTHERS           |           |                    |  |
| This is a dry battery supplied with bottles of sulphuric acid. Sale of acid to end users is forbidden by Eu.Reg.1148/2019. Dry batteries must be filled with acid before delivery to end users |                | Degassing Tube: | No               |           |                    |  |
| All figures show nominal values. Tolerances are according to EN50342 and applicable European Regulations.                                                                                      |                |                 |                  |           |                    |  |
|                                                                                                                                                                                                |                |                 | EAC certified    |           |                    |  |