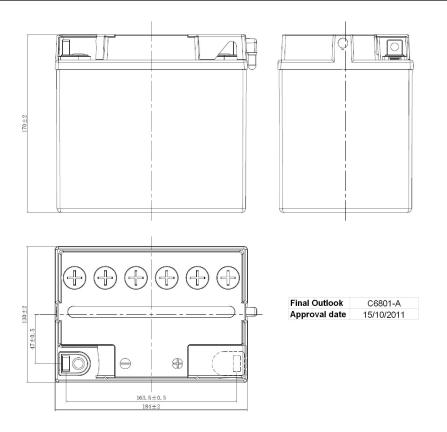

## **CUSTOMER DATASHEET**

Printed: 18/03/2022

Product Management
Transportation Europe

Central Article Code: C68030D01-A Created: 05/09/2005

Local Code: 4998 Modified: 15/12/2020

| PERFORMANCES                                                                                                                                                                                   |                |         | CONTAINER         |           |                      |
|------------------------------------------------------------------------------------------------------------------------------------------------------------------------------------------------|----------------|---------|-------------------|-----------|----------------------|
| Voltage (V):                                                                                                                                                                                   | 12 V           |         | Type:             | C68       | WHITE                |
| C20 (Ah):                                                                                                                                                                                      | 30.0           | 10 h    | Hold Down:        | B0        |                      |
| Cranking (A):                                                                                                                                                                                  | 300            | EN      | H.D. Adapter:     | No        |                      |
| Charge:                                                                                                                                                                                        | DRY            |         | COVER             |           |                      |
| Technology:                                                                                                                                                                                    | Vented/Flooded |         | Type:             | Motorbike | e (B ventilati BLACK |
| Grid:                                                                                                                                                                                          | Low Sb         |         | Polarity:         | ETN 0     |                      |
| Vibration:                                                                                                                                                                                     | Not Defined    |         | Terminals:        | M11       |                      |
| Endurance:                                                                                                                                                                                     | Not Defined    |         | Terminal Adapter: | No        |                      |
|                                                                                                                                                                                                |                |         | SOCI:             | No        |                      |
|                                                                                                                                                                                                |                |         | Ventilation:      | Moto-B    |                      |
| STD. DIMENSIONS                                                                                                                                                                                |                |         | Filter:           | No        |                      |
| Length (mm ± 2):                                                                                                                                                                               | 185            |         | Lateral Plug:     | No        |                      |
| Width (mm ± 2):                                                                                                                                                                                | 130            |         |                   | PLU       | JGS                  |
| Height (mm ± 2):                                                                                                                                                                               | 170            |         | Type: 6 x Moto F  | lug       | RED                  |
| Total Weight (kg ± 5%):                                                                                                                                                                        | 8.90           | HANDLES |                   |           |                      |
|                                                                                                                                                                                                |                |         | Type: None        |           |                      |
|                                                                                                                                                                                                |                |         | OTHERS            |           |                      |
| This is a dry battery supplied with bottles of sulphuric acid. Sale of acid to end users is forbidden by Eu.Reg.1148/2019. Dry batteries must be filled with acid before delivery to end users |                |         | Degassing Tube:   | No        |                      |
| All figures show nominal values. Tolerances are according to EN50342 and applicable European Regulations.                                                                                      |                |         |                   |           |                      |
|                                                                                                                                                                                                |                |         | EAC certified     |           |                      |