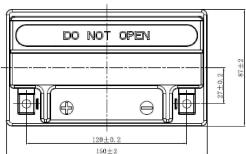

| PERFORMANCES                                                                                                                                                                                   |             |                 | CONTAINER         |          |                    |
|------------------------------------------------------------------------------------------------------------------------------------------------------------------------------------------------|-------------|-----------------|-------------------|----------|--------------------|
| Voltage (V):                                                                                                                                                                                   | 12 V        |                 | Type:             | C57      | BLACK              |
| C20 (Ah):                                                                                                                                                                                      | 18.0        | 10 h            | Hold Down:        | В0       |                    |
| Cranking (A):                                                                                                                                                                                  | 230         | EN              | H.D. Adapter:     | No       |                    |
| Charge:                                                                                                                                                                                        | DRY         |                 | COVER             |          |                    |
| Technology:                                                                                                                                                                                    | AGM         |                 | Type:             | Motorbik | ke (independ BLACK |
| Grid:                                                                                                                                                                                          | Ca/Ca       |                 | Polarity:         | ETN 1    |                    |
| Vibration:                                                                                                                                                                                     | Not Defined |                 | Terminals:        | M04      |                    |
| Endurance:                                                                                                                                                                                     | Not Defined |                 | Terminal Adapter: | No       |                    |
|                                                                                                                                                                                                |             |                 | SOCI:             | No       |                    |
|                                                                                                                                                                                                |             |                 | Ventilation:      | Sealed   |                    |
| STD. DIMENSIONS                                                                                                                                                                                |             |                 | Filter:           | No       |                    |
| Length (mm ± 2):                                                                                                                                                                               | 150         |                 | Lateral Plug:     | No       |                    |
| Width (mm ± 2):                                                                                                                                                                                | 90          |                 | PLUGS             |          |                    |
| Height (mm ± 2):                                                                                                                                                                               | 160         |                 | Type: 1 x Vent    |          | BLACK              |
| Total Weight (kg ± 5%):                                                                                                                                                                        | 5.70        |                 | HANDLES           |          |                    |
|                                                                                                                                                                                                |             |                 | Type: None        |          |                    |
|                                                                                                                                                                                                |             |                 | OTHERS            |          |                    |
| This is a dry battery supplied with bottles of sulphuric acid. Sale of acid to end users is forbidden by Eu.Reg.1148/2019. Dry batteries must be filled with acid before delivery to end users |             | Degassing Tube: | No                |          |                    |
| All figures show nominal values. Tolerances are according to EN50342 and applicable European Regulations.                                                                                      |             |                 |                   |          |                    |
|                                                                                                                                                                                                |             |                 | EAC certified     |          |                    |