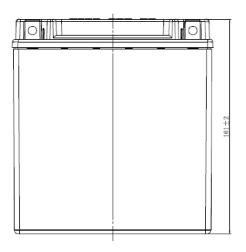

| PERFORMANCES                                                                                                                                                                                   |             |                 | CONTAINER         |          |                    |
|------------------------------------------------------------------------------------------------------------------------------------------------------------------------------------------------|-------------|-----------------|-------------------|----------|--------------------|
| Voltage (V):                                                                                                                                                                                   | 12 V        |                 | Type:             | C57      | BLACK              |
| C20 (Ah):                                                                                                                                                                                      | 18.0        | 10 h            | Hold Down:        | В0       |                    |
| Cranking (A):                                                                                                                                                                                  | 230         | EN              | H.D. Adapter:     | No       |                    |
| Charge:                                                                                                                                                                                        | DRY         |                 | COVER             |          |                    |
| Technology:                                                                                                                                                                                    | AGM         |                 | Type:             | Motorbik | ke (independ BLACK |
| Grid:                                                                                                                                                                                          | Ca/Ca       |                 | Polarity:         | ETN 1    |                    |
| Vibration:                                                                                                                                                                                     | Not Defined |                 | Terminals:        | M04      |                    |
| Endurance:                                                                                                                                                                                     | Not Defined |                 | Terminal Adapter: | No       |                    |
|                                                                                                                                                                                                |             |                 | SOCI:             | No       |                    |
|                                                                                                                                                                                                |             |                 | Ventilation:      | Sealed   |                    |
| STD. DIMENSIONS                                                                                                                                                                                |             |                 | Filter:           | No       |                    |
| Length (mm ± 2):                                                                                                                                                                               | 150         |                 | Lateral Plug:     | No       |                    |
| Width (mm ± 2):                                                                                                                                                                                | 90          |                 | PLUGS             |          |                    |
| Height (mm ± 2):                                                                                                                                                                               | 160         |                 | Type: 1 x Vent    |          | BLACK              |
| Total Weight (kg ± 5%):                                                                                                                                                                        | 5.70        |                 | HANDLES           |          |                    |
|                                                                                                                                                                                                |             |                 | Type: None        |          |                    |
|                                                                                                                                                                                                |             |                 | OTHERS            |          |                    |
| This is a dry battery supplied with bottles of sulphuric acid. Sale of acid to end users is forbidden by Eu.Reg.1148/2019. Dry batteries must be filled with acid before delivery to end users |             | Degassing Tube: | No                |          |                    |
| All figures show nominal values. Tolerances are according to EN50342 and applicable European Regulations.                                                                                      |             |                 |                   |          |                    |
|                                                                                                                                                                                                |             |                 | EAC certified     |          |                    |