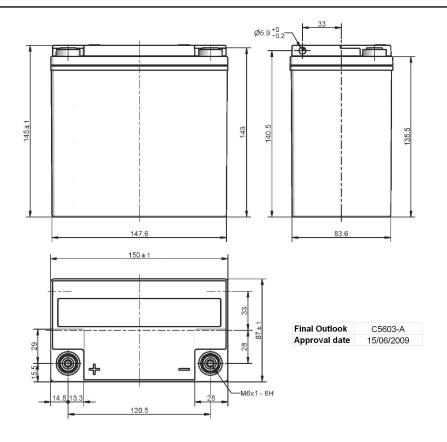

## **CUSTOMER DATASHEET**

Printed: 18/03/2022

Product Management
Transportation Europe

Central Article Code: C56015G03-A Created: 16/06/2009

Local Code: 80014 Modified: 03/05/2018

| PERFORMANCES                                             |                 |                      | CONTAINER         |           |             |
|----------------------------------------------------------|-----------------|----------------------|-------------------|-----------|-------------|
| Voltage (V):                                             | 12 V            |                      | Type:             | C56       | GREY MEDIUM |
| C20 (Ah):                                                | 14.0            | 20 h                 | Hold Down:        | B0        |             |
| Cranking (A):                                            | 150             | EN                   | H.D. Adapter:     | No        |             |
| Charge:                                                  | CHARGED         |                      | COVER             |           |             |
| Technology:                                              | GEL             |                      | Type:             | DIN       | GREY MEDIUM |
| Grid:                                                    | Ca/Ca           |                      | Polarity:         | ETN 1     |             |
| Vibration:                                               | V3 (30Hz+       | /-2Hz/6g/20h)        | Terminals:        | Female M6 |             |
| Endurance:                                               | 250 cycles@100% |                      | Terminal Adapter: | No        |             |
|                                                          | 200 0,0.00      | <u>@</u> .0070       | SOCI:             | No        |             |
|                                                          |                 |                      | Ventilation:      | Central   |             |
| STD. DIMENSIONS                                          |                 |                      | Filter:           | No        |             |
| Length (mm ± 2):                                         | 150             |                      | Lateral Plug:     | No        |             |
| Width (mm ± 2):                                          | 90              |                      | PLUGS             |           |             |
| Height (mm ± 2):                                         | 145             |                      | Type: 6 x Valve+  |           | GREY MEDIUM |
| Total Weight (kg ± 5%                                    | 5.10            | HANDLES              |                   |           |             |
|                                                          |                 |                      | Type: None        |           |             |
|                                                          |                 |                      | OTHERS            |           |             |
|                                                          |                 |                      | Degassing Tube:   | No        |             |
| All figures show nominal va<br>and applicable European R |                 | according to EN50342 |                   |           |             |