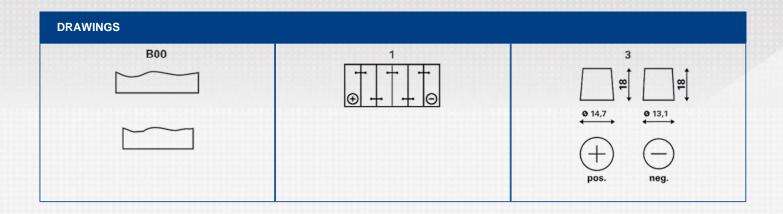

| TECHNICAL INFORMATION             |     |                     |      |  |  |
|-----------------------------------|-----|---------------------|------|--|--|
| Voltage [V]:                      | 12  | Base Hold-down:     | B00  |  |  |
| Battery Capacity [Ah]:            | 40  | Layout:             | 1    |  |  |
| Cold Cranking Amps (CCA), EN [A]: | 330 | Terminal Types:     | 3    |  |  |
| Length [mm]:                      | 187 | Case Size:          | B19R |  |  |
| Width [mm]:                       | 127 | Weight filled (kg): | 10,1 |  |  |
| Height [mm]:                      | 227 |                     |      |  |  |