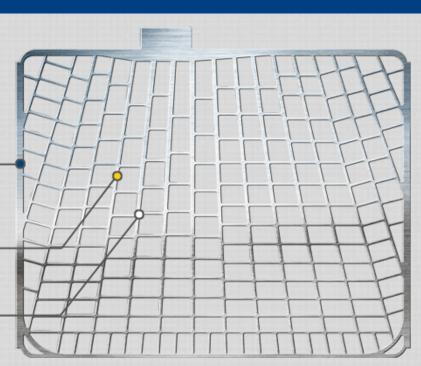

# POWERFRAME<sup>®</sup> - TECHNOLOGY

## Structurally strong

Built for strength, PowerFrame pantented grid technology is up to 66% more durable and more corrosion resistanz than other grid designs.

#### Patterned for power O

The PowerFrame grid design provides superior cranking power with up to 70% better electrical flow than other grid technologies.

# Clean construction

The PowerFrame grid design provides superior cranking power with up to 70% better electrical flow than other grid technologies.

|                                 | SILVER Dynamic          | BLUE Dynamic             | BLACK Dynamic            |
|---------------------------------|-------------------------|--------------------------|--------------------------|
| Number of battery types         | 11 types                | 25 types                 | 13 types                 |
| Primary function                | Engine start            | Engine start             | Engine start             |
| Cold cranking power             | CCA 122%*               | CCA 110%*                | CCA 100%*                |
| Battery technology              | Flooded/SLI*            | Flooded/SLI              | Flooded/SLI              |
| Positive grid/<br>Negative grid | PowerFrame® / Expanded  | PowerFrame® / Expanded   | PowerFrame® / Expanded   |
| OE quality                      | Exceeds OE requirements | Meets original equipment | Meets original equipment |