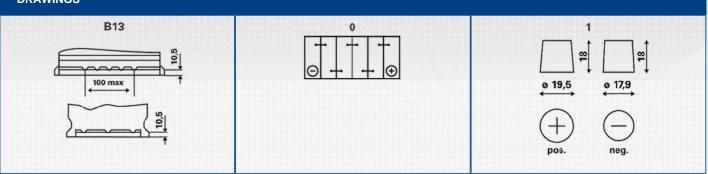

## **TECHNICAL INFORMATION**

| Voltage [V]:                      | 12  | Base Hold-down:     | B13    |  |  |
|-----------------------------------|-----|---------------------|--------|--|--|
| Battery Capacity [Ah]:            | 45  | Layout:             | 0      |  |  |
| Cold Cranking Amps (CCA), EN [A]: | 400 | Terminal Types:     | 1      |  |  |
| Length [mm]:                      | 207 | Case Size:          | H4/LN1 |  |  |
| Width [mm]:                       | 175 | Weight filled (kg): | 11,43  |  |  |
| Height [mm]:                      | 190 |                     |        |  |  |

## DRAWINGS