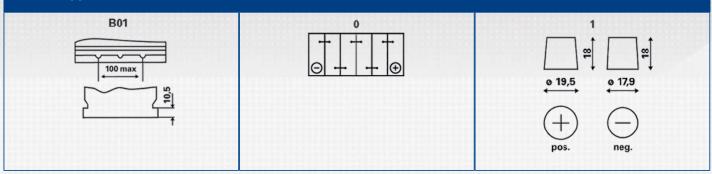

| TECHNICAL INFORMATION             |     |                     |       |  |  |  |
|-----------------------------------|-----|---------------------|-------|--|--|--|
| Voltage [V]:                      | 12  | Base Hold-down:     | B01   |  |  |  |
| Battery Capacity [Ah]:            | 45  | Layout:             | 0     |  |  |  |
| Cold Cranking Amps (CCA), EN [A]: | 300 | Terminal Types:     | 1     |  |  |  |
| Length [mm]:                      | 219 | Case Size:          | E2    |  |  |  |
| Width [mm]:                       | 135 | Weight filled (kg): | 11,32 |  |  |  |
| Height [mm]:                      | 225 |                     |       |  |  |  |