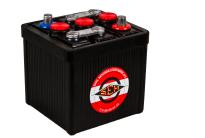

## **Specifications**

| Туре                              | 331         |
|-----------------------------------|-------------|
| Volt                              | 6           |
| Ah/20                             | 66          |
| CCA/EN                            | 270         |
| Length (m.m.)                     | 185         |
| Width (m.m.)                      | 175         |
| Height (m.m.)                     | 185         |
| Weight, dry (kg)                  | 9,0         |
| Polarity                          | 0           |
| Box                               | Hard Rubber |
| DIN                               | 06611       |
| Recommended Charge<br>Rate (Amps) | 5           |
| Country of origin                 | Denmark     |