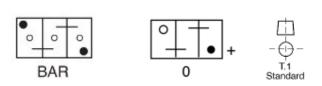

## **Specifications**

| Туре                              | 331         |
|-----------------------------------|-------------|
| Volt                              | 6           |
| Ah/20                             | 66          |
| CCA/EN                            | 270         |
| Length (m.m.)                     | 185         |
| Width (m.m.)                      | 175         |
| Height (m.m.)                     | 185         |
| Weight, dry (kg)                  | 9,0         |
| Polarity                          | 0           |
| Box                               | Hard Rubber |
| DIN                               | 06611       |
| Recommended Charge<br>Rate (Amps) | 5           |
| Country of origin                 | Denmark     |