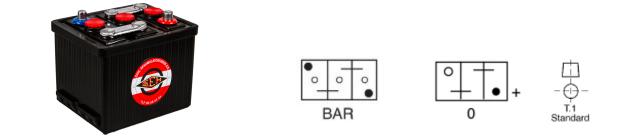

## **Specifications**

| Туре                              | 337         |
|-----------------------------------|-------------|
| Volt                              | 6           |
| Ah/20                             | 77          |
| CCA/EN                            | 310         |
| Length (m.m.)                     | 215         |
| Width (m.m.)                      | 170         |
| Height (m.m.)                     | 190         |
| Weight, dry (kg)                  | 10,3        |
| Polarity                          | 0           |
| Box                               | Hard Rubber |
| DIN                               | 07715       |
| Recommended Charge<br>Rate (Amps) | 5           |
| Country of origin                 | Denmark     |