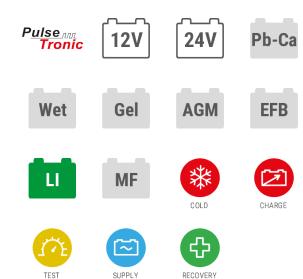

### **DESCRIPTION**

Multi-functional electronic battery charger, trickle charger and tester for WET, GEL, AGM, MF, PBCA, EFB, Li-12V/24V batteries with LCD display.

Charging and maintenance programs in Pulse Tronic dedicated to the technology of the selected battery. BOOST function for quick charge. Advanced function for charging and maintenance of batteries at low temperatures. Activation of the RECOVERY function enables resetting of sulphated batteries. Tests the vehicle alternator and battery. Continuous and reliable power supply source during battery changes. Simplified use and immediate display of the parameters thanks to the LCD display.

#### Features:

- Automatic charge and maintenance in Pulse Tronic based on the technology of the selected battery;
- BOOST function for quick charge of the batteries;
- COLD function to charge and maintain batteries at low temperatures;
- RECOVERY function to recover sulphated batteries;
- TEST function for battery, starting and alternator;
- SUPPLY function for stable power supply during battery changing;
- LCD display;
- Battery voltage selection;
- Protection against overcharge, short circuit and polarity reversal.