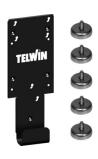

## ON REQUEST ACCESSORIES

HOLDING BRACKET KIT 803086

MAGNET KIT 803087

TROLLEY - DIAGNOSTIC 803077