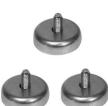

## ON REQUEST ACCESSORIES

HOLDING BRACKET KIT 803086

MAGNET KIT 803087

TROLLEY - DIAGNOSTIC 803077