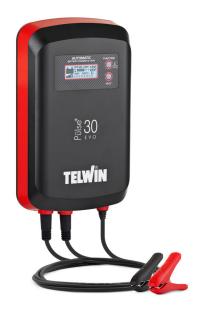

# PULSE 30 EVO

### **DESCRIPTION**

Multi-functional electronic battery charger, trickle charger and tester for WET, GEL, AGM, MF, PBCA, EFB, Li-12V/24V batteries with LCD display.

Charging and maintenance programs in Pulse Tronic dedicated to the technology of the selected battery. BOOST function for quick charge. Advanced function for charging and maintenance of batteries at low temperatures. Activation of the RECOVERY function enables resetting of sulphated batteries. Tests the vehicle alternator and battery. Continuous and reliable power supply source during battery changes. Simplified use and immediate display of the parameters thanks to the LCD display.

Fit with PFC device.

Complete with cables with clamps.