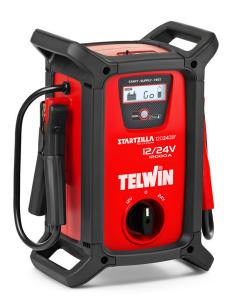

## STARTZILLA 12024 XT

## DESCRIPTION

Multifunction electronic starter, power supply and tester, with LiFePO4 lithium battery for 12V/24V starting of cars, vans, small boats, lorries etc.

It performs control tests on the battery: voltage at terminals, starting capacity (CCA) and operational check of the vehicle alternator.

The OVER RIDE function allows starting in emergency conditions when battery is missing (or completely down).

It is a stable and reliable power supply source for battery changes (SUPPLY function).

Robust and compact, it is equipped with high intensity LED light.

## **TECHNICAL DATA**

CODE 829528

BATTERY CAPACITY 40000 mAh

STARTING VOLTAGE 12/24V

100 - 240 V

CHARGE MAINS VOLTAGE 1ph

PROTECTION DEGREE IP43

EAN CODE BAR CODE 8056590377017

CHARGE MAINS FREQUENCY 50 / 60 Hz

MAX STARTING CURRENT 12000 / 6000 A

DIMENSIONS (LxWxH) 15,5 x 23,4 x 31,8 cm