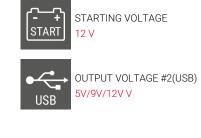

rs, marine engines, vans, etc. Powerbank for smart and fast charging of electronic devices both via USB (USB C with Power Delivery; USB A with Quick Charge) and wirelessly.

Equipped with 2 high-intensity LED lights, it becomes a source of illumination when needed.-It uses high-efficiency LiPo lithium batteries that allow full and fast charging and ensure compactness and low weight.

#### Features:

- ultra-compact 12V emergency starter;
- powerbank with USB C output with PD (Power Delivery), USB A output (Quick Charge) and wireless charging;
- powerful light source with 2 high-intensity LED lights and 4 operating modes;
- LED charge level display.

Complete with starting cables, connecting cable and cigarette lighter plug with 2 sockets:-USB A and USB C.



#### TECHNICAL DATA













### SUPPLIED ACCESSORIES

Telwin SPA - Via della Tecnica, 3 36030 Villaverla (VI) - ITALY

www.telwin.com DRIVE 1750 XC - PAG. 2/3





# DOWNLOAD



CATALOG IMAGE



INSTRUCTION MANUAL



BROCHURE



CERTIFICATE

## **USEFUL LINKS**



VIDEO

www.telwin.com DRIVE 1750 XC - PAG. 3/3