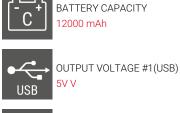

ampers, marine engines, vans, etc. Powerbank for smart and fast charging of electronic devices both via USB (USB C with Power Delivery; USB A with Quick Charge) and wirelessly.

Equipped with 2 high-intensity LED lights, it becomes a source of illumination when needed.-It uses high-efficiency LiPo lithium batteries that allow full and fast charging and ensure compactness and low weight.

#### Features:

- ultra-compact 12V emergency starter;
- powerbank with USB C output with PD (Power Delivery), USB A output (Quick Charge) and wireless charging;
- powerful light source with 2 high-intensity LED lights and 4 operating modes;
- LED charge level display.

Complete with starting cables, connecting cable and cigarette lighter plug with 2 sockets:-USB A and USB C.



#### TECHNICAL DATA













### SUPPLIED ACCESSORIES

Telwin SPA - Via della Tecnica, 3 36030 Villaverla (VI) - ITALY

www.telwin.com DRIVE 1750 XC - PAG. 2/3





# DOWNLOAD



CATALOG IMAGE



INSTRUCTION MANUAL



BROCHURE



CERTIFICATE

## **USEFUL LINKS**



VIDEO

www.telwin.com DRIVE 1750 XC - PAG. 3/3