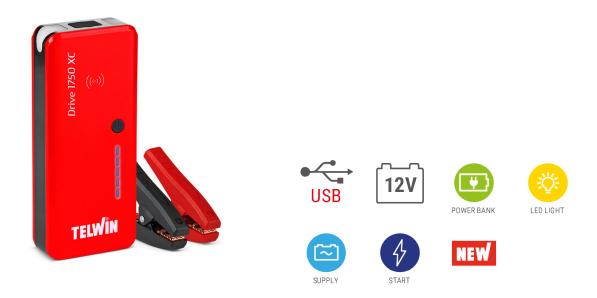

# **DRIVE 1750 XC**

- 12V lithium multifunctional, ultra-compact, portable emergency starter. 1500A start max.
- With high performance batteries; fast, full charge thanks to the high efficiency LiPo lithium polymer cells.-
- Intelligent and quick charge of electronic devices both via USB (USB C with Power Delivery; USB A with Quick Charge) and wireless.
- Powerful lighting source. 2 high intensity led lights and 4 operating modes.
- Light and compact size.

### **DESCRIPTION**

Ultra-compact 12V multifunction emergency starter for motorbikes, cars, campers, marine engines, vans, etc. Powerbank for smart and fast charging of electronic devices both via USB (USB C with Power Delivery; USB A with Quick Charge) and wirelessly.

Equipped with 2 high-intensity LED lights, it becomes a source of illumination when needed.-It uses high-efficiency LiPo lithium batteries that allow full and fast charging and ensure compactness and low weight.

#### Features:

- ultra-compact 12V emergency starter;
- powerbank with USB C output with PD (Power Delivery), USB A output (Quick Charge) and wireless charging;
- powerful light source with 2 high-intensity LED lights and 4 operating modes;
- LED charge level display.

Complete with starting cables, connecting cable and cigarette lighter plug with 2 sockets:-USB A and USB C.