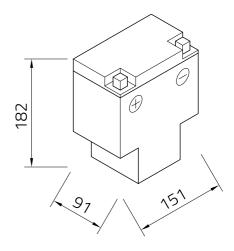

## **Datasheet**

| Artnum.             | 51617S                                                              |
|---------------------|---------------------------------------------------------------------|
| Japan-Code          | HCB16A-A (AB)                                                       |
| Volt                | 12V                                                                 |
| Capacity            | 16 AH (c20)                                                         |
| CCR -18°C (EN)      | 160 A (EN)                                                          |
| Electrolyte         | diluted sulphuric acid                                              |
| Electrolyte density | 1,28 +/- 0,01 kg/l (25°)                                            |
| Size (LxWxH)        | 151 x 91 x 182 mm                                                   |
| Weight              | 5,4 kg                                                              |
| Pos. of Terminal    | 1                                                                   |
| Technology          | Low-maintenance lead-acid battery   dry-charged, acid pack included |
| Terminal            | C FRONT                                                             |
| Degassing           | 1                                                                   |