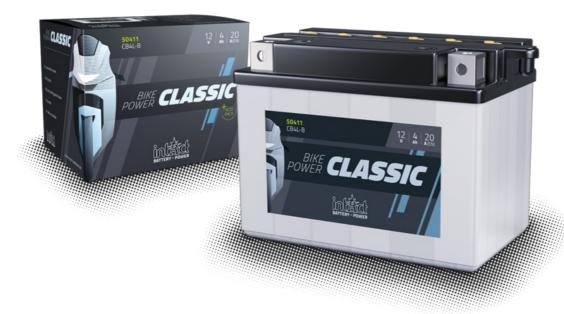

## intAct Bike-Power Classic

Low-maintenance lead-acid battery | dry-charged, acid pack included

## POWERFUL AND SUSTAINABLE

The solid battery without frills delivers high starting power, with regular maintenance it achieves a long service life and has excellent recycling properties. Our recommendation for an inexpensive standard motorcycle battery.

- » Reliable starting power at an excellent price.
- » Replacement recommendation for broken flooded battery.
- » Central degassing.
- » Only to be installed upright, as flooded battery with vent caps.