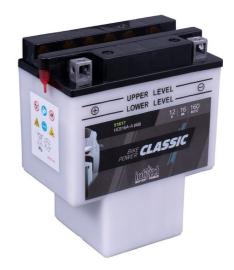

## **Datasheet**

| Artnum.             | 51617S                                                              |
|---------------------|---------------------------------------------------------------------|
| Japan-Code          | HCB16A-A (AB)                                                       |
| Volt                | 12V                                                                 |
| Capacity            | 16 AH (c20)                                                         |
| CCR -18°C (EN)      | 160 A (EN)                                                          |
| Electrolyte         | diluted sulphuric acid                                              |
| Electrolyte density | 1,28 +/- 0,01 kg/l (25°)                                            |
| Size (LxWxH)        | 151 x 91 x 182 mm                                                   |
| Weight              | 5,4 kg                                                              |
| Pos. of Terminal    | 1                                                                   |
| Technology          | Low-maintenance lead-acid battery   dry-charged, acid pack included |
| Terminal            | C FRONT                                                             |
| Degassing           | 1                                                                   |