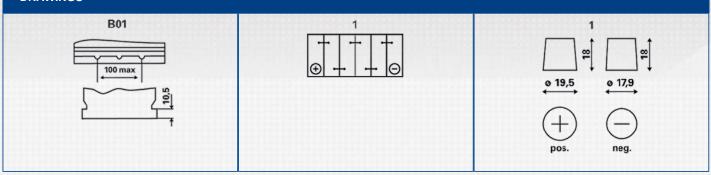

## ORDER INFORMATION

| European Type No. (ETN): | 570 413 063       |  |  |
|--------------------------|-------------------|--|--|
| Article Number:          | 570 413 063 313 2 |  |  |
| Short Code:              | E24               |  |  |
| Barcode:                 | 4016987119709     |  |  |
| UK Code:                 | 069               |  |  |
| Packaging Unit:          | 1                 |  |  |
| Quantity per Pallet:     | 48                |  |  |

# TECHNICAL INFORMATION

| Voltage [V]:                      | 12  | Base Hold-down:     | B01   |
|-----------------------------------|-----|---------------------|-------|
| Battery Capacity [Ah]:            | 70  | Layout:             | 1     |
| Cold Cranking Amps (CCA), EN [A]: | 630 | Terminal Types:     | 1     |
| Length [mm]:                      | 261 | Case Size:          | D26R  |
| Width [mm]:                       | 175 | Weight filled (kg): | 17,32 |
| Height [mm]:                      | 220 |                     |       |