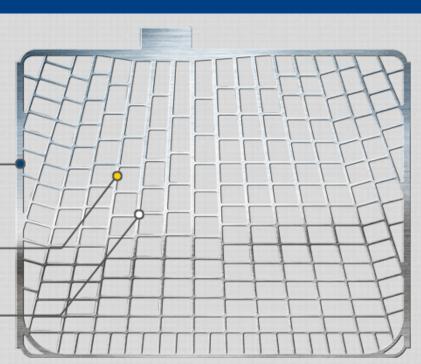

## POWERFRAME<sup>®</sup> - TECHNOLOGY

## Structurally strong

Built for strength, PowerFrame pantented grid technology is up to 66% more durable and more corrosion resistanz than other grid designs.

#### Patterned for power O

The PowerFrame grid design provides superior cranking power with up to 70% better electrical flow than other grid technologies.

## Clean construction O

The PowerFrame grid design provides superior cranking power with up to 70% better electrical flow than other grid technologies.

|                                 | SILVER Dynamic          | BLUE Dynamic             | BLACK Dynamic            |
|---------------------------------|-------------------------|--------------------------|--------------------------|
| Number of battery types         | 11 types                | 25 types                 | 13 types                 |
| Primary function                | Engine start            | Engine start             | Engine start             |
| Cold cranking power             | CCA 122%*               | CCA 110%*                | CCA 100%*                |
| Battery technology              | Flooded/SLI*            | Flooded/SLI              | Flooded/SLI              |
| Positive grid/<br>Negative grid | PowerFrame® / Expanded  | PowerFrame® / Expanded   | PowerFrame® / Expanded   |
| OE quality                      | Exceeds OE requirements | Meets original equipment | Meets original equipment |