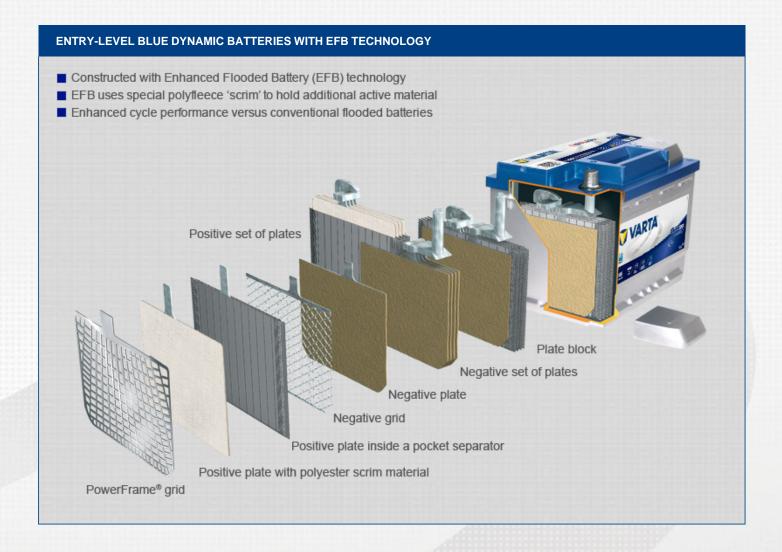

## **BLUE DYNAMIC EFB**

## Key benefits

Ready for entry-level start-stop systems

Engineered to the highest German standards

Patented PowerFrame® grid for reliable starting power, fast recharge and corrosion resistance

Meets all original criteria of the car manufacturer

| Features                      | SILVER dynamic AGM                | BLUE dynamic EFB                 |
|-------------------------------|-----------------------------------|----------------------------------|
| Number of battery types       | 5 Types                           | 5 Types                          |
| Primary function              | Advanced Start-Stop functionality | Ensures Start-Stop functionality |
| Cold cranking power           | CCA 135 %                         | CCA 115 %                        |
| Battery technology            | AGM – Absorbent Glass Mat         | EFB – Enhanced Flooded battery   |
| Positive grid / Negative grid | PowerFrame® / Casted grid         | PowerFrame® / Expanded grid      |
| OE quality                    | Meets OE requirements             | Meets OE requirements            |
| Cycling endurance             | 3x higher*                        | 2x higher*                       |
| Capability of deep discharge  | High*                             | Middle*                          |