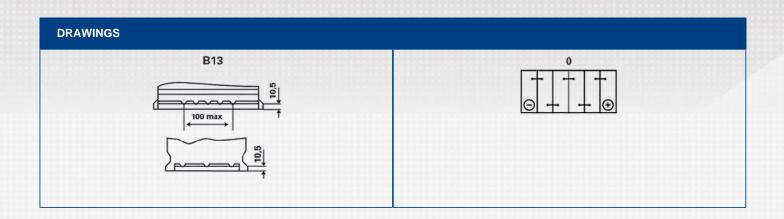

| TECHNICAL INFORMATION             |     |                     |         |  |
|-----------------------------------|-----|---------------------|---------|--|
| Voltage [V]:                      | 12  | Base Hold-down:     | B13     |  |
| Battery Capacity [Ah]:            | 75  | Layout:             | 0       |  |
| Cold Cranking Amps (CCA), EN [A]: | 730 | Terminal Types:     | 1       |  |
| Length [mm]:                      | 315 | Case Size:          | T7/LBN4 |  |
| Width [mm]:                       | 175 | Weight filled (kg): | 21,19   |  |
| Height [mm]:                      | 175 |                     |         |  |