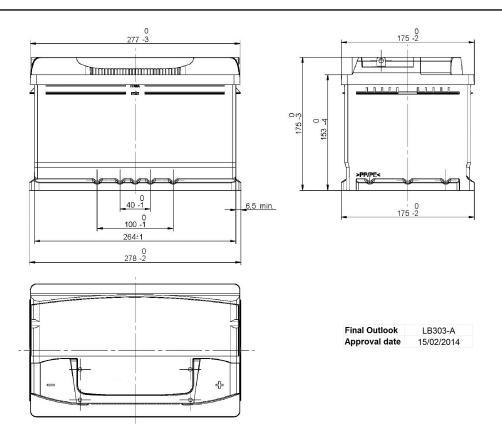

## **CUSTOMER DATASHEET**

Printed: 25/05/2016

Product Management
Transportation Europe

Central Article Code: LB3070C03-A Created: 11/11/2013

Local Code: Modified: 26/02/2015

| PERFORMANCES                                                                                              |                |                                  | CONTAINER         |                  |  |
|-----------------------------------------------------------------------------------------------------------|----------------|----------------------------------|-------------------|------------------|--|
| Voltage (V):                                                                                              | 12 V           | Type:                            | LB3               | GREY DARK        |  |
| C20 (Ah):                                                                                                 | 72.0 20 h      | Hold Down:                       | B13               |                  |  |
| Cranking (A):                                                                                             | 720 EN         | H.D. Adapter:                    | No                |                  |  |
| Charge:                                                                                                   | WET            | COVER                            |                   |                  |  |
| Technology:                                                                                               | Vented/Flooded | Type: Double with Rigi GREY DARK |                   |                  |  |
| Grid:                                                                                                     | Ca/Ca          | Polarity:                        | ETN 0             | -                |  |
|                                                                                                           |                | Terminals:                       | EN taper p        | EN taper post    |  |
|                                                                                                           |                | Terminal Adapter:                | No                |                  |  |
|                                                                                                           |                | SOCI:                            | No                |                  |  |
|                                                                                                           |                | Ventilation:                     | Central           |                  |  |
|                                                                                                           |                | Filter:                          | 2 Filters         |                  |  |
| STD. DIMENSIONS                                                                                           |                | Lateral Plug:                    | Standard shape    | Right side BLACK |  |
| Length (mm ± 2): 278                                                                                      |                | PLUGS                            |                   |                  |  |
| Width (mm ± 2):                                                                                           | 175            | Type:                            | 1 x Vent Sealed F | PSL GREY DARK    |  |
| Height (mm ± 2):                                                                                          | 175            | HANDLES                          |                   |                  |  |
|                                                                                                           |                | Type:                            | 1 x PSL AM        | GREY DARK        |  |
|                                                                                                           |                | OTHERS                           |                   |                  |  |
| All figures show nominal values. Tolerances are according to EN50342 and applicable European Regulations. |                | Degassing Tube:                  | No                |                  |  |