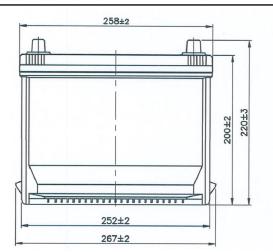

| PERFORMANCES                                                                                              |                             |                                                                         | CONTAINER                                                 |                 |  |
|-----------------------------------------------------------------------------------------------------------|-----------------------------|-------------------------------------------------------------------------|-----------------------------------------------------------|-----------------|--|
| Voltage (V):<br>C20 (Ah):<br>Cranking (A):                                                                | 12 V<br>75.0 20 h<br>630 EN | Type:<br>Hold Down:<br>H.D. Adapter:                                    | D26<br>Korean B1+I<br>No                                  | GREY DARK<br>B6 |  |
| Charge:                                                                                                   | WET                         |                                                                         | COVER                                                     |                 |  |
| Technology:<br>Grid:                                                                                      | Vented/Flooded<br>Ca/Ca     | Type: Polarity: Terminals: Terminal Adapter: SOCI: Ventilation: Filter: | Double with II ETN 1 EN taper pos No No Central 2 Filters | nte GREY DARK   |  |
| STD. DIMENSIONS                                                                                           |                             | Lateral Plug:                                                           | No                                                        |                 |  |
| Length (mm $\pm$ 2):<br>Width (mm $\pm$ 2):<br>Height (mm $\pm$ 2):                                       | 270<br>173<br>222           | Type: 1 x Vent Sealed (JIS) GREY DARK  HANDLES                          |                                                           |                 |  |
|                                                                                                           |                             | Type: 1                                                                 | x Integrated                                              | GREY DARK       |  |
|                                                                                                           |                             |                                                                         | OTHERS                                                    |                 |  |
|                                                                                                           |                             | Degassing Tube:                                                         | No                                                        |                 |  |
| All figures show nominal values. Tolerances are according to EN50342 and applicable European Regulations. |                             |                                                                         |                                                           |                 |  |