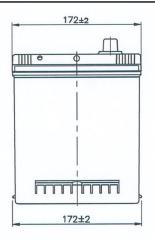

| PERFORMANCES                                                                                              |                             |                                                                         | CONTAINER                                                 |                 |  |
|-----------------------------------------------------------------------------------------------------------|-----------------------------|-------------------------------------------------------------------------|-----------------------------------------------------------|-----------------|--|
| Voltage (V):<br>C20 (Ah):<br>Cranking (A):                                                                | 12 V<br>75.0 20 h<br>630 EN | Type:<br>Hold Down:<br>H.D. Adapter:                                    | D26<br>Korean B1+I<br>No                                  | GREY DARK<br>B6 |  |
| Charge:                                                                                                   | WET                         |                                                                         | COVER                                                     |                 |  |
| Technology:<br>Grid:                                                                                      | Vented/Flooded<br>Ca/Ca     | Type: Polarity: Terminals: Terminal Adapter: SOCI: Ventilation: Filter: | Double with II ETN 1 EN taper pos No No Central 2 Filters | nte GREY DARK   |  |
| STD. DIMENSIONS                                                                                           |                             | Lateral Plug:                                                           | No                                                        |                 |  |
| Length (mm $\pm$ 2):<br>Width (mm $\pm$ 2):<br>Height (mm $\pm$ 2):                                       | 270<br>173<br>222           | Type: 1 x Vent Sealed (JIS) GREY DARK  HANDLES                          |                                                           |                 |  |
|                                                                                                           |                             | Type: 1                                                                 | x Integrated                                              | GREY DARK       |  |
|                                                                                                           |                             |                                                                         | OTHERS                                                    |                 |  |
|                                                                                                           |                             | Degassing Tube:                                                         | No                                                        |                 |  |
| All figures show nominal values. Tolerances are according to EN50342 and applicable European Regulations. |                             |                                                                         |                                                           |                 |  |