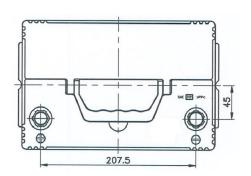

| PERFORMANCES                                                                                              |                             |                                                                         | CONTAINER                                                 |                 |  |
|-----------------------------------------------------------------------------------------------------------|-----------------------------|-------------------------------------------------------------------------|-----------------------------------------------------------|-----------------|--|
| Voltage (V):<br>C20 (Ah):<br>Cranking (A):                                                                | 12 V<br>75.0 20 h<br>630 EN | Type:<br>Hold Down:<br>H.D. Adapter:                                    | D26<br>Korean B1+I<br>No                                  | GREY DARK<br>B6 |  |
| Charge:                                                                                                   | WET                         |                                                                         | COVER                                                     |                 |  |
| Technology:<br>Grid:                                                                                      | Vented/Flooded<br>Ca/Ca     | Type: Polarity: Terminals: Terminal Adapter: SOCI: Ventilation: Filter: | Double with II ETN 1 EN taper pos No No Central 2 Filters | nte GREY DARK   |  |
| STD. DIMENSIONS                                                                                           |                             | Lateral Plug:                                                           | No                                                        |                 |  |
| Length (mm $\pm$ 2):<br>Width (mm $\pm$ 2):<br>Height (mm $\pm$ 2):                                       | 270<br>173<br>222           | Type: 1 x Vent Sealed (JIS) GREY DARK  HANDLES                          |                                                           |                 |  |
|                                                                                                           |                             | Type: 1                                                                 | x Integrated                                              | GREY DARK       |  |
|                                                                                                           |                             |                                                                         | OTHERS                                                    |                 |  |
|                                                                                                           |                             | Degassing Tube:                                                         | No                                                        |                 |  |
| All figures show nominal values. Tolerances are according to EN50342 and applicable European Regulations. |                             |                                                                         |                                                           |                 |  |