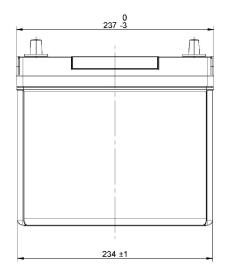

| PERFORMANCES                                                                                              |                        |      | CONTAINER          |                                  |                |                 |  |
|-----------------------------------------------------------------------------------------------------------|------------------------|------|--------------------|----------------------------------|----------------|-----------------|--|
| Voltage (V):                                                                                              | 12 V                   |      | Type:              |                                  | B24            | BLACK           |  |
| C20 (Ah):                                                                                                 | 45.0                   | 20 h | Hold Dow           | /n:                              | B0             |                 |  |
| Cranking (A):                                                                                             | 330                    | EN   | H.D. Ada           | pter:                            | No             |                 |  |
| Charge:                                                                                                   | WET                    |      | COVER              |                                  |                |                 |  |
| Technology:                                                                                               | Vented/Flooded         |      | Type:              | Type: Flat/Screw Integ GREY DARK |                | Integ GREY DARK |  |
| Grid:                                                                                                     | Ca/Ca                  |      | Polarity:          |                                  | ETN 1          |                 |  |
| Vibration:                                                                                                | V1 (35Hz/3g/2h)        |      | Terminals:         |                                  | JIS taper post |                 |  |
| Endurance:                                                                                                | e: E1 (180 cycles@25%) |      | Terminal Adapter:  |                                  | No             |                 |  |
|                                                                                                           | , ,                    | ,    | SOCI:              |                                  | No             |                 |  |
|                                                                                                           |                        |      | Ventilation        | n:                               | Independe      | nt              |  |
|                                                                                                           |                        |      | Filter:            |                                  | No             |                 |  |
|                                                                                                           |                        |      | Lateral Pl         | ug:                              | No             |                 |  |
| STD. DIMENSIONS                                                                                           |                        |      | PLUGS              |                                  |                |                 |  |
| Length (mm ± 2):                                                                                          | 237                    |      | Type: 6            | x M18                            |                | GREY DARK       |  |
| Width (mm ± 2):                                                                                           | 127                    |      | 71                 |                                  | LIAND          | 1.50            |  |
| Height (mm ± 2):                                                                                          | eight (mm ± 2): 227    |      | HANDLES            |                                  |                |                 |  |
| Total Weight (kg ± 5%):                                                                                   | 11.30                  |      | Type: 1            | x Integrat                       | ed             | GREY DARK       |  |
|                                                                                                           |                        |      |                    |                                  | OTHE           | OTHERS          |  |
|                                                                                                           |                        |      | Degassing Tube: No |                                  |                |                 |  |
| All figures show nominal values. Tolerances are according to EN50342 and applicable European Regulations. |                        |      |                    |                                  |                |                 |  |