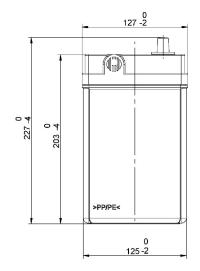

| PERFORMANCES                                                                                              |                        |      | CONTAINER          |                                  |                |                 |  |
|-----------------------------------------------------------------------------------------------------------|------------------------|------|--------------------|----------------------------------|----------------|-----------------|--|
| Voltage (V):                                                                                              | 12 V                   |      | Type:              |                                  | B24            | BLACK           |  |
| C20 (Ah):                                                                                                 | 45.0                   | 20 h | Hold Dow           | /n:                              | B0             |                 |  |
| Cranking (A):                                                                                             | 330                    | EN   | H.D. Ada           | pter:                            | No             |                 |  |
| Charge:                                                                                                   | WET                    |      | COVER              |                                  |                |                 |  |
| Technology:                                                                                               | Vented/Flooded         |      | Type:              | Type: Flat/Screw Integ GREY DARK |                | Integ GREY DARK |  |
| Grid:                                                                                                     | Ca/Ca                  |      | Polarity:          |                                  | ETN 1          |                 |  |
| Vibration:                                                                                                | V1 (35Hz/3g/2h)        |      | Terminals:         |                                  | JIS taper post |                 |  |
| Endurance:                                                                                                | e: E1 (180 cycles@25%) |      | Terminal Adapter:  |                                  | No             |                 |  |
|                                                                                                           | , ,                    | ,    | SOCI:              |                                  | No             |                 |  |
|                                                                                                           |                        |      | Ventilation        | n:                               | Independe      | nt              |  |
|                                                                                                           |                        |      | Filter:            |                                  | No             |                 |  |
|                                                                                                           |                        |      | Lateral Pl         | ug:                              | No             |                 |  |
| STD. DIMENSIONS                                                                                           |                        |      | PLUGS              |                                  |                |                 |  |
| Length (mm ± 2):                                                                                          | 237                    |      | Type: 6            | x M18                            |                | GREY DARK       |  |
| Width (mm ± 2):                                                                                           | 127                    |      | 71                 |                                  | LIAND          | 1.50            |  |
| Height (mm ± 2):                                                                                          | eight (mm ± 2): 227    |      | HANDLES            |                                  |                |                 |  |
| Total Weight (kg ± 5%):                                                                                   | 11.30                  |      | Type: 1            | x Integrat                       | ed             | GREY DARK       |  |
|                                                                                                           |                        |      |                    |                                  | OTHE           | OTHERS          |  |
|                                                                                                           |                        |      | Degassing Tube: No |                                  |                |                 |  |
| All figures show nominal values. Tolerances are according to EN50342 and applicable European Regulations. |                        |      |                    |                                  |                |                 |  |