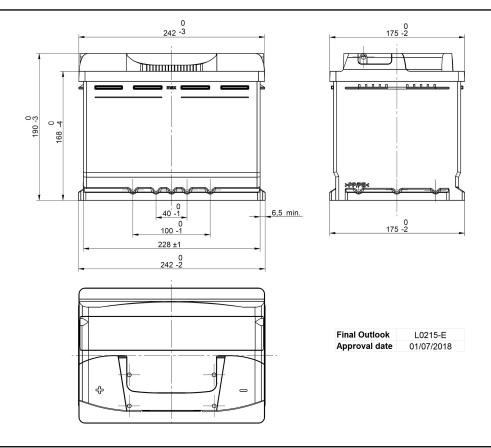

## **CUSTOMER DATASHEET**

Printed: 16/02/2022

Product Management
Transportation Europe

Central Article Code: L02054C15-E Created: 10/05/2018

Local Code: EB621 Modified: 01/09/2021

| PERFORMANCES                                                |                                                     | CONTAINER         |                |                  |  |
|-------------------------------------------------------------|-----------------------------------------------------|-------------------|----------------|------------------|--|
| Voltage (V):                                                | 12 V                                                | Type:             | L02            | BLACK            |  |
| C20 (Ah):                                                   | 62.0 20 h                                           | Hold Down:        | B13            |                  |  |
| Cranking (A):                                               | 540 EN                                              | H.D. Adapter:     | No             |                  |  |
| Charge:                                                     | WET                                                 | COVER             |                |                  |  |
| Technology:                                                 | Vented/Flooded                                      | Type:             | NPR            | BLACK            |  |
| Grid:                                                       | Ca/Ca                                               | Polarity:         | ETN 1          |                  |  |
| Vibration:                                                  | V1 (30Hz+/-2Hz/3g/2h)                               | Terminals:        | EN taper p     | EN taper post    |  |
| Endurance:                                                  | E1 (180 cycles@25%)                                 | Terminal Adapter: | No             |                  |  |
|                                                             | (,                                                  | SOCI:             | No             |                  |  |
|                                                             |                                                     | Ventilation:      | Central        |                  |  |
| STD. DIMENSIONS                                             |                                                     | Filter:           | 2 Filters      |                  |  |
| Length (mm ± 2):                                            | 242                                                 | Lateral Plug:     | Standard shape | Right side BLACK |  |
| Width (mm ± 2):                                             | 175                                                 | PLUGS             |                |                  |  |
| Height (mm ± 2):                                            | 190                                                 | Type: 1 x NPR (N  | Manifold)      | BLACK            |  |
| Total Weight (kg ± 5%):                                     | 14.40                                               | HANDLES           |                |                  |  |
|                                                             |                                                     | Type: 1 x NPR (S  | Standard)      | BLACK            |  |
|                                                             |                                                     |                   | OTHERS         |                  |  |
|                                                             |                                                     | Degassing Tube:   | No             |                  |  |
| All figures show nominal value and applicable European Regu | s. Tolerances are according to EN50342<br>ulations. |                   |                |                  |  |