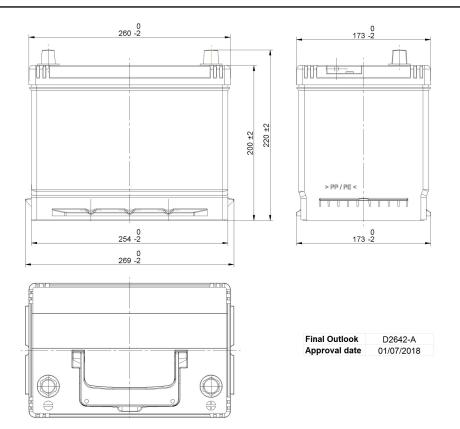

## **CUSTOMER DATASHEET**

Printed: 17/02/2022

Product Management
Transportation Europe

Central Article Code: D26054C42-A Created: 10/05/2018

Local Code: EB704 Modified: 08/09/2021

| PERFORMANCES                                                                                              |                                              |            |              | CONTAINER  |                             |       |  |
|-----------------------------------------------------------------------------------------------------------|----------------------------------------------|------------|--------------|------------|-----------------------------|-------|--|
| Voltage (V):                                                                                              | 12 V                                         |            | Type:        | D26        | В                           | LACK  |  |
| C20 (Ah):                                                                                                 | 70.0                                         | 20 h       | Hold Down    | : Korear   | n B1+B6                     |       |  |
| Cranking (A):                                                                                             | 540                                          | EN         | H.D. Adapt   | er: No     |                             |       |  |
| Charge:                                                                                                   | WET                                          | WET        |              | COVER      |                             |       |  |
| Technology:                                                                                               | Vented/Flooded                               |            | Type:        | Flat/Pr    | Flat/Press integrated BLACK |       |  |
| Grid:                                                                                                     | Ca/Ca                                        | Ca/Ca      |              | ETN 0      | ETN 0                       |       |  |
| Vibration:                                                                                                | V1 (30Hz+/-2Hz/3g/2h)<br>E1 (180 cycles@25%) |            | Terminals:   | EN tap     | EN taper post<br>er: No     |       |  |
| Endurance:                                                                                                |                                              |            | Terminal Ad  | dapter: No |                             |       |  |
|                                                                                                           | L1 (100 b)                                   | 0.00@2070) | SOCI:        | No         |                             |       |  |
|                                                                                                           |                                              |            | Ventilation: | Centra     | I                           |       |  |
| STD. DIMENSIONS                                                                                           |                                              |            | Filter:      | 1 Filter   | at Right                    |       |  |
| Length (mm ± 2):                                                                                          | 270                                          |            | Lateral Plug | g: No      |                             |       |  |
| Width (mm ± 2):                                                                                           | 173                                          |            |              | PLUGS      |                             |       |  |
| Height (mm ± 2):                                                                                          | 222                                          |            | Type: 1 x    | VCL Vent   |                             | BLACK |  |
| Total Weight (kg ± 5%): 16.10                                                                             |                                              |            |              | HANDLES    |                             |       |  |
|                                                                                                           |                                              |            | Type: 1 x    | Integrated | E                           | BLACK |  |
|                                                                                                           |                                              |            |              | OTHERS     |                             |       |  |
|                                                                                                           |                                              |            | Degassing    | Tube: No   | 0                           |       |  |
| All figures show nominal values. Tolerances are according to EN50342 and applicable European Regulations. |                                              |            |              |            |                             |       |  |