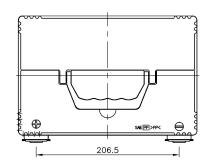

## **CUSTOMER DATASHEET**

Printed: 17/02/2022

Product Management
Transportation Europe

Central Article Code: G78075C01-B Created: 07/11/2019

Local Code: EB708 Modified: 21/11/2019

All figures show nominal values. Tolerances are according to EN50342

and applicable European Regulations.

Final Outlook G7801-B Approval date 15/11/2019

| PERFORMANCES            |                       |                   |                    | CONTAINER                |       |  |
|-------------------------|-----------------------|-------------------|--------------------|--------------------------|-------|--|
| Voltage (V):            | 12 V                  |                   | Type:              | G78                      | BLACK |  |
| C20 (Ah):               | 70.0                  | 20 h              | Hold Down:         | B7                       |       |  |
| Cranking (A):           | 740                   | EN                | H.D. Adapter:      | No                       |       |  |
| Charge:                 | WET<br>Vented/Flooded |                   | COVER              |                          |       |  |
| Technology:             |                       |                   | Type:              | Flat/Press               | BLACK |  |
| Grid:                   | Ca/Ca                 |                   | Polarity:          | ETN 1                    |       |  |
| Vibration:              | V1 (30Hz+/-2Hz/3g/2h) |                   | Terminals:         | SAE S 3/8" side Terminal |       |  |
| Endurance:              | E1 (180 cycles@25%)   |                   | Terminal Adapter:  | No                       |       |  |
|                         | ()                    |                   | SOCI:              | No                       |       |  |
|                         |                       |                   | Ventilation:       | Central                  |       |  |
| STD. DIMENSIONS         |                       |                   | Filter:            | 2 Filters                |       |  |
| Length (mm ± 2):        | 260                   |                   | Lateral Plug:      | No                       |       |  |
| Width (mm ± 2):         | 180                   |                   | PLUGS              |                          |       |  |
| Height (mm ± 2):        | 186                   | Type: 1 x Vent Se | ealed              | BLACK                    |       |  |
| Total Weight (kg ± 5%): | 16.70                 |                   | HANDLES            |                          |       |  |
|                         |                       |                   | Type: None         |                          |       |  |
|                         |                       |                   | OTHERS             |                          |       |  |
|                         |                       |                   | Degassing Tube: No |                          |       |  |