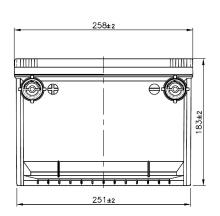

## **CUSTOMER DATASHEET**

Printed: 17/02/2022

Product Management
Transportation Europe

Central Article Code: G78075C01-B Created: 07/11/2019

Local Code: EB708 Modified: 21/11/2019

All figures show nominal values. Tolerances are according to EN50342

and applicable European Regulations.

Final Outlook G7801-B Approval date 15/11/2019

| PERFORMANCES            |                       |                   |                    | CONTAINER                |       |  |
|-------------------------|-----------------------|-------------------|--------------------|--------------------------|-------|--|
| Voltage (V):            | 12 V                  |                   | Type:              | G78                      | BLACK |  |
| C20 (Ah):               | 70.0                  | 20 h              | Hold Down:         | B7                       |       |  |
| Cranking (A):           | 740                   | EN                | H.D. Adapter:      | No                       |       |  |
| Charge:                 | WET<br>Vented/Flooded |                   | COVER              |                          |       |  |
| Technology:             |                       |                   | Type:              | Flat/Press               | BLACK |  |
| Grid:                   | Ca/Ca                 |                   | Polarity:          | ETN 1                    |       |  |
| Vibration:              | V1 (30Hz+/-2Hz/3g/2h) |                   | Terminals:         | SAE S 3/8" side Terminal |       |  |
| Endurance:              | E1 (180 cycles@25%)   |                   | Terminal Adapter:  | No                       |       |  |
|                         | ()                    |                   | SOCI:              | No                       |       |  |
|                         |                       |                   | Ventilation:       | Central                  |       |  |
| STD. DIMENSIONS         |                       |                   | Filter:            | 2 Filters                |       |  |
| Length (mm ± 2):        | 260                   |                   | Lateral Plug:      | No                       |       |  |
| Width (mm ± 2):         | 180                   |                   | PLUGS              |                          |       |  |
| Height (mm ± 2):        | 186                   | Type: 1 x Vent Se | ealed              | BLACK                    |       |  |
| Total Weight (kg ± 5%): | 16.70                 |                   | HANDLES            |                          |       |  |
|                         |                       |                   | Type: None         |                          |       |  |
|                         |                       |                   | OTHERS             |                          |       |  |
|                         |                       |                   | Degassing Tube: No |                          |       |  |