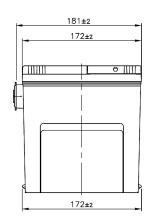

## **CUSTOMER DATASHEET**

Printed: 17/02/2022

Product Management
Transportation Europe

Central Article Code: G78075C01-B Created: 07/11/2019

Local Code: EB708 Modified: 21/11/2019

All figures show nominal values. Tolerances are according to EN50342

and applicable European Regulations.

Final Outlook G7801-B Approval date 15/11/2019

| PERFORMANCES            |                       |                   |                    | CONTAINER                |       |  |
|-------------------------|-----------------------|-------------------|--------------------|--------------------------|-------|--|
| Voltage (V):            | 12 V                  |                   | Type:              | G78                      | BLACK |  |
| C20 (Ah):               | 70.0                  | 20 h              | Hold Down:         | B7                       |       |  |
| Cranking (A):           | 740                   | EN                | H.D. Adapter:      | No                       |       |  |
| Charge:                 | WET<br>Vented/Flooded |                   | COVER              |                          |       |  |
| Technology:             |                       |                   | Type:              | Flat/Press               | BLACK |  |
| Grid:                   | Ca/Ca                 |                   | Polarity:          | ETN 1                    |       |  |
| Vibration:              | V1 (30Hz+/-2Hz/3g/2h) |                   | Terminals:         | SAE S 3/8" side Terminal |       |  |
| Endurance:              | E1 (180 cycles@25%)   |                   | Terminal Adapter:  | No                       |       |  |
|                         | ()                    |                   | SOCI:              | No                       |       |  |
|                         |                       |                   | Ventilation:       | Central                  |       |  |
| STD. DIMENSIONS         |                       |                   | Filter:            | 2 Filters                |       |  |
| Length (mm ± 2):        | 260                   |                   | Lateral Plug:      | No                       |       |  |
| Width (mm ± 2):         | 180                   |                   | PLUGS              |                          |       |  |
| Height (mm ± 2):        | 186                   | Type: 1 x Vent Se | ealed              | BLACK                    |       |  |
| Total Weight (kg ± 5%): | 16.70                 |                   | HANDLES            |                          |       |  |
|                         |                       |                   | Type: None         |                          |       |  |
|                         |                       |                   | OTHERS             |                          |       |  |
|                         |                       |                   | Degassing Tube: No |                          |       |  |