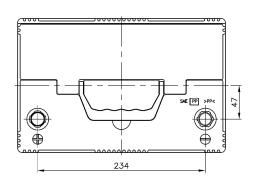

| PERFORMANCES                                             |                                                         | CONTAINER         |              |       |
|----------------------------------------------------------|---------------------------------------------------------|-------------------|--------------|-------|
| Voltage (V):                                             | 12 V                                                    | Type:             | G65          | BLACK |
| C20 (Ah):                                                | 85.0 20 h                                               | Hold Down:        | B1           |       |
| Cranking (A):                                            | 800 EN                                                  | H.D. Adapter:     | No           |       |
| Charge:                                                  | WET                                                     | COVER             |              |       |
| Technology:                                              | Vented/Flooded                                          | Type:             | Flat/Press   | BLACK |
| Grid:                                                    | Ca/Ca                                                   | Polarity:         | ETN 1        |       |
| Vibration:                                               | V1 (30Hz+/-2Hz/3g/2h)                                   | Terminals:        | EN taper pos | t     |
| Endurance:                                               | E1 (180 cycles@25%)                                     | Terminal Adapter: | No           |       |
|                                                          | (11)                                                    | SOCI:             | No           |       |
|                                                          |                                                         | Ventilation:      | Central      |       |
| STD. DIMENSIONS                                          |                                                         | Filter:           | 2 Filters    |       |
| Length (mm ± 2):                                         | 306                                                     | Lateral Plug:     | No           |       |
| Width (mm ± 2):                                          | 192                                                     | PLUGS             |              |       |
| Height (mm ± 2):                                         | 192                                                     | Type: 1 x Vent S  | ealed        | BLACK |
| Total Weight (kg ± 5%                                    | 6): 19.50                                               | HANDLES           |              |       |
|                                                          |                                                         | Type: None        |              |       |
|                                                          |                                                         | OTHERS            |              |       |
|                                                          |                                                         | Degassing Tube:   | No           |       |
| All figures show nominal va<br>and applicable European R | alues. Tolerances are according to EN50342 Regulations. |                   |              |       |