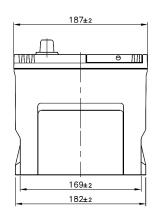

| PERFORMANCES                                             |                                                         | CONTAINER         |              |       |
|----------------------------------------------------------|---------------------------------------------------------|-------------------|--------------|-------|
| Voltage (V):                                             | 12 V                                                    | Type:             | G65          | BLACK |
| C20 (Ah):                                                | 85.0 20 h                                               | Hold Down:        | B1           |       |
| Cranking (A):                                            | 800 EN                                                  | H.D. Adapter:     | No           |       |
| Charge:                                                  | WET                                                     | COVER             |              |       |
| Technology:                                              | Vented/Flooded                                          | Type:             | Flat/Press   | BLACK |
| Grid:                                                    | Ca/Ca                                                   | Polarity:         | ETN 1        |       |
| Vibration:                                               | V1 (30Hz+/-2Hz/3g/2h)                                   | Terminals:        | EN taper pos | t     |
| Endurance:                                               | E1 (180 cycles@25%)                                     | Terminal Adapter: | No           |       |
|                                                          | (11)                                                    | SOCI:             | No           |       |
|                                                          |                                                         | Ventilation:      | Central      |       |
| STD. DIMENSIONS                                          |                                                         | Filter:           | 2 Filters    |       |
| Length (mm ± 2):                                         | 306                                                     | Lateral Plug:     | No           |       |
| Width (mm ± 2):                                          | 192                                                     | PLUGS             |              |       |
| Height (mm ± 2):                                         | 192                                                     | Type: 1 x Vent S  | ealed        | BLACK |
| Total Weight (kg ± 5%                                    | 6): 19.50                                               | HANDLES           |              |       |
|                                                          |                                                         | Type: None        |              |       |
|                                                          |                                                         | OTHERS            |              |       |
|                                                          |                                                         | Degassing Tube:   | No           |       |
| All figures show nominal va<br>and applicable European R | alues. Tolerances are according to EN50342 Regulations. |                   |              |       |