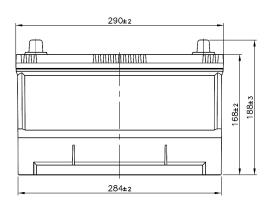

| PERFORMANCES                                             |                                                         | CONTAINER         |              |       |
|----------------------------------------------------------|---------------------------------------------------------|-------------------|--------------|-------|
| Voltage (V):                                             | 12 V                                                    | Type:             | G65          | BLACK |
| C20 (Ah):                                                | 85.0 20 h                                               | Hold Down:        | B1           |       |
| Cranking (A):                                            | 800 EN                                                  | H.D. Adapter:     | No           |       |
| Charge:                                                  | WET                                                     | COVER             |              |       |
| Technology:                                              | Vented/Flooded                                          | Type:             | Flat/Press   | BLACK |
| Grid:                                                    | Ca/Ca                                                   | Polarity:         | ETN 1        |       |
| Vibration:                                               | V1 (30Hz+/-2Hz/3g/2h)                                   | Terminals:        | EN taper pos | t     |
| Endurance:                                               | E1 (180 cycles@25%)                                     | Terminal Adapter: | No           |       |
|                                                          | (11)                                                    | SOCI:             | No           |       |
|                                                          |                                                         | Ventilation:      | Central      |       |
| STD. DIMENSIONS                                          |                                                         | Filter:           | 2 Filters    |       |
| Length (mm ± 2):                                         | 306                                                     | Lateral Plug:     | No           |       |
| Width (mm ± 2):                                          | 192                                                     | PLUGS             |              |       |
| Height (mm ± 2):                                         | 192                                                     | Type: 1 x Vent S  | ealed        | BLACK |
| Total Weight (kg ± 5%                                    | 6): 19.50                                               | HANDLES           |              |       |
|                                                          |                                                         | Type: None        |              |       |
|                                                          |                                                         | OTHERS            |              |       |
|                                                          |                                                         | Degassing Tube:   | No           |       |
| All figures show nominal va<br>and applicable European R | alues. Tolerances are according to EN50342 Regulations. |                   |              |       |