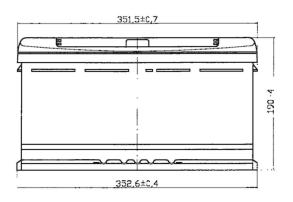

| PI                                                                                                        | ERFORMANCES          |                   | CONTAINER                     |    |
|-----------------------------------------------------------------------------------------------------------|----------------------|-------------------|-------------------------------|----|
| Voltage (V):                                                                                              | 12 V                 | Type:             | L05 BLACK                     | —  |
|                                                                                                           | 90.0 20 h            | Hold Down:        | B13                           |    |
| C20 (Ah):                                                                                                 |                      | H.D. Adapter:     | No.                           |    |
| Cranking (A):                                                                                             | 720 EN               | TI.D. Adapter.    |                               |    |
| Charge:                                                                                                   | WET                  |                   | COVER                         |    |
| Technology:                                                                                               | Vented/Flooded       | Type:             | NPR BLACK                     |    |
| Grid:                                                                                                     | Ca/Ca                | Polarity:         | ETN 0                         |    |
| Vibration:                                                                                                | V1 (35Hz/3g/2h)      | Terminals:        | EN taper post                 |    |
| Endurance:                                                                                                | E1 (180 cycles@25%)  | Terminal Adapter: | No                            |    |
| Endaranso.                                                                                                | 21 (100 0y0103@2070) | SOCI:             | No                            |    |
|                                                                                                           |                      | Ventilation:      | Central                       |    |
|                                                                                                           |                      | Filter:           | 2 Filters                     |    |
| STD. DIMENSIONS                                                                                           |                      | Lateral Plug:     | Standard Right side BLA shape | CK |
| Length (mm ± 2):                                                                                          | 353                  |                   | PLUGS                         |    |
| Width (mm ± 2):                                                                                           | 175                  | Type:             | 1 x NPR (Manifold) BLACK      |    |
| Height (mm ± 2):                                                                                          | 190                  |                   | HANDLES                       |    |
|                                                                                                           |                      | Type:             | 1 x NPR (Thin) BLACK          |    |
|                                                                                                           |                      |                   | OTHERS                        |    |
|                                                                                                           |                      | Degassing Tube:   | No                            | _  |
| All figures show nominal values. Tolerances are according to EN50342 and applicable European Regulations. |                      |                   |                               |    |