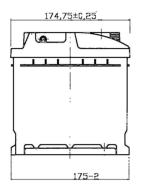

| PI                                                                                                        | ERFORMANCES          |                   | CONTAINER                     |    |
|-----------------------------------------------------------------------------------------------------------|----------------------|-------------------|-------------------------------|----|
| Voltage (V):                                                                                              | 12 V                 | Type:             | L05 BLACK                     | —  |
|                                                                                                           | 90.0 20 h            | Hold Down:        | B13                           |    |
| C20 (Ah):                                                                                                 |                      | H.D. Adapter:     | No.                           |    |
| Cranking (A):                                                                                             | 720 EN               | TI.D. Adapter.    |                               |    |
| Charge:                                                                                                   | WET                  |                   | COVER                         |    |
| Technology:                                                                                               | Vented/Flooded       | Type:             | NPR BLACK                     |    |
| Grid:                                                                                                     | Ca/Ca                | Polarity:         | ETN 0                         |    |
| Vibration:                                                                                                | V1 (35Hz/3g/2h)      | Terminals:        | EN taper post                 |    |
| Endurance:                                                                                                | E1 (180 cycles@25%)  | Terminal Adapter: | No                            |    |
| Endaranso.                                                                                                | 21 (100 0y0103@2070) | SOCI:             | No                            |    |
|                                                                                                           |                      | Ventilation:      | Central                       |    |
|                                                                                                           |                      | Filter:           | 2 Filters                     |    |
| STD. DIMENSIONS                                                                                           |                      | Lateral Plug:     | Standard Right side BLA shape | CK |
| Length (mm ± 2):                                                                                          | 353                  |                   | PLUGS                         |    |
| Width (mm ± 2):                                                                                           | 175                  | Type:             | 1 x NPR (Manifold) BLACK      |    |
| Height (mm ± 2):                                                                                          | 190                  |                   | HANDLES                       |    |
|                                                                                                           |                      | Type:             | 1 x NPR (Thin) BLACK          |    |
|                                                                                                           |                      |                   | OTHERS                        |    |
|                                                                                                           |                      | Degassing Tube:   | No                            | _  |
| All figures show nominal values. Tolerances are according to EN50342 and applicable European Regulations. |                      |                   |                               |    |