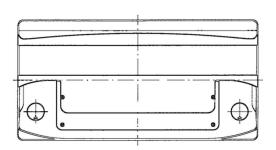

| PI                                                                                                        | ERFORMANCES          |                   | CONTAINER                     |    |
|-----------------------------------------------------------------------------------------------------------|----------------------|-------------------|-------------------------------|----|
| Voltage (V):                                                                                              | 12 V                 | Type:             | L05 BLACK                     | —  |
|                                                                                                           | 90.0 20 h            | Hold Down:        | B13                           |    |
| C20 (Ah):                                                                                                 |                      | H.D. Adapter:     | No.                           |    |
| Cranking (A):                                                                                             | 720 EN               | TI.D. Adapter.    |                               |    |
| Charge:                                                                                                   | WET                  |                   | COVER                         |    |
| Technology:                                                                                               | Vented/Flooded       | Type:             | NPR BLACK                     |    |
| Grid:                                                                                                     | Ca/Ca                | Polarity:         | ETN 0                         |    |
| Vibration:                                                                                                | V1 (35Hz/3g/2h)      | Terminals:        | EN taper post                 |    |
| Endurance:                                                                                                | E1 (180 cycles@25%)  | Terminal Adapter: | No                            |    |
| Endaranso.                                                                                                | 21 (100 0y0103@2070) | SOCI:             | No                            |    |
|                                                                                                           |                      | Ventilation:      | Central                       |    |
|                                                                                                           |                      | Filter:           | 2 Filters                     |    |
| STD. DIMENSIONS                                                                                           |                      | Lateral Plug:     | Standard Right side BLA shape | CK |
| Length (mm ± 2):                                                                                          | 353                  |                   | PLUGS                         |    |
| Width (mm ± 2):                                                                                           | 175                  | Type:             | 1 x NPR (Manifold) BLACK      |    |
| Height (mm ± 2):                                                                                          | 190                  |                   | HANDLES                       |    |
|                                                                                                           |                      | Type:             | 1 x NPR (Thin) BLACK          |    |
|                                                                                                           |                      |                   | OTHERS                        |    |
|                                                                                                           |                      | Degassing Tube:   | No                            | _  |
| All figures show nominal values. Tolerances are according to EN50342 and applicable European Regulations. |                      |                   |                               |    |