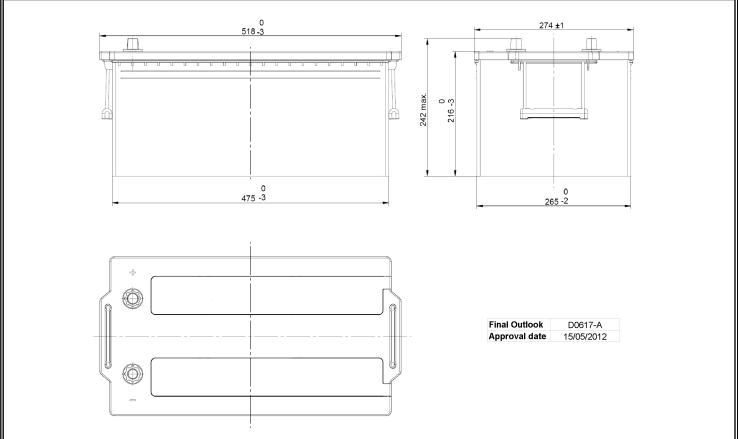

## TECHNICAL DATASHEET

Printed: 17/04/2015 Product Management Transportation Europe

Central Article Code: D06130C17-A Created: 16/05/2012 ETN Code or Other: Modified: 26/02/2015

| PERFORMANCES                                             |                                                      | CONTAINER                 |                                    |             |
|----------------------------------------------------------|------------------------------------------------------|---------------------------|------------------------------------|-------------|
| Voltage (V):                                             | 12 V                                                 | Type:                     | D06                                | GREY MEDIUM |
| C20 (Ah):                                                | 235.0 20 h                                           | Hold Down:                | В0                                 |             |
| Rc (min):                                                | 0                                                    | H.D. Adapter:             | No                                 |             |
| Cranking (A):                                            | 1300 EN                                              |                           | 00//ED                             |             |
| Vibration:                                               | V3 (35Hz/6g/20h)                                     | COVER                     |                                    |             |
| Endurance:                                               | E3 (144 cycles@50%)                                  | Type:                     | Flat/Press                         | GREY MEDIUM |
| Charge:                                                  | WET                                                  | Polarity:                 | ETN 3                              |             |
| Technology:                                              | Vented/Flooded                                       | Terminals:                | EN taper post                      |             |
| Grid:                                                    | Ca/Ca                                                | Terminal Adapter:         | No                                 |             |
|                                                          |                                                      | SOCI:                     | No                                 |             |
| WEIGHT AN                                                | D STD. DIMENSIONS                                    | Ventilation:              | Central                            |             |
|                                                          |                                                      | Filter: 1 Filter per Vent |                                    |             |
| Battery Weight (kg ± 5%                                  | 5): 57.5                                             | Lateral Plug:             | No                                 |             |
| Volume acid (I ± 5%): 14.7<br>Length (mm ± 2): 518       |                                                      | PLUGS                     |                                    |             |
| Width (mm ± 2):                                          | 279                                                  | Type:                     | 2 x VCL Vent                       | GREY MEDIUM |
| Height (mm ± 2):                                         | 240                                                  | HANDLES                   |                                    |             |
|                                                          |                                                      | Type:                     | Type: 2 x Rope (Rigid holder BLACK |             |
|                                                          |                                                      |                           | OTHERS                             |             |
|                                                          |                                                      | Degassing Tube:           | No                                 |             |
| All figures show nominal value EN50342 and applicable Eu | ues. Tolerances are according to ropean Requlations. |                           |                                    |             |