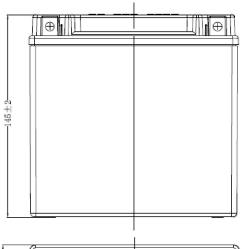

| PERFORMANCES                 |             |          |                   | CONTAINER    |                   |  |
|------------------------------|-------------|----------|-------------------|--------------|-------------------|--|
| Voltage (V):                 | 12 V        |          | Type:             | C56          | BLACK             |  |
| C20 (Ah):                    | 12.0        | 10 h     | Hold Down:        | B0           |                   |  |
| Cranking (A):                | 200         | EN       | H.D. Adapter:     | No           |                   |  |
| Charge:                      | CHARGED     |          | COVER             |              |                   |  |
| Technology:                  | AGM         |          | Type:             | Motorbike    | e (independ BLACK |  |
| Grid:                        | Ca/Ca       |          | Polarity:         | ETN 1        |                   |  |
| Vibration:                   | Not Defined |          | Terminals:        | M04          |                   |  |
| Endurance:                   | Not Defined |          | Terminal Adapter: | Harley-D Kit |                   |  |
|                              | 1101 201111 | <b>-</b> | SOCI:             | No           |                   |  |
|                              |             |          | Ventilation:      | Sealed       |                   |  |
| STD. DIMENSIONS              |             |          | Filter:           | No           |                   |  |
| Length (mm ± 2):             | 150         |          | Lateral Plug:     | No           |                   |  |
| Width (mm ± 2):              | 90          |          | PLUGS             |              |                   |  |
| Height (mm ± 2):             | 145         |          | Type: 1 x Vent    |              | BLACK             |  |
| Total Weight (kg ± 5%): 4.50 |             |          | 21                | HANDLES      |                   |  |