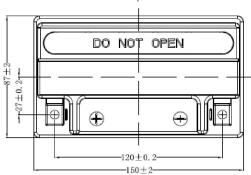

| PERFORMANCES                 |             |          |                   | CONTAINER    |                   |  |
|------------------------------|-------------|----------|-------------------|--------------|-------------------|--|
| Voltage (V):                 | 12 V        |          | Type:             | C56          | BLACK             |  |
| C20 (Ah):                    | 12.0        | 10 h     | Hold Down:        | B0           |                   |  |
| Cranking (A):                | 200         | EN       | H.D. Adapter:     | No           |                   |  |
| Charge:                      | CHARGED     |          | COVER             |              |                   |  |
| Technology:                  | AGM         |          | Type:             | Motorbike    | e (independ BLACK |  |
| Grid:                        | Ca/Ca       |          | Polarity:         | ETN 1        |                   |  |
| Vibration:                   | Not Defined |          | Terminals:        | M04          |                   |  |
| Endurance:                   | Not Defined |          | Terminal Adapter: | Harley-D Kit |                   |  |
|                              | 1101 201111 | <b>-</b> | SOCI:             | No           |                   |  |
|                              |             |          | Ventilation:      | Sealed       |                   |  |
| STD. DIMENSIONS              |             |          | Filter:           | No           |                   |  |
| Length (mm ± 2):             | 150         |          | Lateral Plug:     | No           |                   |  |
| Width (mm ± 2):              | 90          |          | PLUGS             |              |                   |  |
| Height (mm ± 2):             | 145         |          | Type: 1 x Vent    |              | BLACK             |  |
| Total Weight (kg ± 5%): 4.50 |             |          | 21                | HANDLES      |                   |  |