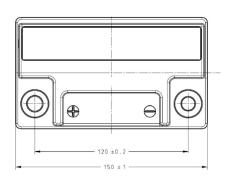

| PERFORMANCES                                             |               | CONTAINER           |                                 |                        |          |
|----------------------------------------------------------|---------------|---------------------|---------------------------------|------------------------|----------|
| Voltage (V):                                             | 12 V          |                     | Type:                           | C56                    | BLACK    |
| C20 (Ah):                                                | 14.0          | 10 h                | Hold Down:                      | B0                     |          |
| Cranking (A):                                            | 200           | EN                  | H.D. Adapter:                   | No                     |          |
| Charge:                                                  | CHARGED       |                     | COVER                           |                        |          |
| Technology:                                              | AGM           |                     | Type: Motorbike (independ BLACK |                        |          |
| Grid:                                                    | Ca/Ca         |                     | Polarity:                       | ETN 1                  |          |
| Vibration:                                               | Not Defined   |                     | Terminals:                      | Small taper post (JLR) |          |
| Endurance:                                               | Not Defined   | Not Defined         |                                 | No                     |          |
|                                                          | rtot Boilliou |                     | SOCI:                           | No                     |          |
|                                                          |               |                     | Ventilation:                    | Sealed                 |          |
| STD. DIMENSIONS                                          |               |                     | Filter:                         | 1 Filter a             | it Right |
| Length (mm ± 2):                                         | 150           |                     | Lateral Plug:                   | No                     |          |
| Width (mm ± 2):                                          | 90            |                     | PLUGS                           |                        |          |
| Height (mm ± 2):                                         | 145           |                     | Type: 1 x Vent                  |                        | BLACK    |
| Total Weight (kg ± 5%                                    | 4.80          | HANDLES             |                                 |                        |          |
|                                                          |               |                     | Type: None                      |                        |          |
|                                                          |               |                     | OTHERS                          |                        |          |
|                                                          |               |                     | Degassing Tube:                 | No                     |          |
| All figures show nominal va<br>and applicable European R |               | ccording to EN50342 |                                 |                        |          |