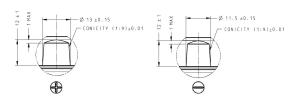

| PERFORMANCES                                             |               | CONTAINER           |                                 |                        |          |
|----------------------------------------------------------|---------------|---------------------|---------------------------------|------------------------|----------|
| Voltage (V):                                             | 12 V          |                     | Type:                           | C56                    | BLACK    |
| C20 (Ah):                                                | 14.0          | 10 h                | Hold Down:                      | B0                     |          |
| Cranking (A):                                            | 200           | EN                  | H.D. Adapter:                   | No                     |          |
| Charge:                                                  | CHARGED       |                     | COVER                           |                        |          |
| Technology:                                              | AGM           |                     | Type: Motorbike (independ BLACK |                        |          |
| Grid:                                                    | Ca/Ca         |                     | Polarity:                       | ETN 1                  |          |
| Vibration:                                               | Not Defined   |                     | Terminals:                      | Small taper post (JLR) |          |
| Endurance:                                               | Not Defined   | Not Defined         |                                 | No                     |          |
|                                                          | rtot Boilliou |                     | SOCI:                           | No                     |          |
|                                                          |               |                     | Ventilation:                    | Sealed                 |          |
| STD. DIMENSIONS                                          |               |                     | Filter:                         | 1 Filter a             | it Right |
| Length (mm ± 2):                                         | 150           |                     | Lateral Plug:                   | No                     |          |
| Width (mm ± 2):                                          | 90            |                     | PLUGS                           |                        |          |
| Height (mm ± 2):                                         | 145           |                     | Type: 1 x Vent                  |                        | BLACK    |
| Total Weight (kg ± 5%                                    | 4.80          | HANDLES             |                                 |                        |          |
|                                                          |               |                     | Type: None                      |                        |          |
|                                                          |               |                     | OTHERS                          |                        |          |
|                                                          |               |                     | Degassing Tube:                 | No                     |          |
| All figures show nominal va<br>and applicable European R |               | ccording to EN50342 |                                 |                        |          |