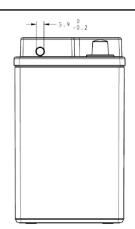

| PERFORMANCES                                             |               | CONTAINER           |                                 |                        |          |
|----------------------------------------------------------|---------------|---------------------|---------------------------------|------------------------|----------|
| Voltage (V):                                             | 12 V          |                     | Type:                           | C56                    | BLACK    |
| C20 (Ah):                                                | 14.0          | 10 h                | Hold Down:                      | B0                     |          |
| Cranking (A):                                            | 200           | EN                  | H.D. Adapter:                   | No                     |          |
| Charge:                                                  | CHARGED       |                     | COVER                           |                        |          |
| Technology:                                              | AGM           |                     | Type: Motorbike (independ BLACK |                        |          |
| Grid:                                                    | Ca/Ca         |                     | Polarity:                       | ETN 1                  |          |
| Vibration:                                               | Not Defined   |                     | Terminals:                      | Small taper post (JLR) |          |
| Endurance:                                               | Not Defined   | Not Defined         |                                 | No                     |          |
|                                                          | rtot Boilliou |                     | SOCI:                           | No                     |          |
|                                                          |               |                     | Ventilation:                    | Sealed                 |          |
| STD. DIMENSIONS                                          |               |                     | Filter:                         | 1 Filter a             | it Right |
| Length (mm ± 2):                                         | 150           |                     | Lateral Plug:                   | No                     |          |
| Width (mm ± 2):                                          | 90            |                     | PLUGS                           |                        |          |
| Height (mm ± 2):                                         | 145           |                     | Type: 1 x Vent                  |                        | BLACK    |
| Total Weight (kg ± 5%                                    | 4.80          | HANDLES             |                                 |                        |          |
|                                                          |               |                     | Type: None                      |                        |          |
|                                                          |               |                     | OTHERS                          |                        |          |
|                                                          |               |                     | Degassing Tube:                 | No                     |          |
| All figures show nominal va<br>and applicable European R |               | ccording to EN50342 |                                 |                        |          |