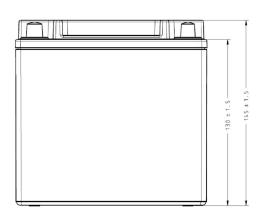

| PERFORMANCES                                             |               | CONTAINER           |                                 |                        |          |
|----------------------------------------------------------|---------------|---------------------|---------------------------------|------------------------|----------|
| Voltage (V):                                             | 12 V          |                     | Type:                           | C56                    | BLACK    |
| C20 (Ah):                                                | 14.0          | 10 h                | Hold Down:                      | B0                     |          |
| Cranking (A):                                            | 200           | EN                  | H.D. Adapter:                   | No                     |          |
| Charge:                                                  | CHARGED       |                     | COVER                           |                        |          |
| Technology:                                              | AGM           |                     | Type: Motorbike (independ BLACK |                        |          |
| Grid:                                                    | Ca/Ca         |                     | Polarity:                       | ETN 1                  |          |
| Vibration:                                               | Not Defined   |                     | Terminals:                      | Small taper post (JLR) |          |
| Endurance:                                               | Not Defined   | Not Defined         |                                 | No                     |          |
|                                                          | rtot Boilliou |                     | SOCI:                           | No                     |          |
|                                                          |               |                     | Ventilation:                    | Sealed                 |          |
| STD. DIMENSIONS                                          |               |                     | Filter:                         | 1 Filter a             | it Right |
| Length (mm ± 2):                                         | 150           |                     | Lateral Plug:                   | No                     |          |
| Width (mm ± 2):                                          | 90            |                     | PLUGS                           |                        |          |
| Height (mm ± 2):                                         | 145           |                     | Type: 1 x Vent                  |                        | BLACK    |
| Total Weight (kg ± 5%                                    | 4.80          | HANDLES             |                                 |                        |          |
|                                                          |               |                     | Type: None                      |                        |          |
|                                                          |               |                     | OTHERS                          |                        |          |
|                                                          |               |                     | Degassing Tube:                 | No                     |          |
| All figures show nominal va<br>and applicable European R |               | ccording to EN50342 |                                 |                        |          |