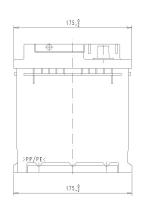

| PERFORMANCES                                    |                |               | CONTAINER         |                        |       |  |
|-------------------------------------------------|----------------|---------------|-------------------|------------------------|-------|--|
| Voltage (V):                                    | 12 V           |               | Туре:             | L06                    | BLACK |  |
| C20 (Ah):                                       | 105.0          | 20 h          | Hold Down:        | B13                    |       |  |
| Cranking (A):                                   | 950            | EN2 CCA       | H.D. Adapter:     | No                     |       |  |
| Charge:                                         | WET            |               | COVER             |                        |       |  |
| Technology:                                     | Vented/Flooded |               | Type:             | Double with Inte BLACK |       |  |
| Grid:                                           | Ca/Ca          |               | Polarity:         | ETN 0                  |       |  |
|                                                 |                |               | Terminals:        | EN taper p             | post  |  |
|                                                 |                |               | Terminal Adapter: | No                     |       |  |
|                                                 |                |               | SOCI:             | No                     |       |  |
|                                                 |                |               | Ventilation:      | Central                |       |  |
|                                                 |                |               | Filter:           | 2 Filters              |       |  |
| STD. DIMENSIONS                                 |                | Lateral Plug: | Standard          | Left side BLACK        |       |  |
| Length (mm ± 2):                                | 392            |               |                   | shape                  |       |  |
| Width (mm ± 2):                                 | nm ± 2): 175   |               |                   | PLUGS                  |       |  |
| Height (mm ± 2):                                | 190            |               | Type: 1 x Vent S  | Seale                  | BLACK |  |
|                                                 |                |               | HANDLES           |                        |       |  |
|                                                 |                |               | Type: 2 x Integra | ated                   | BLACK |  |
|                                                 |                |               |                   | OTHERS                 |       |  |
|                                                 |                |               | Degassing Tube:   | No                     |       |  |
| All figures show nominal EN50342 and applicable |                |               |                   |                        |       |  |