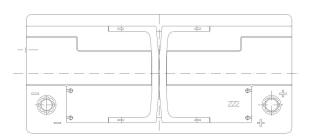

| PERFORMANCES                                    |                |               | CONTAINER         |                        |       |  |
|-------------------------------------------------|----------------|---------------|-------------------|------------------------|-------|--|
| Voltage (V):                                    | 12 V           |               | Туре:             | L06                    | BLACK |  |
| C20 (Ah):                                       | 105.0          | 20 h          | Hold Down:        | B13                    |       |  |
| Cranking (A):                                   | 950            | EN2 CCA       | H.D. Adapter:     | No                     |       |  |
| Charge:                                         | WET            |               | COVER             |                        |       |  |
| Technology:                                     | Vented/Flooded |               | Type:             | Double with Inte BLACK |       |  |
| Grid:                                           | Ca/Ca          |               | Polarity:         | ETN 0                  |       |  |
|                                                 |                |               | Terminals:        | EN taper p             | post  |  |
|                                                 |                |               | Terminal Adapter: | No                     |       |  |
|                                                 |                |               | SOCI:             | No                     |       |  |
|                                                 |                |               | Ventilation:      | Central                |       |  |
|                                                 |                |               | Filter:           | 2 Filters              |       |  |
| STD. DIMENSIONS                                 |                | Lateral Plug: | Standard          | Left side BLACK        |       |  |
| Length (mm ± 2):                                | 392            |               |                   | shape                  |       |  |
| Width (mm ± 2):                                 | nm ± 2): 175   |               |                   | PLUGS                  |       |  |
| Height (mm ± 2):                                | 190            |               | Type: 1 x Vent S  | Seale                  | BLACK |  |
|                                                 |                |               | HANDLES           |                        |       |  |
|                                                 |                |               | Type: 2 x Integra | ated                   | BLACK |  |
|                                                 |                |               |                   | OTHERS                 |       |  |
|                                                 |                |               | Degassing Tube:   | No                     |       |  |
| All figures show nominal EN50342 and applicable |                |               |                   |                        |       |  |