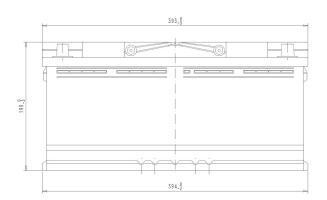

| PERFORMANCES                                    |                |               | CONTAINER         |                        |       |  |
|-------------------------------------------------|----------------|---------------|-------------------|------------------------|-------|--|
| Voltage (V):                                    | 12 V           |               | Туре:             | L06                    | BLACK |  |
| C20 (Ah):                                       | 105.0          | 20 h          | Hold Down:        | B13                    |       |  |
| Cranking (A):                                   | 950            | EN2 CCA       | H.D. Adapter:     | No                     |       |  |
| Charge:                                         | WET            |               | COVER             |                        |       |  |
| Technology:                                     | Vented/Flooded |               | Type:             | Double with Inte BLACK |       |  |
| Grid:                                           | Ca/Ca          |               | Polarity:         | ETN 0                  |       |  |
|                                                 |                |               | Terminals:        | EN taper p             | post  |  |
|                                                 |                |               | Terminal Adapter: | No                     |       |  |
|                                                 |                |               | SOCI:             | No                     |       |  |
|                                                 |                |               | Ventilation:      | Central                |       |  |
|                                                 |                |               | Filter:           | 2 Filters              |       |  |
| STD. DIMENSIONS                                 |                | Lateral Plug: | Standard          | Left side BLACK        |       |  |
| Length (mm ± 2):                                | 392            |               |                   | shape                  |       |  |
| Width (mm ± 2):                                 | nm ± 2): 175   |               |                   | PLUGS                  |       |  |
| Height (mm ± 2):                                | 190            |               | Type: 1 x Vent S  | Seale                  | BLACK |  |
|                                                 |                |               | HANDLES           |                        |       |  |
|                                                 |                |               | Type: 2 x Integra | ated                   | BLACK |  |
|                                                 |                |               |                   | OTHERS                 |       |  |
|                                                 |                |               | Degassing Tube:   | No                     |       |  |
| All figures show nominal EN50342 and applicable |                |               |                   |                        |       |  |