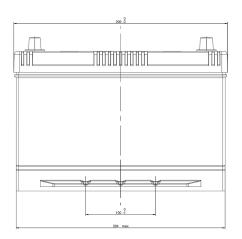

| PERFORMANCES                                           |                                                             | CONTAINER                      |
|--------------------------------------------------------|-------------------------------------------------------------|--------------------------------|
| Voltage (V):                                           | 12 V                                                        | Type: D31 BLACK                |
| C20 (Ah):                                              | 80.0 20 h                                                   | Hold Down: Korean B1           |
| Cranking (A):                                          | 782 EN                                                      | H.D. Adapter: No               |
| Charge:                                                | WET                                                         | COVER                          |
| Technology:                                            | Vented/Flooded                                              | Type: Flat/Screw Integ BLACK   |
| Grid:                                                  | Ca/Ca                                                       | Polarity: ETN 0                |
|                                                        |                                                             | Terminals: EN taper post       |
|                                                        |                                                             | Terminal Adapter: No           |
|                                                        |                                                             | SOCI: Black SOCI with one ball |
|                                                        |                                                             | Ventilation: Independent       |
|                                                        |                                                             | Filter: No                     |
| STD. DIMENSIONS                                        |                                                             | Lateral Plug: No               |
| Length (mm ± 2):                                       | 306                                                         | PLUGS                          |
| Width (mm ± 2):<br>Height (mm ± 2):                    | 173<br>222                                                  | Type: 6 x M18 (Filter BLACK    |
|                                                        | 222                                                         | HANDLES                        |
|                                                        |                                                             | Type: 1 x Integrated BLACK     |
|                                                        |                                                             | OTHERS                         |
|                                                        |                                                             | Degassing Tube: No             |
| All figures show nominal v<br>EN50342 and applicable E | alues. Tolerances are according to<br>European Regulations. |                                |