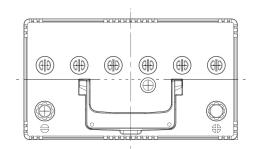

| PERFORMANCES                                           |                                                             | CONTAINER                      |
|--------------------------------------------------------|-------------------------------------------------------------|--------------------------------|
| Voltage (V):                                           | 12 V                                                        | Type: D31 BLACK                |
| C20 (Ah):                                              | 80.0 20 h                                                   | Hold Down: Korean B1           |
| Cranking (A):                                          | 782 EN                                                      | H.D. Adapter: No               |
| Charge:                                                | WET                                                         | COVER                          |
| Technology:                                            | Vented/Flooded                                              | Type: Flat/Screw Integ BLACK   |
| Grid:                                                  | Ca/Ca                                                       | Polarity: ETN 0                |
|                                                        |                                                             | Terminals: EN taper post       |
|                                                        |                                                             | Terminal Adapter: No           |
|                                                        |                                                             | SOCI: Black SOCI with one ball |
|                                                        |                                                             | Ventilation: Independent       |
|                                                        |                                                             | Filter: No                     |
| STD. DIMENSIONS                                        |                                                             | Lateral Plug: No               |
| Length (mm ± 2):                                       | 306                                                         | PLUGS                          |
| Width (mm ± 2):<br>Height (mm ± 2):                    | 173<br>222                                                  | Type: 6 x M18 (Filter BLACK    |
|                                                        | 222                                                         | HANDLES                        |
|                                                        |                                                             | Type: 1 x Integrated BLACK     |
|                                                        |                                                             | OTHERS                         |
|                                                        |                                                             | Degassing Tube: No             |
| All figures show nominal v<br>EN50342 and applicable E | alues. Tolerances are according to<br>European Regulations. |                                |