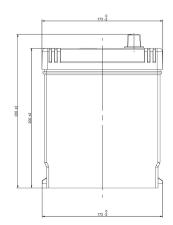

| PERFORMANCES                                           |                                                             | CONTAINER                      |
|--------------------------------------------------------|-------------------------------------------------------------|--------------------------------|
| Voltage (V):                                           | 12 V                                                        | Type: D31 BLACK                |
| C20 (Ah):                                              | 80.0 20 h                                                   | Hold Down: Korean B1           |
| Cranking (A):                                          | 782 EN                                                      | H.D. Adapter: No               |
| Charge:                                                | WET                                                         | COVER                          |
| Technology:                                            | Vented/Flooded                                              | Type: Flat/Screw Integ BLACK   |
| Grid:                                                  | Ca/Ca                                                       | Polarity: ETN 0                |
|                                                        |                                                             | Terminals: EN taper post       |
|                                                        |                                                             | Terminal Adapter: No           |
|                                                        |                                                             | SOCI: Black SOCI with one ball |
|                                                        |                                                             | Ventilation: Independent       |
|                                                        |                                                             | Filter: No                     |
| STD. DIMENSIONS                                        |                                                             | Lateral Plug: No               |
| Length (mm ± 2):                                       | 306                                                         | PLUGS                          |
| Width (mm ± 2):<br>Height (mm ± 2):                    | 173<br>222                                                  | Type: 6 x M18 (Filter BLACK    |
|                                                        | 222                                                         | HANDLES                        |
|                                                        |                                                             | Type: 1 x Integrated BLACK     |
|                                                        |                                                             | OTHERS                         |
|                                                        |                                                             | Degassing Tube: No             |
| All figures show nominal v<br>EN50342 and applicable E | alues. Tolerances are according to<br>European Regulations. |                                |