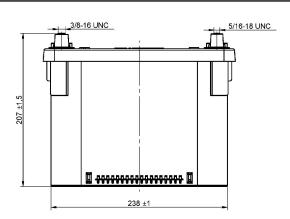

| P                                                       | ERFORMANCES                                               |                                                                         | CONTAINER                           |                                    |  |
|---------------------------------------------------------|-----------------------------------------------------------|-------------------------------------------------------------------------|-------------------------------------|------------------------------------|--|
| Voltage (V):<br>C20 (Ah):<br>Cranking (A):              | 12 V<br>50.0 20 h<br>800 EN                               | Type:<br>Hold Down:<br>H.D. Adapter:                                    | G34<br>B7<br>No                     | BLACK                              |  |
| Charge:                                                 | CHARGED                                                   |                                                                         | COVER                               |                                    |  |
| Technology:<br>Grid:                                    | Orbital<br>Pb-Sn                                          | Type: Polarity: Terminals: Terminal Adapter: SOCI: Ventilation: Filter: | ETN 1<br>SAE M 3/8"                 | rbital BLACK<br>- 5/16" taper&stud |  |
| S                                                       | TD. DIMENSIONS                                            | Lateral Plug:                                                           | No                                  |                                    |  |
| Length (mm ± 2):<br>Width (mm ± 2):<br>Height (mm ± 2): | 260<br>173<br>206                                         | Type:                                                                   | PLUGS<br>6 x Valve+Cover<br>HANDLES | BLACK                              |  |
|                                                         |                                                           | Type:  Degassing Tube:                                                  | 2 x Integrated OTHERS No            | BLACK                              |  |
| All figures show nominal EN50342 and applicable         | values. Tolerances are according<br>European Regulations. | 3/8-5/16 nuts in pl                                                     | 3/8-5/16 nuts in plastic bag        |                                    |  |