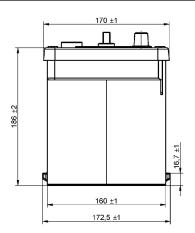

| P                                                       | ERFORMANCES                                               |                                                                         | CONTAINER                           |                                    |  |
|---------------------------------------------------------|-----------------------------------------------------------|-------------------------------------------------------------------------|-------------------------------------|------------------------------------|--|
| Voltage (V):<br>C20 (Ah):<br>Cranking (A):              | 12 V<br>50.0 20 h<br>800 EN                               | Type:<br>Hold Down:<br>H.D. Adapter:                                    | G34<br>B7<br>No                     | BLACK                              |  |
| Charge:                                                 | CHARGED                                                   |                                                                         | COVER                               |                                    |  |
| Technology:<br>Grid:                                    | Orbital<br>Pb-Sn                                          | Type: Polarity: Terminals: Terminal Adapter: SOCI: Ventilation: Filter: | ETN 1<br>SAE M 3/8"                 | rbital BLACK<br>- 5/16" taper&stud |  |
| S                                                       | TD. DIMENSIONS                                            | Lateral Plug:                                                           | No                                  |                                    |  |
| Length (mm ± 2):<br>Width (mm ± 2):<br>Height (mm ± 2): | 260<br>173<br>206                                         | Type:                                                                   | PLUGS<br>6 x Valve+Cover<br>HANDLES | BLACK                              |  |
|                                                         |                                                           | Type:  Degassing Tube:                                                  | 2 x Integrated OTHERS No            | BLACK                              |  |
| All figures show nominal EN50342 and applicable         | values. Tolerances are according<br>European Regulations. | 3/8-5/16 nuts in pl                                                     | 3/8-5/16 nuts in plastic bag        |                                    |  |