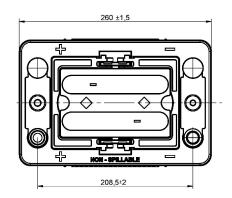

| P                                                       | ERFORMANCES                                               |                                                                         | CONTAINER                           |                                    |  |
|---------------------------------------------------------|-----------------------------------------------------------|-------------------------------------------------------------------------|-------------------------------------|------------------------------------|--|
| Voltage (V):<br>C20 (Ah):<br>Cranking (A):              | 12 V<br>50.0 20 h<br>800 EN                               | Type:<br>Hold Down:<br>H.D. Adapter:                                    | G34<br>B7<br>No                     | BLACK                              |  |
| Charge:                                                 | CHARGED                                                   |                                                                         | COVER                               |                                    |  |
| Technology:<br>Grid:                                    | Orbital<br>Pb-Sn                                          | Type: Polarity: Terminals: Terminal Adapter: SOCI: Ventilation: Filter: | ETN 1<br>SAE M 3/8"                 | rbital BLACK<br>- 5/16" taper&stud |  |
| S                                                       | TD. DIMENSIONS                                            | Lateral Plug:                                                           | No                                  |                                    |  |
| Length (mm ± 2):<br>Width (mm ± 2):<br>Height (mm ± 2): | 260<br>173<br>206                                         | Type:                                                                   | PLUGS<br>6 x Valve+Cover<br>HANDLES | BLACK                              |  |
|                                                         |                                                           | Type:  Degassing Tube:                                                  | 2 x Integrated OTHERS No            | BLACK                              |  |
| All figures show nominal EN50342 and applicable         | values. Tolerances are according<br>European Regulations. | 3/8-5/16 nuts in pl                                                     | 3/8-5/16 nuts in plastic bag        |                                    |  |