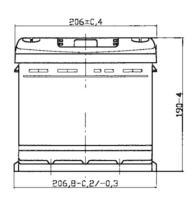

| PERFORMANCES                                                                                              |                                              |      | CONTAINER         |                |                  |
|-----------------------------------------------------------------------------------------------------------|----------------------------------------------|------|-------------------|----------------|------------------|
| Voltage (V):                                                                                              | 12 V                                         |      | Туре:             | L01            | BLACK            |
| C20 (Ah):                                                                                                 | 50.0                                         | 20 h | Hold Down:        | B13            |                  |
| Cranking (A):                                                                                             | 450                                          | EN   | H.D. Adapter:     | No             |                  |
| Charge:                                                                                                   | WET                                          |      | COVER             |                |                  |
| Technology:                                                                                               | Vented/Flooded                               |      | Type:             | NPR            | BLACK            |
| Grid:                                                                                                     | Ca/Ca                                        |      | Polarity:         | ETN 0          |                  |
| Vibration:                                                                                                | V1 (30Hz+/-2Hz/3g/2h)<br>E1 (180 cycles@25%) |      | Terminals:        | EN taper post  |                  |
| Endurance:                                                                                                |                                              |      | Terminal Adapter: | No             |                  |
|                                                                                                           | _ : ( : : : ; : : : ; : : :                  |      | SOCI:             | No             |                  |
|                                                                                                           |                                              |      | Ventilation:      | Central        |                  |
| STD. DIMENSIONS                                                                                           |                                              |      | Filter:           | 2 Filters      |                  |
| Length (mm ± 2):                                                                                          | 207                                          |      | Lateral Plug:     | Standard shape | Right side BLACK |
| Width (mm ± 2):                                                                                           | 175                                          |      | PLUGS             |                |                  |
| Height (mm ± 2):                                                                                          | 190                                          |      | Type: 1 x NPR (   | Manifold)      | BLACK            |
| Total Weight (kg ± 5%):                                                                                   | 12.20                                        |      | HANDLES           |                |                  |
|                                                                                                           |                                              |      | Type: 1 x NPR (   | Thin)          | BLACK            |
|                                                                                                           |                                              |      | OTHERS            |                |                  |
|                                                                                                           |                                              |      | Degassing Tube:   | No             |                  |
| All figures show nominal values. Tolerances are according to EN50342 and applicable European Regulations. |                                              |      |                   |                |                  |