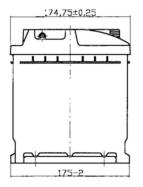

| PERFORMANCES                                                                                              |                                              |      | CONTAINER         |                |                  |
|-----------------------------------------------------------------------------------------------------------|----------------------------------------------|------|-------------------|----------------|------------------|
| Voltage (V):                                                                                              | 12 V                                         |      | Туре:             | L01            | BLACK            |
| C20 (Ah):                                                                                                 | 50.0                                         | 20 h | Hold Down:        | B13            |                  |
| Cranking (A):                                                                                             | 450                                          | EN   | H.D. Adapter:     | No             |                  |
| Charge:                                                                                                   | WET                                          |      | COVER             |                |                  |
| Technology:                                                                                               | Vented/Flooded                               |      | Type:             | NPR            | BLACK            |
| Grid:                                                                                                     | Ca/Ca                                        |      | Polarity:         | ETN 0          |                  |
| Vibration:                                                                                                | V1 (30Hz+/-2Hz/3g/2h)<br>E1 (180 cycles@25%) |      | Terminals:        | EN taper post  |                  |
| Endurance:                                                                                                |                                              |      | Terminal Adapter: | No             |                  |
|                                                                                                           | _ : ( : : : ; : : : ; : : :                  |      | SOCI:             | No             |                  |
|                                                                                                           |                                              |      | Ventilation:      | Central        |                  |
| STD. DIMENSIONS                                                                                           |                                              |      | Filter:           | 2 Filters      |                  |
| Length (mm ± 2):                                                                                          | 207                                          |      | Lateral Plug:     | Standard shape | Right side BLACK |
| Width (mm ± 2):                                                                                           | 175                                          |      | PLUGS             |                |                  |
| Height (mm ± 2):                                                                                          | 190                                          |      | Type: 1 x NPR (   | Manifold)      | BLACK            |
| Total Weight (kg ± 5%):                                                                                   | 12.20                                        |      | HANDLES           |                |                  |
|                                                                                                           |                                              |      | Type: 1 x NPR (   | Thin)          | BLACK            |
|                                                                                                           |                                              |      | OTHERS            |                |                  |
|                                                                                                           |                                              |      | Degassing Tube:   | No             |                  |
| All figures show nominal values. Tolerances are according to EN50342 and applicable European Regulations. |                                              |      |                   |                |                  |