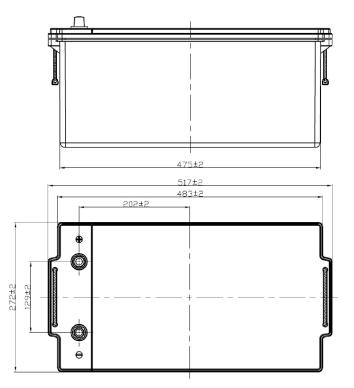

| PERFORMANCES                                               |                                         |                      |                                     | CONTAINER            |                         |            |  |
|------------------------------------------------------------|-----------------------------------------|----------------------|-------------------------------------|----------------------|-------------------------|------------|--|
| Voltage (V):                                               | 12 V                                    |                      | Type:                               |                      | D06                     | BLACK      |  |
| C20 (Ah):                                                  | 240.0                                   | 20 h                 | Hold Do                             | wn:                  | В0                      |            |  |
| Cranking (A):                                              | 1200                                    | EN                   | H.D. Ada                            | apter:               | No                      |            |  |
| Charge:                                                    | CHARGED                                 |                      | COVER                               |                      |                         |            |  |
| Technology:                                                | AGM                                     | AGM                  |                                     |                      | vithout Hand BLUE LIGHT |            |  |
| Grid:                                                      | Ca/Ca                                   |                      | Polarity:                           |                      | ETN 3                   |            |  |
| Vibration:                                                 | V1 (30Hz+/-2Hz/3g/2h)<br>300 cycles@75% |                      | Terminal                            | ls:                  | post                    |            |  |
| Endurance:                                                 |                                         |                      | Terminal                            | Terminal Adapter: No |                         |            |  |
|                                                            |                                         |                      | SOCI:                               |                      | No                      |            |  |
|                                                            |                                         |                      | Ventilation                         | Ventilation: Cent    |                         | tral       |  |
| STD. DIMENSIONS                                            |                                         |                      | Filter:                             |                      | 1 Filter                |            |  |
| Length (mm ± 2):                                           | 518                                     |                      | Lateral F                           | Plug:                | No                      |            |  |
| Width (mm ± 2):                                            | 274                                     |                      | PLUGS                               |                      |                         |            |  |
| Height (mm ± 2):                                           | 240                                     |                      | Type:                               | 1 x Valve+           | Cover                   | BLUE LIGHT |  |
| Total Weight (kg ± 5%):                                    | 70.00                                   | HANDLES              |                                     |                      |                         |            |  |
|                                                            |                                         |                      | Type: 2 x Rope (Rigid holder) BLACK |                      |                         |            |  |
|                                                            |                                         |                      |                                     | OTHERS               |                         |            |  |
|                                                            |                                         |                      | Degassing Tube: No                  |                      |                         |            |  |
| All figures show nominal value and applicable European Reg |                                         | according to EN50342 |                                     |                      |                         |            |  |