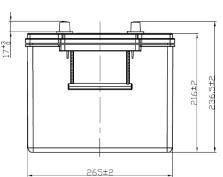

| PERFORMANCES                                               |                                         |                      |                                     | CONTAINER            |                         |            |  |
|------------------------------------------------------------|-----------------------------------------|----------------------|-------------------------------------|----------------------|-------------------------|------------|--|
| Voltage (V):                                               | 12 V                                    |                      | Type:                               |                      | D06                     | BLACK      |  |
| C20 (Ah):                                                  | 240.0                                   | 20 h                 | Hold Do                             | wn:                  | В0                      |            |  |
| Cranking (A):                                              | 1200                                    | EN                   | H.D. Ada                            | apter:               | No                      |            |  |
| Charge:                                                    | CHARGED                                 |                      | COVER                               |                      |                         |            |  |
| Technology:                                                | AGM                                     | AGM                  |                                     |                      | vithout Hand BLUE LIGHT |            |  |
| Grid:                                                      | Ca/Ca                                   |                      | Polarity:                           |                      | ETN 3                   |            |  |
| Vibration:                                                 | V1 (30Hz+/-2Hz/3g/2h)<br>300 cycles@75% |                      | Terminal                            | ls:                  | post                    |            |  |
| Endurance:                                                 |                                         |                      | Terminal                            | Terminal Adapter: No |                         |            |  |
|                                                            |                                         |                      | SOCI:                               |                      | No                      |            |  |
|                                                            |                                         |                      | Ventilation                         | Ventilation: Cent    |                         | tral       |  |
| STD. DIMENSIONS                                            |                                         |                      | Filter:                             |                      | 1 Filter                |            |  |
| Length (mm ± 2):                                           | 518                                     |                      | Lateral F                           | Plug:                | No                      |            |  |
| Width (mm ± 2):                                            | 274                                     |                      | PLUGS                               |                      |                         |            |  |
| Height (mm ± 2):                                           | 240                                     |                      | Type:                               | 1 x Valve+           | Cover                   | BLUE LIGHT |  |
| Total Weight (kg ± 5%):                                    | 70.00                                   | HANDLES              |                                     |                      |                         |            |  |
|                                                            |                                         |                      | Type: 2 x Rope (Rigid holder) BLACK |                      |                         |            |  |
|                                                            |                                         |                      |                                     | OTHERS               |                         |            |  |
|                                                            |                                         |                      | Degassing Tube: No                  |                      |                         |            |  |
| All figures show nominal value and applicable European Reg |                                         | according to EN50342 |                                     |                      |                         |            |  |