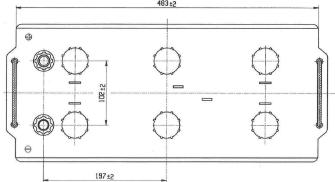

08/06/2015

Final Outlook D0520-A Approval date 30/04/2009

|                                                 | -             |        |                   | 5                |            |
|-------------------------------------------------|---------------|--------|-------------------|------------------|------------|
| PERFORMANCES                                    |               |        | CONTAINER         |                  |            |
| Voltage (V):                                    | 12 V          |        | Type:             | D05              | WHITE      |
| C20 (Ah):                                       | 180.0         | 20 h   | Hold Down:        | В0               |            |
| Cranking (A):                                   | 900           | EN     | H.D. Adapter:     | No               |            |
| Charge:                                         | WET           |        |                   | COVER            |            |
| Technology:                                     | Semi-Traction | on     | Туре:             | Flat/Screw       | WHITE      |
| Grid:                                           | 4% Sb         |        | Polarity:         | ETN 3            |            |
|                                                 |               |        | Terminals:        | EN taper pos     | st         |
|                                                 |               |        | Terminal Adapter: | No               |            |
|                                                 |               |        | SOCI:             | No               |            |
|                                                 |               |        | Ventilation:      | Independent      |            |
|                                                 |               |        | Filter:           | No               |            |
| STD. DIMENSIONS                                 |               |        | Lateral Plug:     | No               |            |
| Length (mm ± 2):                                | 513           |        |                   | PLUGS            |            |
| Width (mm ± 2):                                 | 223           |        | Type: 6 x         | ( M27(STS)       | RED        |
| Height (mm ± 2):                                | 223           |        | HANDLES           |                  |            |
|                                                 |               |        | Type: 2           | x Rope (Rigid ho | olde BLACK |
|                                                 |               | OTHERS |                   |                  |            |
|                                                 |               |        | Degassing Tube:   | No               |            |
| All figures show nominal EN50342 and applicable |               |        |                   |                  |            |