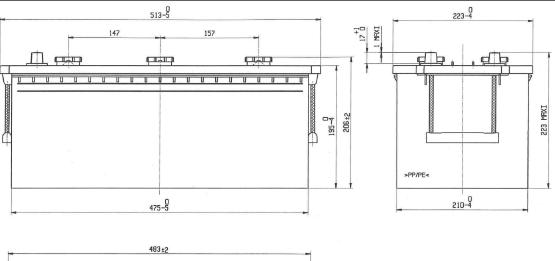

08/06/2015

Final Outlook D0520-A Approval date 30/04/2009

|                                                 | -             |        |                   | 5                |            |
|-------------------------------------------------|---------------|--------|-------------------|------------------|------------|
| PERFORMANCES                                    |               |        | CONTAINER         |                  |            |
| Voltage (V):                                    | 12 V          |        | Type:             | D05              | WHITE      |
| C20 (Ah):                                       | 180.0         | 20 h   | Hold Down:        | В0               |            |
| Cranking (A):                                   | 900           | EN     | H.D. Adapter:     | No               |            |
| Charge:                                         | WET           |        |                   | COVER            |            |
| Technology:                                     | Semi-Traction | on     | Туре:             | Flat/Screw       | WHITE      |
| Grid:                                           | 4% Sb         |        | Polarity:         | ETN 3            |            |
|                                                 |               |        | Terminals:        | EN taper pos     | st         |
|                                                 |               |        | Terminal Adapter: | No               |            |
|                                                 |               |        | SOCI:             | No               |            |
|                                                 |               |        | Ventilation:      | Independent      |            |
|                                                 |               |        | Filter:           | No               |            |
| STD. DIMENSIONS                                 |               |        | Lateral Plug:     | No               |            |
| Length (mm ± 2):                                | 513           |        |                   | PLUGS            |            |
| Width (mm ± 2):                                 | 223           |        | Type: 6 x         | ( M27(STS)       | RED        |
| Height (mm ± 2):                                | 223           |        | HANDLES           |                  |            |
|                                                 |               |        | Type: 2           | x Rope (Rigid ho | olde BLACK |
|                                                 |               | OTHERS |                   |                  |            |
|                                                 |               |        | Degassing Tube:   | No               |            |
| All figures show nominal EN50342 and applicable |               |        |                   |                  |            |