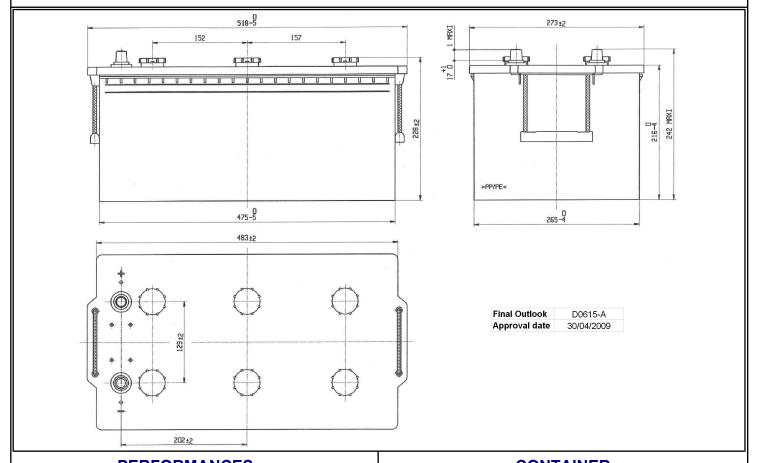

## **TECHNICAL DATASHEET**

Printed: 25/02/2013 Product Management

Transportation Europe

Central Article Code: D06110R15-A Created: 31/03/2009 ETN Code or Other: 96801 Modified: 8/17/2009

| PERFORMANCES               |                             |                | CONTAINER     |       |  |
|----------------------------|-----------------------------|----------------|---------------|-------|--|
| Voltage (V):               | 12 V                        | Type:          | D06           | WHITE |  |
| C20 (Ah):                  | 230.0 20 h                  | Hold Down:     | B0            |       |  |
| Rc (min):                  | 0                           | H.D. Adapter:  | No            |       |  |
| Cranking (A):              | 1100 EN                     |                |               |       |  |
| Vibration:                 | /ibration: V3 (35Hz/6g/20h) |                | COVER         |       |  |
| Endurance:                 | 300 cycles@75%              | Type:          | Flat/Screw    | WHITE |  |
| Charge:                    | WET                         | Polarity:      | ETN 3         |       |  |
| Technology:                | Semi-Traction               | Terminals:     | EN taper post |       |  |
| Grid:                      | 4% Sb                       | Terminal Adapt | er: No        |       |  |
|                            |                             | SOCI:          | No            |       |  |
| WEIGHT AND STD. DIMENSIONS |                             | Ventilation:   | Independent   |       |  |
| Lead Weight (kg): 38.81    |                             | Filter:        | No            |       |  |
| Battery Weight             | (kg): 64.84                 | Lateral Plug:  | No            |       |  |
| Volume acid (I)            | ): 15.76                    |                | DLUCC         |       |  |
| Length (mm):               | 518                         |                | PLUGS         |       |  |
| Width (mm):                | 279                         | Type:          | 6 x M27(STS)  | RED   |  |
| Height (mm): 240           |                             |                | HANDLES       |       |  |